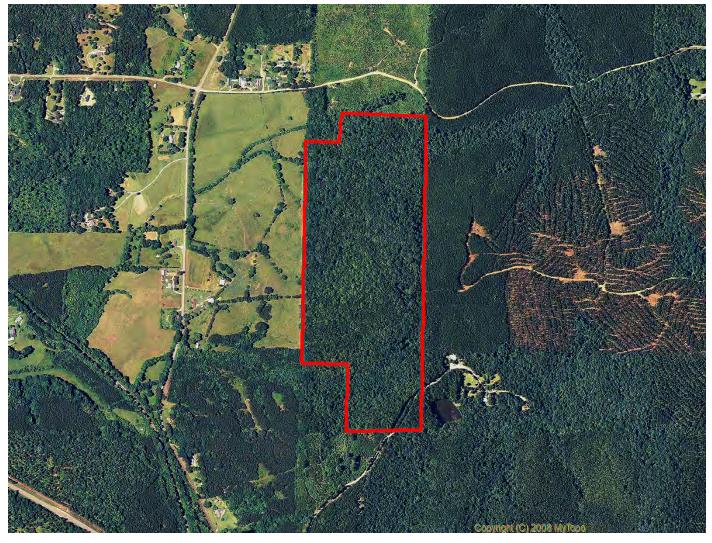

## Land For Sale <u>93 acres +/-</u> \$79,050

P O Box 590045 Homewood, AL 35259

- · Located in the south end of Clay County on the Coosa County line
- Timber was clear-cut in 2015
- Very private access county road ends at the south line (the county line). Except for about 500 feet across the SE corner, no other interior roads are shared with adjoining landowners
- Being clear-cut makes it easy to create a highly customized deer hunting property. Just need a 4wheeler with a spray rig to create green-fields & stalking trails.
- <u>Click here</u> to learn more about the advantages of clear-cut land
- Two small intermittent creeks are on the property