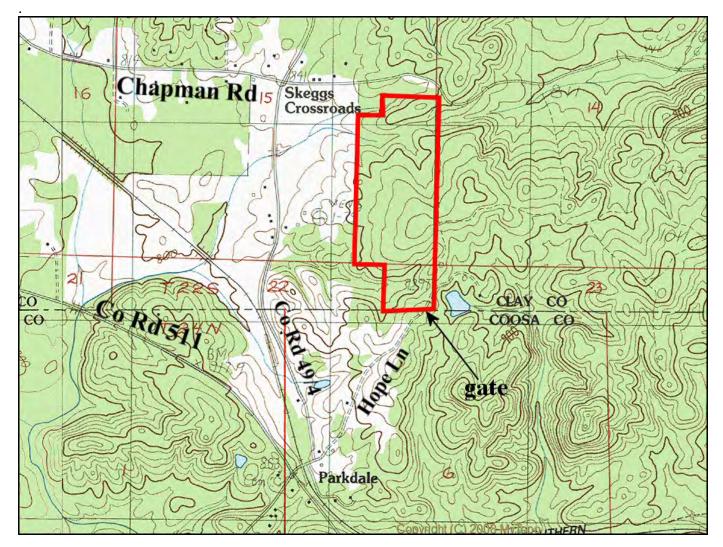

## Land For Sale <u>93 acres +/-</u> \$79,050

P O Box 590045 Homewood, AL 35259

- · Located in the south end of Clay County on the Coosa County line
- Timber was clear-cut in 2015
- Very private access county road ends at the south line (the county line). Except for about 500 feet across the SE corner, no other interior roads are shared with adjoining landowners
- Being clear-cut makes it easy to create a highly customized deer hunting property. Just need a 4wheeler with a spray rig to create green-fields & stalking trails.
- <u>Click here</u> to learn more about the advantages of clear-cut land
- Two small intermittent creeks are on the property

Directions from the intersection of U S Highway 280 and U S Hwy 231 in Sylacauga: (16 minutes to the property. 1 hour & 5 minutes from I-459 and U S Hwy 280 in Birmingham)

- From the intersection of U S Highway 280 and U S Highway 231 in Sylacauga, take U S Highway 280 East toward Alex City for 4.4 miles to Co Rd 44.
- Take a left and go 3.3 miles to Co Rd 511 (Goodwater Highway).
- Take a right and go 3.4 miles to Co Rd 49.
- Take a left and go 1/10 mile (crossing over the railroad tracks) to Hope Lane.
- Take a right and go 6/10 mile on this dirt road to the gate on the south line. Look for the Cyprus Partners sign. Park here and walk the property using the topo map in the brochure as your guide. You are welcome to look on your own or you can set up an appointment.
- The gate is located at Lat: 33° 06' 17.35"N.; Lon: 86° 06' 19.63" W.