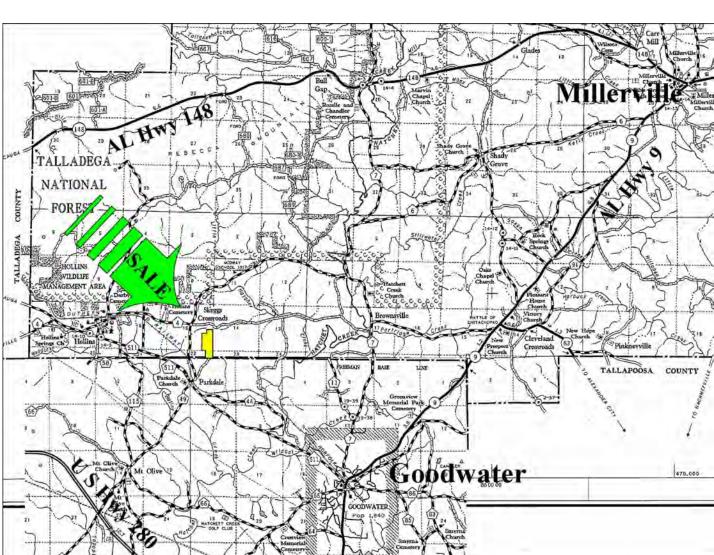

## Land For Sale <u>93 acres +/-</u> \$79,050

P O Box 590045 Homewood, AL 35259

- · Located in the south end of Clay County on the Coosa County line
- Timber was clear-cut in 2015
- Very private access county road ends at the south line (the county line). Except for about 500 feet across the SE corner, no other interior roads are shared with adjoining landowners
- Being clear-cut makes it easy to create a highly customized deer hunting property. Just need a 4wheeler with a spray rig to create green-fields & stalking trails.
- <u>Click here</u> to learn more about the advantages of clear-cut land
- Two small intermittent creeks are on the property

Directions from the intersection of U S Highway 280 and U S Hwy 231 in Sylacauga: (16 minutes to the property. 1 hour & 5 minutes from I-459 and U S Hwy 280 in Birmingham)

- From the intersection of U S Highway 280 and U S Highway 231 in Sylacauga, take U S Highway 280 East toward Alex City for 4.4 miles to Co Rd 44.
- Take a left and go 3.3 miles to Co Rd 511 (Goodwater Highway).
- Take a right and go 3.4 miles to Co Rd 49.
- Take a left and go 1/10 mile (crossing over the railroad tracks) to Hope Lane.
- Take a right and go 6/10 mile on this dirt road to the gate on the south line. Look for the Cyprus Partners sign. Park here and walk the property using the topo map in the brochure as your guide. You are welcome to look on your own or you can set up an appointment.
- The gate is located at Lat: 33° 06' 17.35"N.; Lon: 86° 06' 19.63" W.