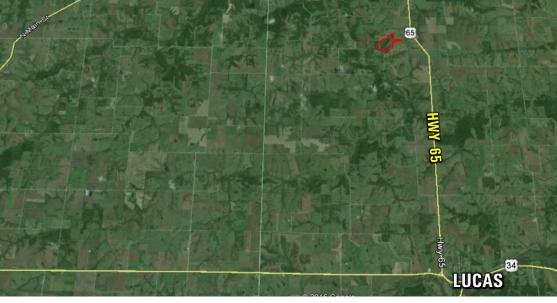

DIRECTIONS: From Indianola: Take Hwy 65 South for 20.3 miles. Turn right onto 550th St/ H20 and go 1 mile. The property is on the north or right side of the road. The easement access is between the barn and the cemetery. Future driveway would be west of the house.