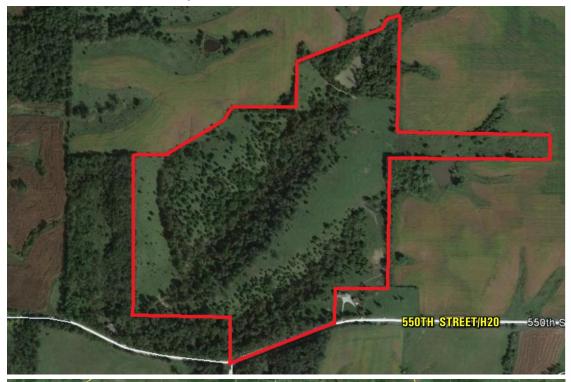

## **LISTING #13610**

**PRICE**: \$264,000 (\$2,750/Acre)

**DESCRIPTION:** Are you looking for all Types of recreation? Whitetail Deer, Turkey, 4 Wheeling, Horseback Riding, Fishing, Morrell Mushrooms, here is the 96 acre property you need. This property has long open ridges great for food plot development and deep hardwood draws for cover. There are plenty of oaks, Hickory, Walnut, and Cottonwood trees for excellent tree stand locations. Do you like to fish? There are two stocked ponds with access to a third pond that borders the property. The owners have developed a natural spring which feeds a cement water tank for year around wildlife watering. The deer trails look like cattle paths through this property. There are 51.08 FSA Cropland Acres on this farm that are currently in pasture. There is currently easement access but there is plenty of road frontage to add a driveway. Four wheeler/ horseback trails have been developed through the timber if you like motorized recreation. Bring your 4 wheelers and come take a look.

DIRECTIONS: From Indianola: Take Hwy 65 South for 20.3 miles. Turn right onto 550th St/ H20 and go 1 mile. The property is on the north or right side of the road. The easement access is between the barn and the cemetery. Future driveway would be west of the house.