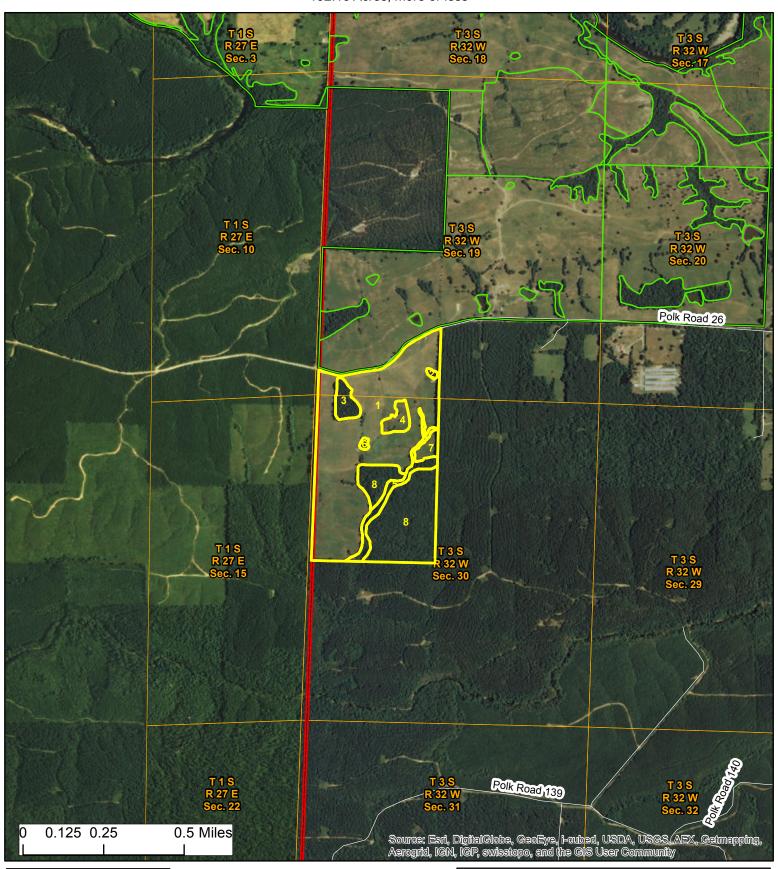

## Hatfield South

152.13 Acres, more or less

This map and all information it contains is provided "AS IS," as a courtesy to potential buyers. Potential buyers should make their own determination regarding the accuracy of the information provided. Neither the seller, Davis DuBose Knight Forestry & Real Estate PLLC (DDKFRE), their subsidiaries, affiliates nor representatives warrant the accuracy, adequacy or completeness of any information contained herein regarding the property, its condition, boundaries, access, acreage, or timber stand information. DDKFRE expressly disclaims liability for errors or omissions.