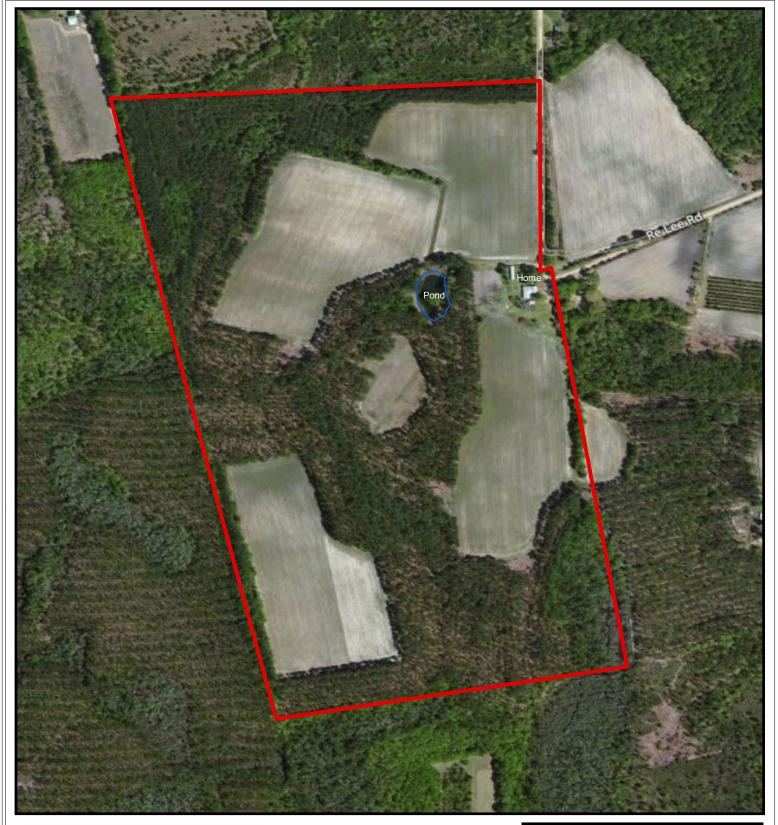

## PLANTATION PROPERTIES LAND INVESTMENTS, LLC

1207 Merchants Way, Suite 101 | Statesboro, GA 30458 912.764.LAND (5263) | 706.726.5638 Jason Williams

This document is not to be distributed or duplicated www.LandandRivers.com © 2012

Information contained herein was developed by Plantation Properties and Land Investments LLC, (PPLI). Although efforts have been made to ensure information displayed herein is accurate and useful, PPLI assumes no responsibility for errors or omissions and does not guarantee map scale, acreage estimates or accuracy of any other information. All information is deemed reliable but not guaranteed.

**Ash Brach Farm** 145.6± Acres **Bulloch &**