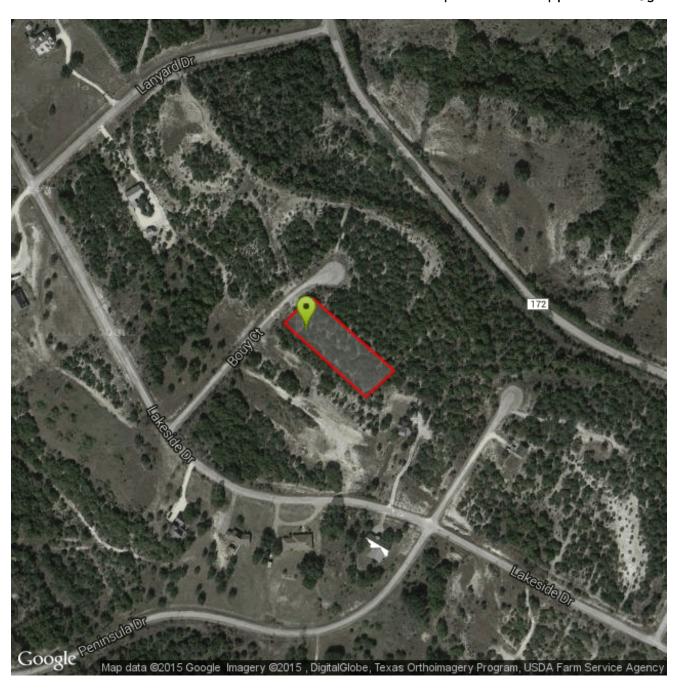

## **Driving Directions**

In Bluff Dale, from US 377 take CR 172 to right on Lanyard. Take left on Lakeside then left onto Bouy Court. Property on right.

## **Property Address**

320 Bouy Court Bluff Dale, Texas 76433