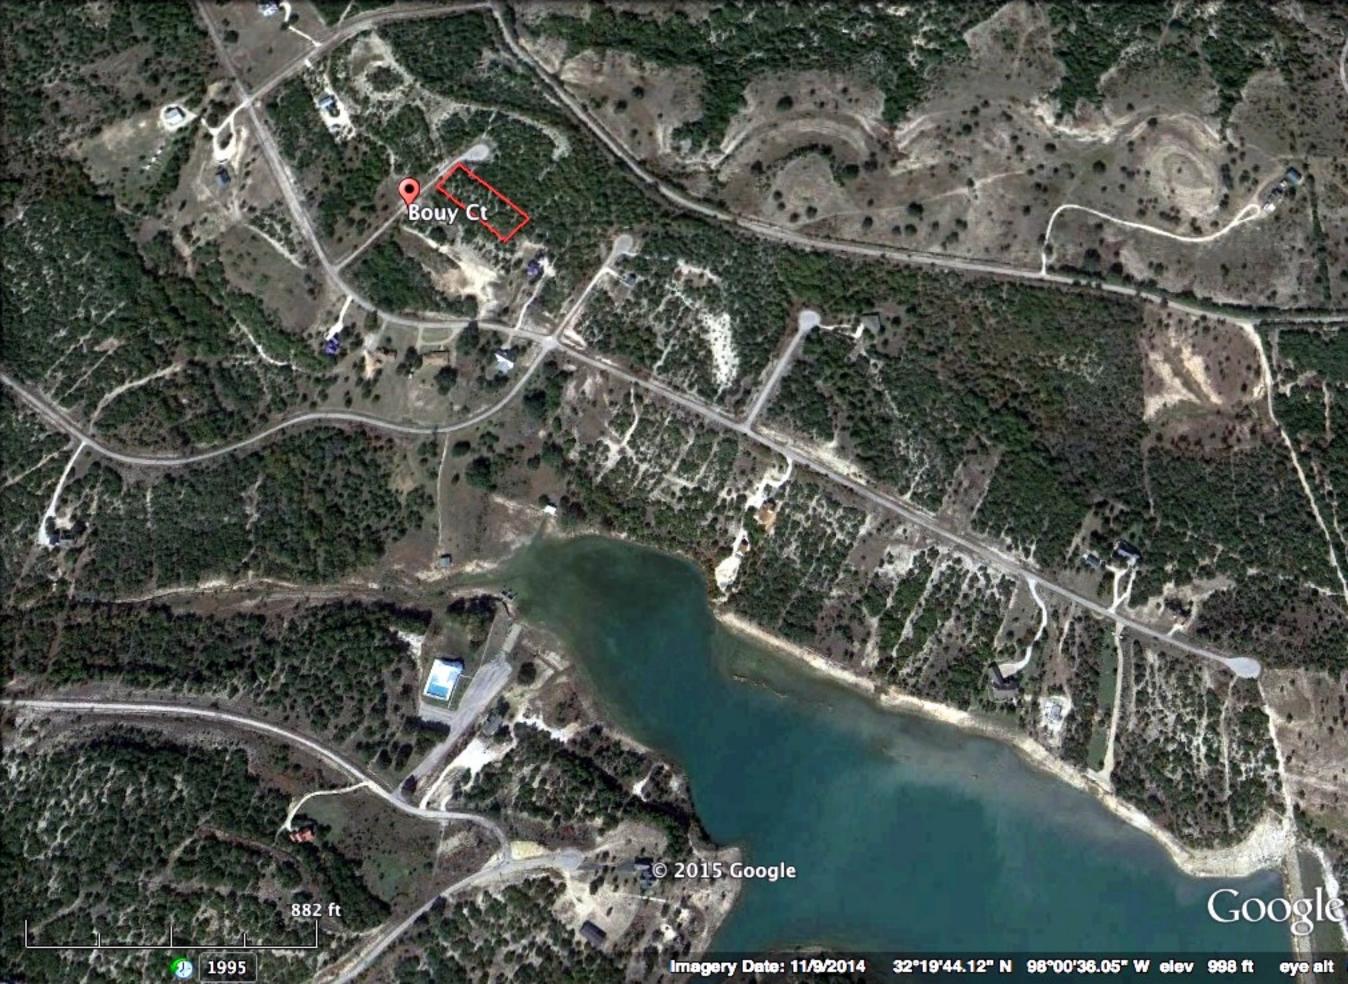

## **Driving Directions**

In Bluff Dale, from US 377 take CR 172 to right on Lanyard. Take left on Lakeside then left onto Bouy Court. Property on right.

## **Property Address**

320 Bouy Court Bluff Dale, Texas 76433