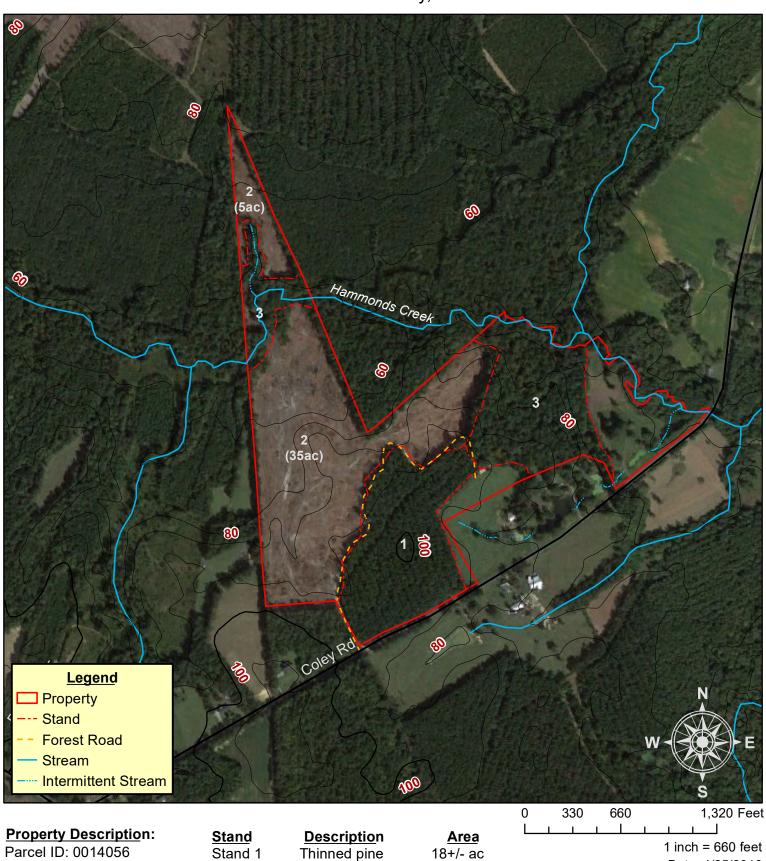

## Bardin & Bell Tract (Formerly Cynthia Thomas) Bladen County, NC

Parcel ID: 0014056 Deed Bk. 663, Pg. 63100 Plat Bk. A193, Pg. 1939 Deed Area: 94.19 Acres Stand 1 Stand 2 Stand 3

DescriptionAreaThinned pine18+/- acCutover40+/- acHardwood23+/- acOpen/Bottomland area13+/- ac