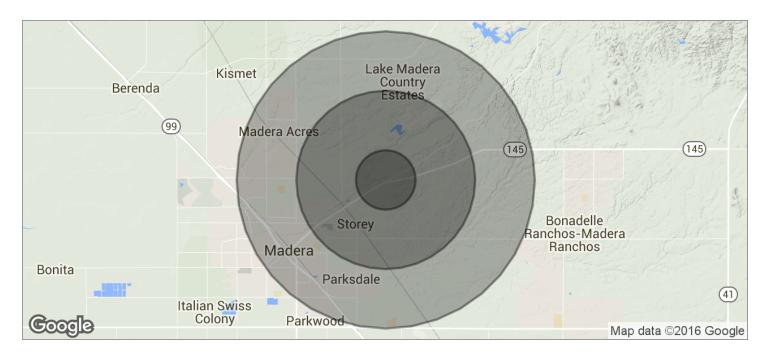

### **DEMOGRAPHICS MAP**

| POPULATION                           | 1 MILE               | 3 MILES          | 5 MILES               |  |
|--------------------------------------|----------------------|------------------|-----------------------|--|
| TOTAL POPULATION                     | 493                  | 4,883            | 48,609                |  |
| MEDIAN AGE                           | 31.5                 | 30.8             | 26.0                  |  |
| MEDIAN AGE (MALE)                    | 30.9                 | 29.9             | 24.8                  |  |
| MEDIAN AGE (FEMALE)                  | 32.3                 | 31.9             | 27.3                  |  |
|                                      |                      |                  |                       |  |
| HOUSEHOLDS & INCOME                  | 1 MILE               | 3 MILES          | 5 MILES               |  |
| HOUSEHOLDS & INCOME TOTAL HOUSEHOLDS | <b>1 MILE</b><br>126 | 3 MILES<br>1,263 | <b>5 MILES</b> 11,807 |  |
|                                      |                      |                  |                       |  |
| TOTAL HOUSEHOLDS                     | 126                  | 1,263            | 11,807                |  |