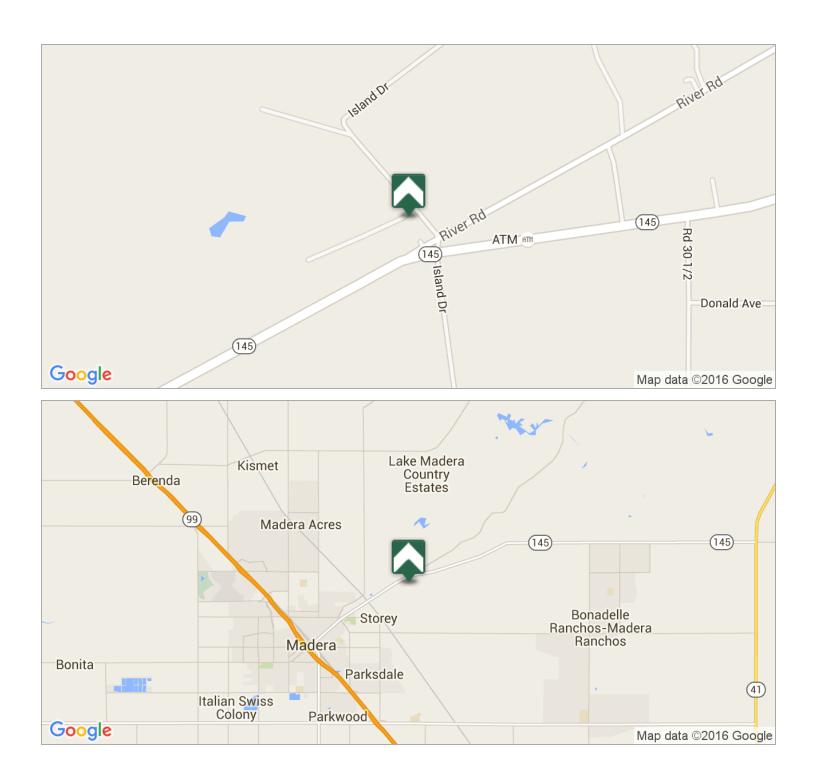

**Sale Price:** \$650,000

**Price / SF:** \$0.38

38.95 Acres

#### **PROPERTY HIGHLIGHTS**

- · Class II Soils
- 3 legal parcels
- · Madera Irrigation District Water
- · Good Well water area
- Close to town and development
- Highway 145 access

**Zoning:** RRS-10

| DEMOGRAPHICS       | 1 Mile   | 3 Miles  | 5 Miles  |
|--------------------|----------|----------|----------|
| Total Households:  | 126      | 1,263    | 11,807   |
| Total Population:  | 493      | 4,883    | 48,609   |
| Average HH Income: | \$71,072 | \$67,267 | \$46,553 |

The information in this document was obtained from sources we deem reliable; however, no warranty or representation, expressed or implied, is made as to the accuracy of the information contained herein.

## **ADDITIONAL PHOTOS**



### LOCATION MAPS



# Riverine Lane, Madera, CA 93637

### **DEMOGRAPHICS MAP**



| POPULATION                           | 1 MILE               | 3 MILES          | 5 MILES               |  |
|--------------------------------------|----------------------|------------------|-----------------------|--|
| TOTAL POPULATION                     | 493                  | 4,883            | 48,609                |  |
| MEDIAN AGE                           | 31.5                 | 30.8             | 26.0                  |  |
| MEDIAN AGE (MALE)                    | 30.9                 | 29.9             | 24.8                  |  |
| MEDIAN AGE (FEMALE)                  | 32.3                 | 31.9             | 27.3                  |  |
|                                      |                      |