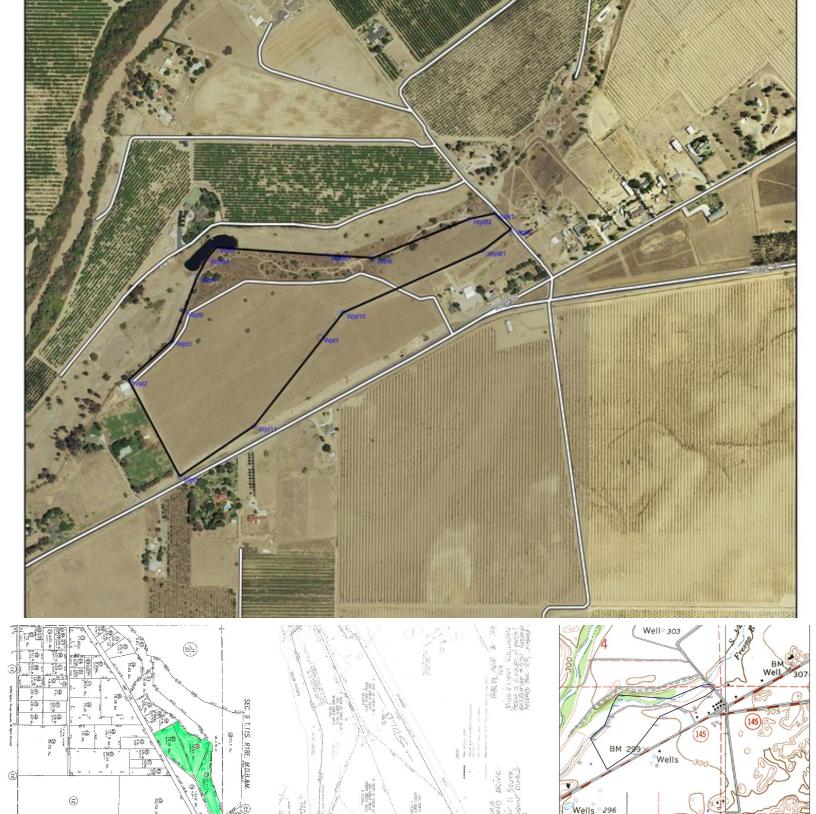

# Riverine Lane, Madera, CA 93637

### **OFFERING SUMMARY**

Lot Size:

**Sale Price:** \$650,000

**Price / SF:** \$0.38

38.95 Acres

#### **PROPERTY HIGHLIGHTS**

- · Class II Soils
- 3 legal parcels
- · Madera Irrigation District Water
- · Good Well water area
- Close to town and development
- Highway 145 access

**Zoning:** RRS-10

| DEMOGRAPHICS       | 1 Mile   | 3 Miles  | 5 Miles  |
|--------------------|----------|----------|----------|
| Total Households:  | 126      | 1,263    | 11,807   |
| Total Population:  | 493      | 4,883    | 48,609   |
| Average HH Income: | \$71,072 | \$67,267 | \$46,553 |