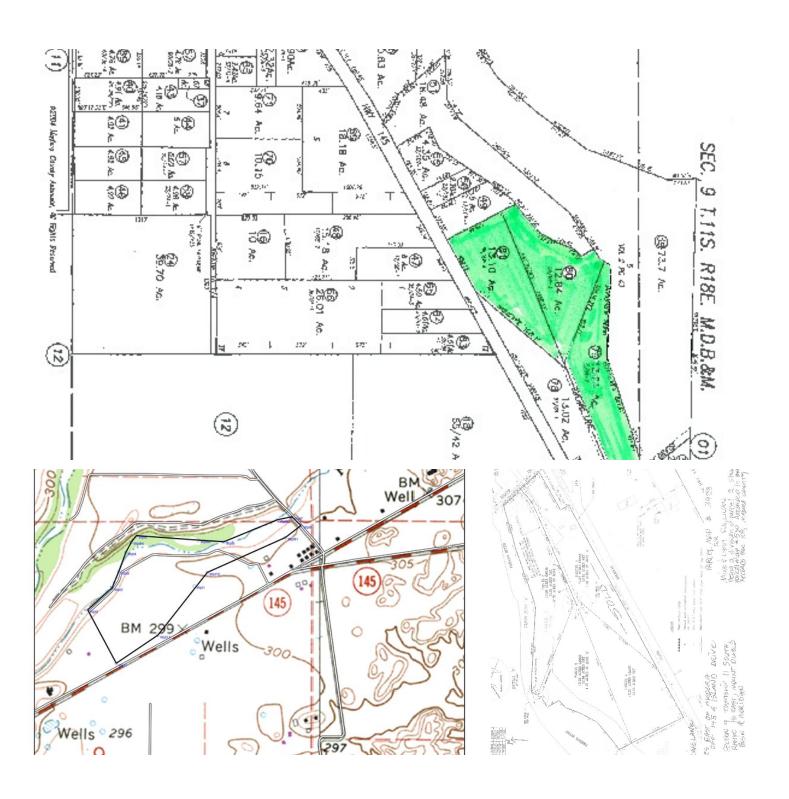

SUMMARY**

Lot Size:

**Sale Price:** \$650,000

**Price / SF:** \$0.38

38.95 Acres

#### **PROPERTY HIGHLIGHTS**

- · Class II Soils
- 3 legal parcels
- · Madera Irrigation District Water
- · Good Well water area
- Close to town and development
- Highway 145 access

**Zoning:** RRS-10

| DEMOGRAPHICS       | 1 Mile   | 3 Miles  | 5 Miles  |
|--------------------|----------|----------|----------|
| Total Households:  | 126      | 1,263    | 11,807   |
| Total Population:  | 493      | 4,883    | 48,609   |
| Average HH Income: | \$71,072 | \$67,267 | \$46,553 |

The information in this document was obtained from sources we deem reliable; however, no warranty or representation, expressed or implied, is made as to the accuracy of the information contained herein.

## **ADDITIONAL PHOTOS**



### LOCATION MAPS



# Riverine Lane, Madera, CA 93637

### **DEMOGRAPHICS MAP**



| POPULATION                           | 1 MILE               | 3 MILES          | 5 MILES               |  |
|--------------------------------------|----------------------|------------------|-----------------------|--|
| TOTAL POPULATION                     | 493                  | 4,883            | 48,609                |  |
| MEDIAN AGE                           | 31.5                 | 30.8             | 26.0                  |  |
| MEDIAN AGE (MALE)                    | 30.9                 | 29.9             | 24.8                  |  |
| MEDIAN AGE (FEMALE)                  | 32.3                 | 31.9             | 27.3                  |  |
|                                      |