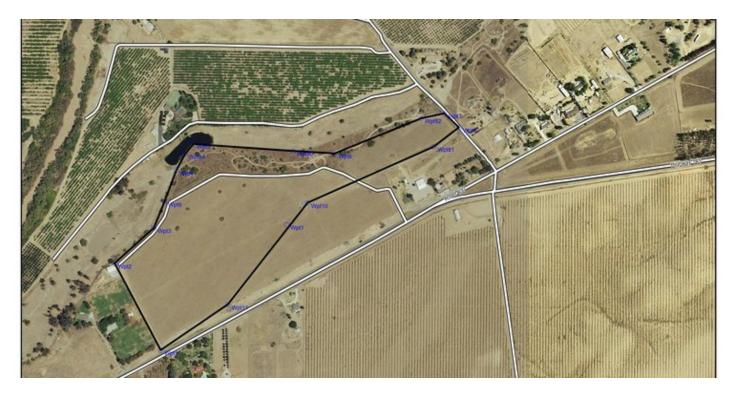

# FOR SALE

i Lag

# Riverine Lane Madera, CA 93637 Madera Orchard Land



OLEN ZIRKLE, ALC
BRE# 01190000

Tel:916.960.5703
ozirkle@tricommercial.com

MIKE KUPPENBENDER, SIOR, CCIM, ALC BRE# 00811112 Tel:916.960.5709

mkupp@tricommercial.com

DENNIS MCGILLIVRAY
BRE# 00516909

Tel:916.960.5701

dmcgillivray@tricommercial.com

# Riverine Lane, Madera, CA 93637



### **OFFERING SUMMARY**

Lot Size:

**Sale Price:** \$650,000

**Price / SF:** \$0.38

38.95 Acres

#### **PROPERTY HIGHLIGHTS**

- · Class II Soils
- 3 legal parcels
- · Madera Irrigation District Water
- · Good Well water area
- Close to town and development
- Highway 145 access

**Zoning:** RRS-10

| DEMOGRAPHICS       | 1 Mile   | 3 Miles  | 5 Miles  |
|--------------------|----------|----------|----------|
| Total Households:  | 126      | 1,263    | 11,807   |
| Total Population:  | 493      | 4,883    | 48,609   |
| Average HH Income: | \$71,072 | \$67,267 | \$46,553 |

The information in this document was obtained from sources we deem reliable; however, no warranty or representation, expressed or implied, is made as to the accuracy of the information contained herein.

## **ADDI