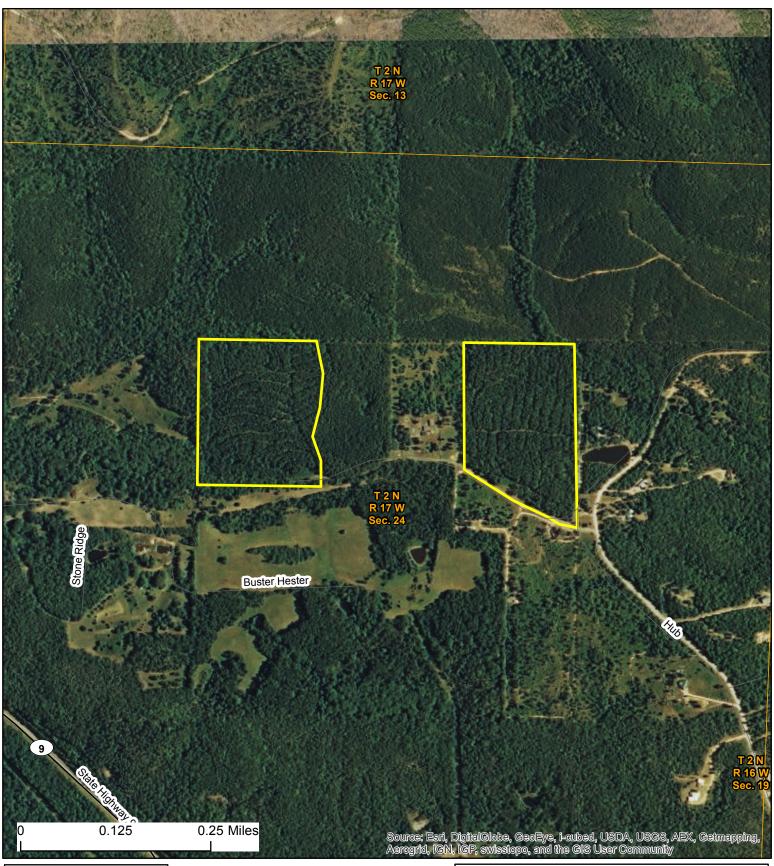

Part of Section 24, Township 2 North, Range 17 West, Saline County, AR, 40 Acres, more or less

This map and all information it contains is provided "AS IS," as a courtesy to potential buyers. Potential buyers should make their own determination regarding the accuracy of the information provided. Neither the seller, Davis DuBose Knight Forestry & Real Estate PLLC (DDKFRE), their subsidiaries, affiliates nor representatives warrant the accuracy, adequacy or completeness of any information contained herein regarding the property, its condition, boundaries, access, acreage, or timber stand information. DDKFRE expressly disclaims liability for errors or omissions.