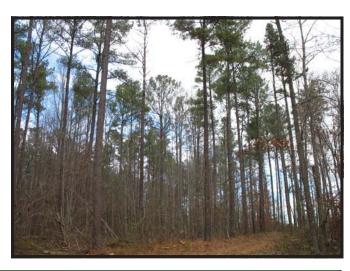

This is a totally wooded tract with planted pines and natural hardwoods. The woodland is characterized as about 24 acres +/- of 30-34 year old pines, 35 acres +/- of thinned 22-24 year old pines, 15 acres +/- of unthinned 22-24 year old pines and the balance in natural mixed hardwoods and pines along Little Creek and its feeder creeks.

## **PHOTOGRAPHS**