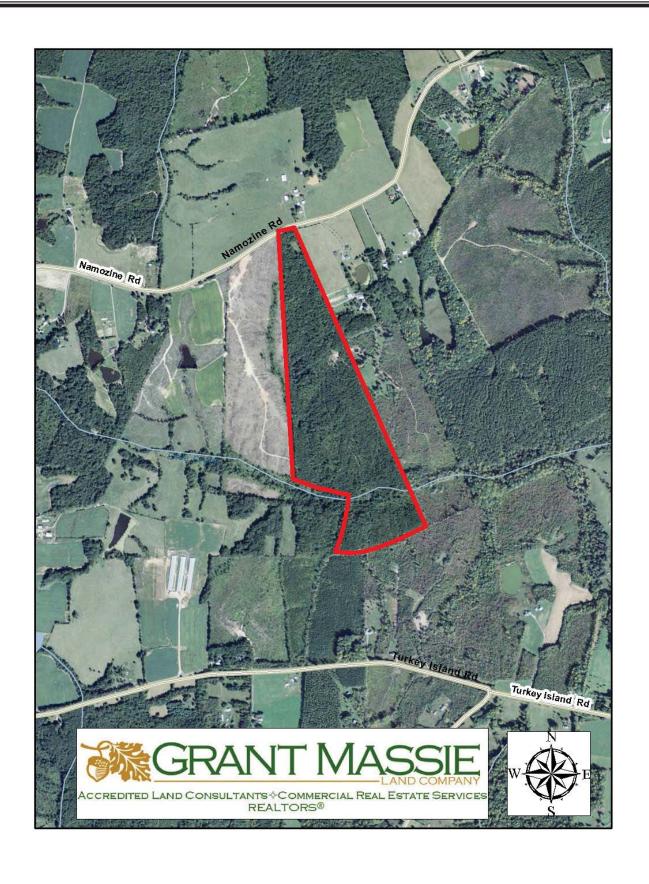

#### AERIAL PHOTOGRAPH

#### PROPERTY DESCRIPTION

The subject property is shown on Nottoway County Tax Map records as parcel number 11-95. According to Deed Book 169 on Page 484, the subject property contains 95 acres, more or less; however, a recent survey shows approximately 102.611 acres +/-.

The subject property is currently zoned Agricultural. There are approximately 191.75 feet +/- of road frontage on the southside of State Route 615 (Namozine Road). Little Creek meanders along and through the southern portion of the subject property.

This is a totally wooded tract with planted pines and natural hardwoods. The woodland is characterized as about 24 acres +/- of 30-34 year old pines, 35 acres +/- of thinned 22-24 year old pines, 15 acres +/- of unthinned 22-24 year old pines and the balance in natural mixed hardwoods and pines along Little Creek and its feeder creeks.