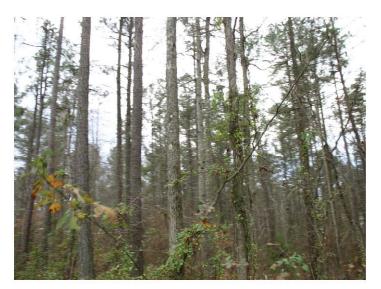

This is a totally wooded tract with planted pines and natural hardwoods. The woodland is characterized as about 24 acres +/- of 30-34 year old pines, 35 acres +/- of thinned 22-24 year old pines, 15 acres +/- of unthinned 22-24 year old pines and the balance in natural mixed hardwoods and pines along Little Creek and its feeder creeks.

## **PHOTOGRAPHS**