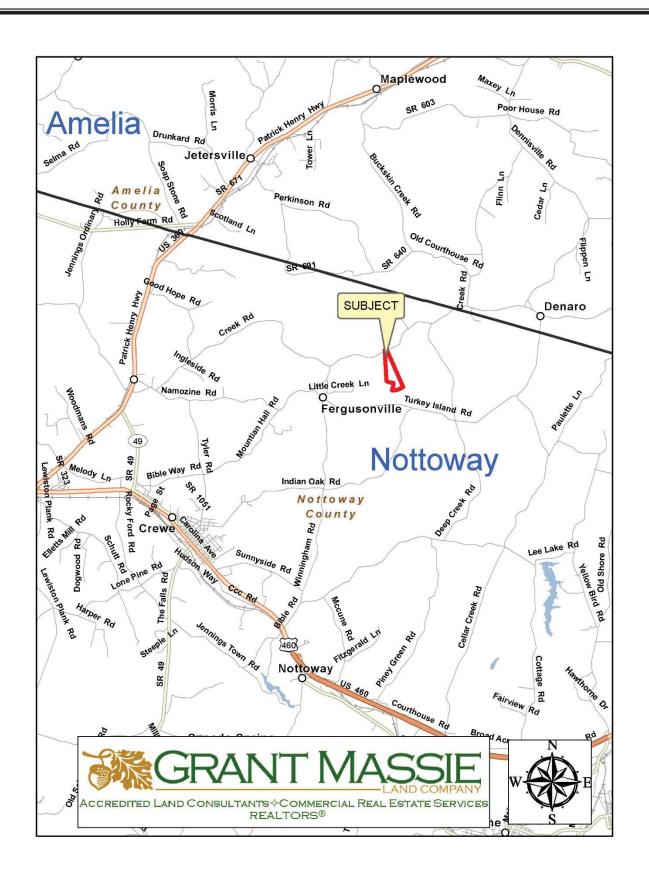

#### LOCATION MAP

The subject property is convenient to Highway 360 at Jennings Ordinary (6.5 miles  $\pm$ ) and to Crewe (7 miles  $\pm$ ).