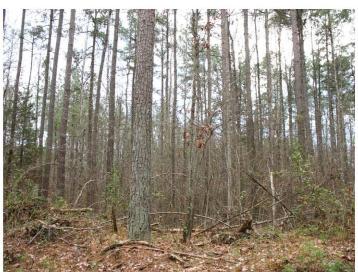

This is a totally wooded tract with planted pines and natural hardwoods. The woodland is characterized as about 24 acres +/- of 30-34 year old pines, 35 acres +/- of thinned 22-24 year old pines, 15 acres +/- of unthinned 22-24 year old pines and the balance in natural mixed hardwoods and pines along Little Creek and its feeder creeks.

## **PHOTOGRAPHS**