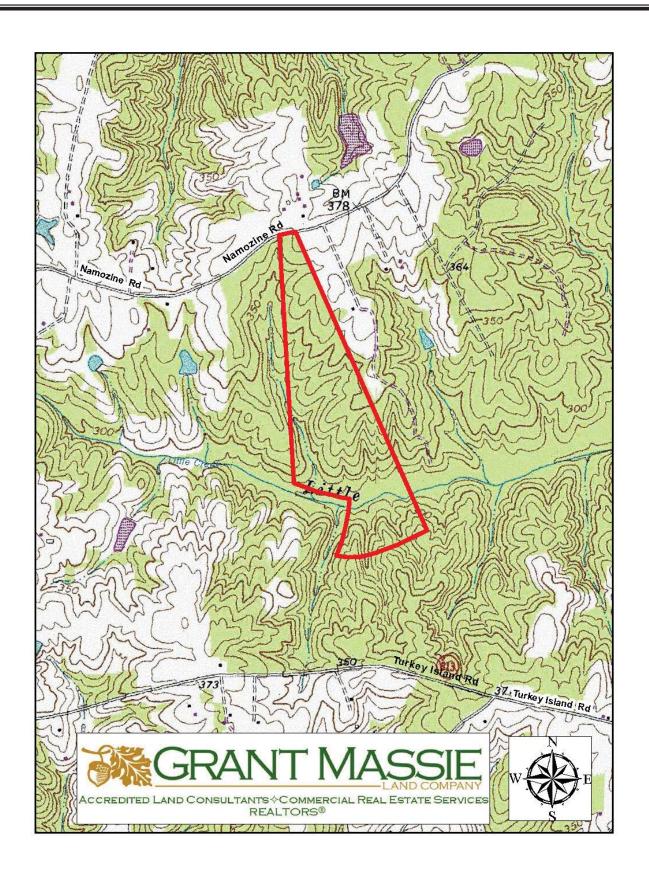

#### TOPOGRAPHIC MAP

The subject property is currently zoned Agricultural. There are approximately 191.75 feet +/- of road frontage on the southside of State Route 615 (Namozine Road). Little Creek meanders along and through the southern portion of the subject property.