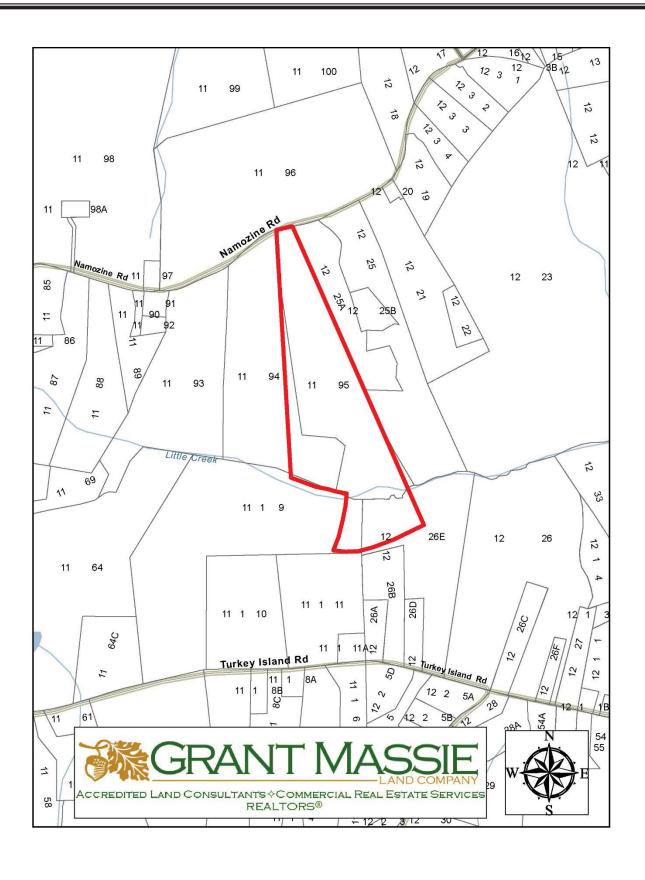

#### LOCATION MAP

The subject property is currently zoned Agricultural. There are approximately 191.75 feet +/- of road frontage on the southside of State Route 615 (Namozine Road). Little Creek meanders along and through the southern portion of the subject property.

The subject property is convenient to Highway 360 at Jennings Ordinary (6.5 miles  $\pm$ ) and to Crewe (7 miles  $\pm$ ).