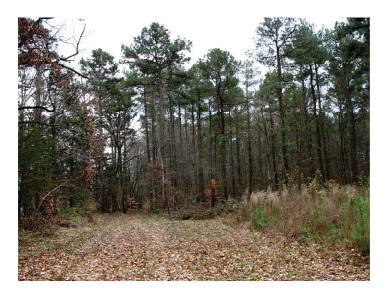

This is a totally wooded tract with planted pines and natural hardwoods. The woodland is characterized as about 24 acres +/- of 30-34 year old pines, 35 acres +/- of thinned 22-24 year old pines, 15 acres +/- of unthinned 22-24 year old pines and the balance in natural mixed hardwoods and pines along Little Creek and its feeder creeks.

## **PHOTOGRAPHS**