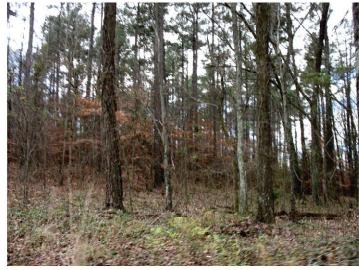

This is a totally wooded tract with planted pines and natural hardwoods. The woodland is characterized as about 24 acres +/- of 30-34 year old pines, 35 acres +/- of thinned 22-24 year old pines, 15 acres +/- of unthinned 22-24 year old pines and the balance in natural mixed hardwoods and pines along Little Creek and its feeder creeks.

## **PHOTOGRAPHS**