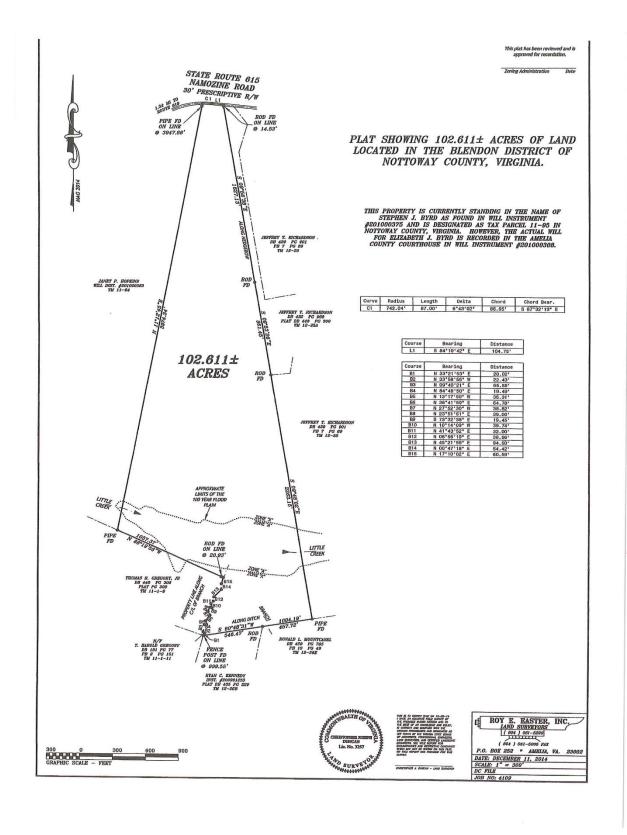

#### PLAT

#### PROPERTY DESCRIPTION

The subject property is shown on Nottoway County Tax Map records as parcel number 11-95. According to Deed Book 169 on Page 484, the subject property contains 95 acres, more or less; however, a recent survey shows approximately 102.611 acres +/-.

The subject property is currently zoned Agricultural. There are approximately 191.75 feet +/- of road frontage on the southside of State Route 615 (Namozine Road). Little Creek meanders along and through the southern portion of the subject property.