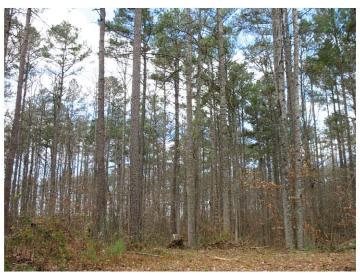

## **PHOTOGRAPHS**

This is a totally wooded tract with planted pines and natural hardwoods. The woodland is characterized as about 24 acres +/- of 30-34 year old pines, 35 acres +/- of thinned 22-24 year old pines, 15 acres +/- of unthinned 22-24 year old pines and the balance in natural mixed hardwoods and pines along Little Creek and its feeder creeks.