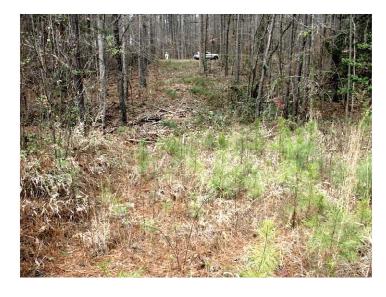

## **PHOTOGRAPHS**

This is a totally wooded tract with planted pines and natural hardwoods. The woodland is characterized as about 24 acres +/- of 30-34 year old pines, 35 acres +/- of thinned 22-24 year old pines, 15 acres +/- of unthinned 22-24 year old pines and the balance in natural mixed hardwoods and pines along Little Creek and its feeder creeks.