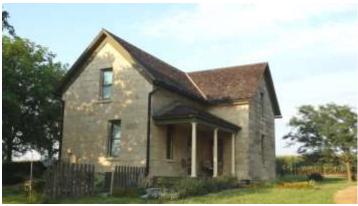

## 3201 Goldfinch Rd, Hiawatha, KS

A true country charmer! Built in 1880, this unique 2-story limestone house is located on nearly an acre of land in Northern Brown County. It features tin ceilings and an updated kitchen with custom cabinets, Corian countertops and a sub-zero refrigerator. It has 2 bedrooms, 1 ½ baths and a basement laundry area. This house has been very well preserved and is beautifully updated. It is located on a quiet country road with a view to die for. Call me today to see this one-of-a-kind beauty!

| <b>Price:</b> \$95,000.00          | <b># Bedrooms:</b> 2   |
|------------------------------------|------------------------|
| Est. Square Footage: 1,554 sq. ft. | Lot Size: 0.9 ac       |
| Year Built: 1880                   | Flooring: Wood Painted |
| Heating/Cooling: Central           | Water: Rural           |