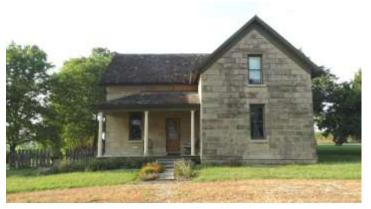

## 3201 Goldfinch Rd, Hiawatha, KS

A true country charmer! Built in 1880, this unique 2-story limestone house is located on nearly an acre of land in Northern Brown County. It features tin ceilings and an updated kitchen with custom cabinets, Corian countertops and a sub-zero refrigerator. It has 2 bedrooms, 1 ½ baths and a basement laundry area. This house has been very well preserved and is beautifully updated. It is located on a quiet country road with a view to die for. Call me today to see this one-of-a-kind beauty!

| <b>Price:</b> \$95,000.00          | <b># Bedrooms:</b> 2   |
|------------------------------------|------------------------|
| Est. Square Footage: 1,554 sq. ft. | Lot Size: 0.9 ac       |
| Year Built: 1880                   | Flooring: Wood Painted |
| Heating/Cooling: Central           | Water: Rural           |