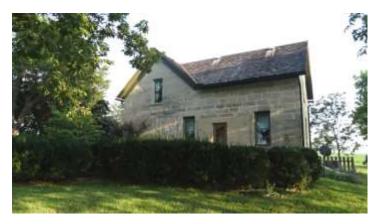

## 3201 Goldfinch Rd, Hiawatha, KS

A true country charmer! Built in 1880, this unique 2-story limestone house is located on nearly an acre of land in Northern Brown County. It features tin ceilings and an updated kitchen with custom cabinets, Corian countertops and a sub-zero refrigerator. It has 2 bedrooms, 1 ½ baths and a basement laundry area. This house has been very well preserved and is beautifully updated. It is located on a quiet country road with a view to die for. Call me today to see this one-of-a-kind beauty!

| <b>Price:</b> \$95,000.00          | <b># Bedrooms:</b> 2   |
|------------------------------------|------------------------|
| Est. Square Footage: 1,554 sq. ft. | Lot Size: 0.9 ac       |
| Year Built: 1880                   | Flooring: Wood Painted |
| Heating/Cooling: Central           | Water: Rural           |