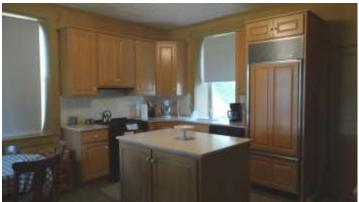

## 3201 Goldfinch Rd, Hiawatha, KS

A true country charmer! Built in 1880, this unique 2-story limestone house is located on nearly an acre of land in Northern Brown County. It features tin ceilings and an updated kitchen with custom cabinets, Corian countertops and a sub-zero refrigerator. It has 2 bedrooms, 1 ½ baths and a basement laundry area. This house has been very well preserved and is beautifully updated. It is located on a quiet country road with a view to die for. Call me today to see this one-of-a-kind beauty!

## **Other Features:**

- Beautiful custom cabinetry
- Refrigerator, oven/range/vent, microwave and dishwasher included
- Spacious bedrooms (13' x 15')
- Walk-in closet and cedar-lined closet in master bedroom
- Includes front porch and a rear deck facing beautiful, spacious yard
- 2-ft. walls and replacement windows provide good insulation
- Copper plumbing throughout and solid copper gutters
- 200 amp circuit breaker