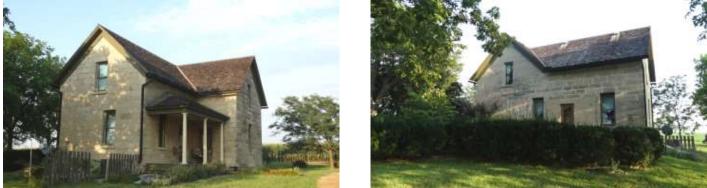

## 3201 Goldfinch Rd, Hiawatha, KS

A true country charmer! Built in 1880, this unique 2-story limestone house is located on nearly an acre of land in Northern Brown County. It features tin ceilings and an updated kitchen with custom cabinets, Corian countertops and a sub-zero refrigerator. It has 2 bedrooms, 1 ½ baths and a basement laundry area. This house has been very well preserved and is beautifully updated. It is located on a quiet country road with a view to die for. Call me today to see this one-of-a-kind beauty!

| <b>Price:</b> \$95,000.00          | <b># Bedrooms:</b> 2   |
|------------------------------------|------------------------|
| Est. Square Footage: 1,554 sq. ft. | Lot Size: 0.9 ac       |
| Year Built: 1880                   | Flooring: Wood Painted |
| Heating/Cooling: Central           | Water: Rural           |