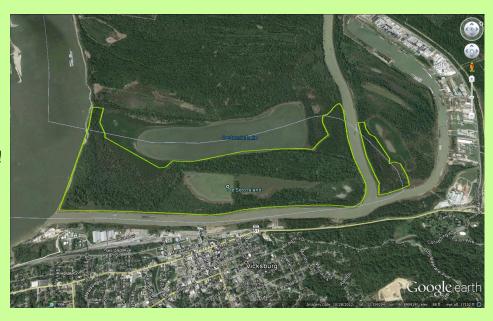

ALLEN MIXON
Realtor®, GIS Specialist
4 Corner Properties, LLC
577 Hwy 51
Ridgeland, MS 39157

Aerial Map

601.952.2828 • www.4cornerprop.com

Allen Mixon Realtor®, GIS Specialist Mobile 601-918-5694 johnamixon@gmail.com

## **MADISON PARISH**

This historic island, located across the Yazoo Diversion Canal from downtown Vicksburg, is a unique opportunity for hunters and/or investors! Not only does this island have some of most impressive bucks either side of the Mississippi, it also pays \$80,000/year from Ergon as it is leased for docking rights. The island has been leased since the 1970s and Ergon has had it for 20 years. Another three year renewal was signed January of 2015. There are food plots and trails already in place so it is ready to hunt. If you are interested and would like to know more, please give us a call!