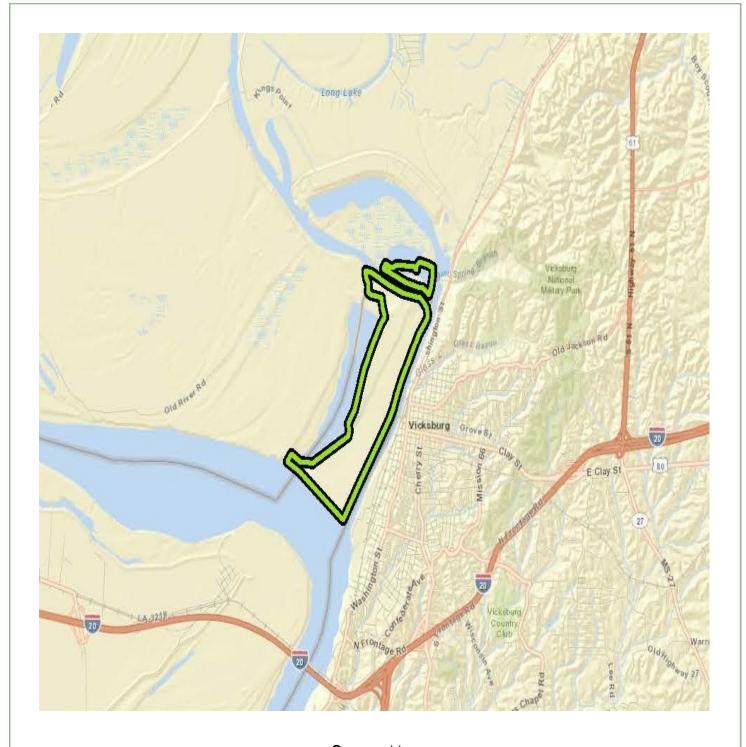

## Street Map

601.952.2828 • www.4cornerprop.com

Allen Mixon Realtor®, GIS Specialist Mobile 601-918-5694 johnamixon@gmail.com

## **MADISON PARISH**

This historic island, located across the Yazoo Diversion Canal from downtown Vicksburg, is a unique opportunity for hunters and/or investors! Not only does this island have some of most impressive bucks either side of the Mississippi, it also pays \$80,000/year from Ergon as it is leased for docking rights. The island has been leased since the 1970s and Ergon has had it for 20 years. Another three year renewal was signed January of 2015. There are food plots and trails already in place so it is ready to hunt. If you are interested and would like to know more, please give us a call!