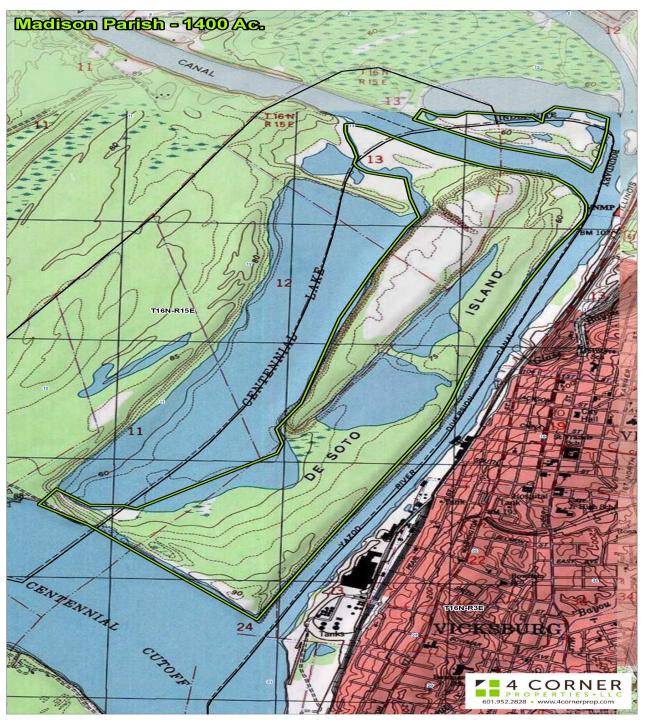

Торо Мар

601.952.2828 • www.4cornerprop.com

Allen Mixon Realtor®, GIS Specialist Mobile 601-918-5694 johnamixon@gmail.com

## **MADISON PARISH**

This historic island, located across the Yazoo Diversion Canal from downtown Vicksburg, is a unique opportunity for hunters and/or investors! Not only does this island have some of most impressive bucks either side of the Mississippi, it also pays \$80,000/year from Ergon as it is leased for docking rights. The island has been leased since the 1970s and Ergon has had it for 20 years. Another three year renewal was signed January of 2015. There are food plots and trails already in place so it is ready to hunt. If you are interested and would like to know more, please give us a call!