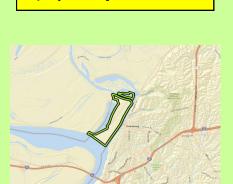

Торо Мар

601.952.2828 • www.4cornerprop.com

Allen Mixon Realtor®, GIS Specialist Mobile 601-918-5694 johnamixon@gmail.com

## **MADISON PARISH**

This historic island, located across the Yazoo Diversion Canal from downtown Vicksburg, is a unique opportunity for hunters and/or investors! Not only does this island have some of most impressive bucks either side of the Mississippi, it also pays \$80,000/year from Ergon as it is leased for docking rights. The island has been leased since the 1970s and Ergon has had it for 20 years. Another three year renewal was signed January of 2015. There are food plots and trails already in place so it is ready to hunt. If you are interested and would like to know more, please give us a call!