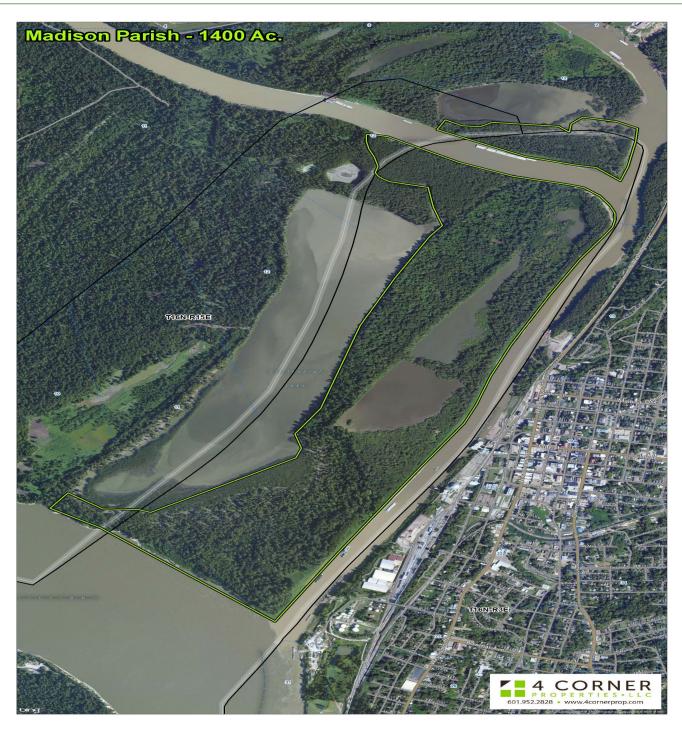

ALLEN MIXON
Realtor®, GIS Specialist
4 Corner Properties, LLC
577 Hwy 51
Ridgeland, MS 39157

Aerial Map

601.952.2828 • www.4cornerprop.com

Allen Mixon Realtor®, GIS Specialist Mobile 601-918-5694 johnamixon@gmail.com

## **MADISON PARISH**

This historic island, located across the Yazoo Diversion Canal from downtown Vicksburg, is a unique opportunity for hunters and/or investors! Not only does this island have some of most impressive bucks either side of the Mississippi, it also pays \$80,000/year from Ergon as it is leased for docking rights. The island has been leased since the 1970s and Ergon has had it for 20 years. Another three year renewal was signed January of 2015. There are food plots and trails already in place so it is ready to hunt. If you are interested and would like to know more, please give us a call!