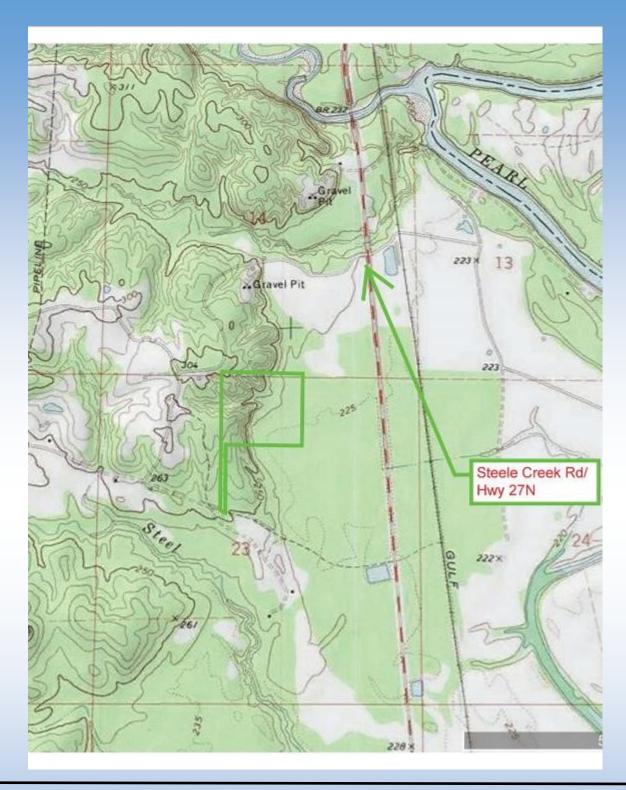

## PRICED TO SELL......MUST SEE PROPERTY!

- 37 acres of young hardwoods and pines— Awesome Hunting Tract
- + Located in Copiah County, MS just South of Georgetown near Pearl River
- Easy access from Hwy 27 with road frontage
- Priced only @ \$72,817.50, call me for details TODAY!