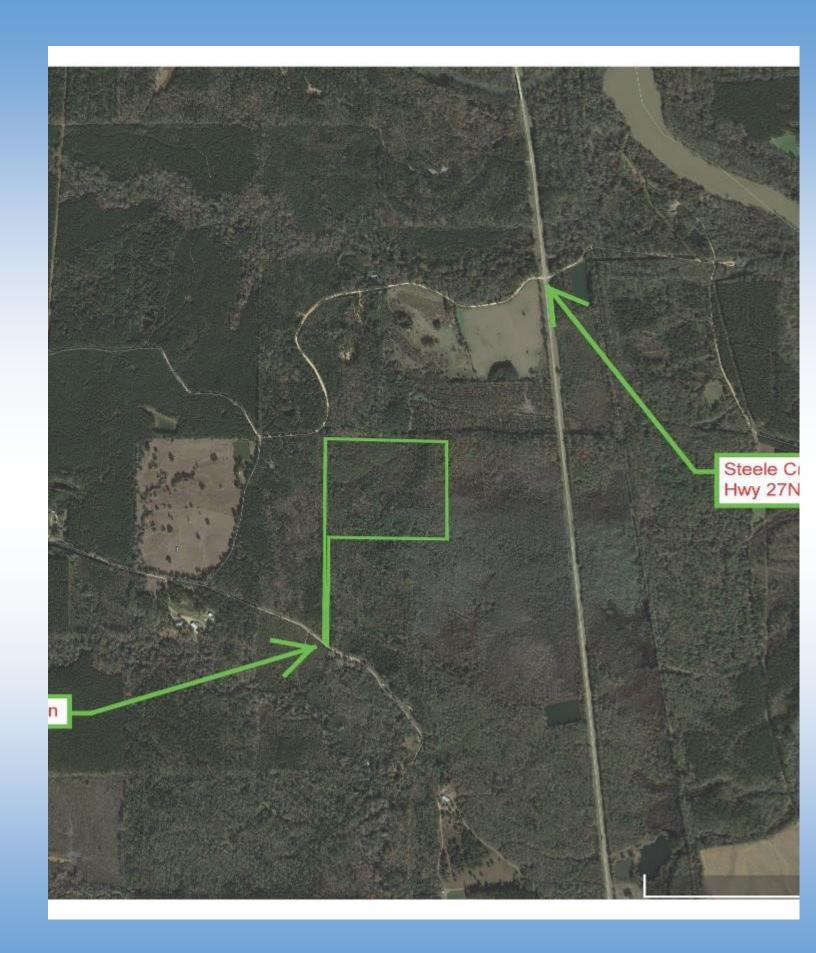

## PRICED TO SELL......MUST SEE PROPERTY!

- 37 acres of young hardwoods and pines— Awesome Hunting Tract
- + Located in Copiah County, MS just South of Georgetown near Pearl River
- Easy access from Hwy 27 with road frontage
- Priced only @ \$72,817.50, call me for details TODAY!