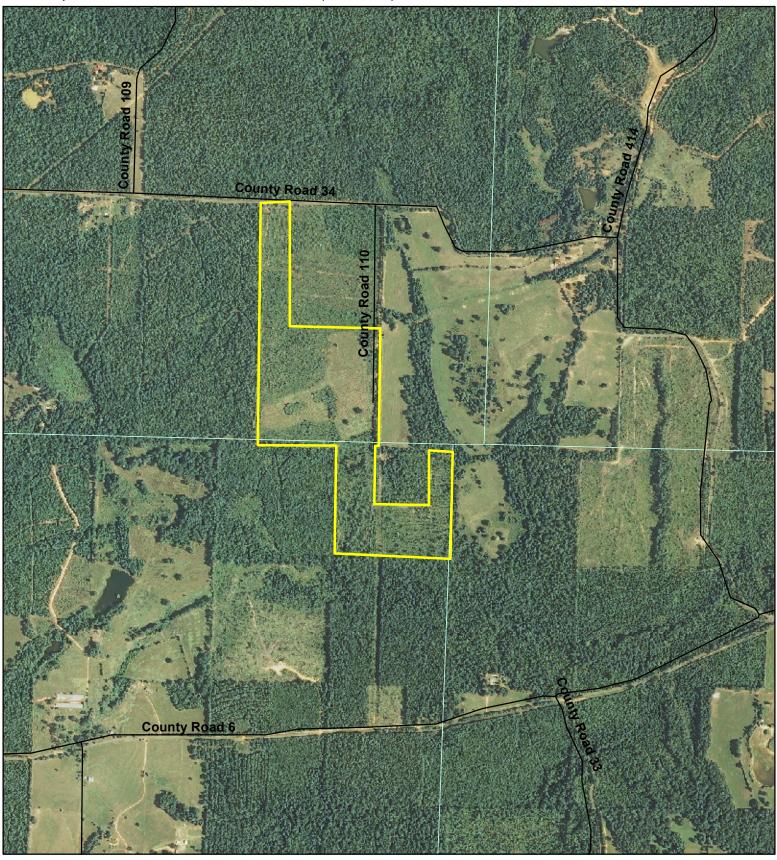

## **Loblolly South LLC**

Part of the SW 1/4 SE 1/4 & part of the NW 1/4 SE 1/4 (9.46 ac), Sec. 31, T18S, R27W, and part of the Fractional NE 1/4 NE 1/4 (28.87 ac.), Sec. 6, T19S, R27W, Miller Co., AR, 78 acres +/-