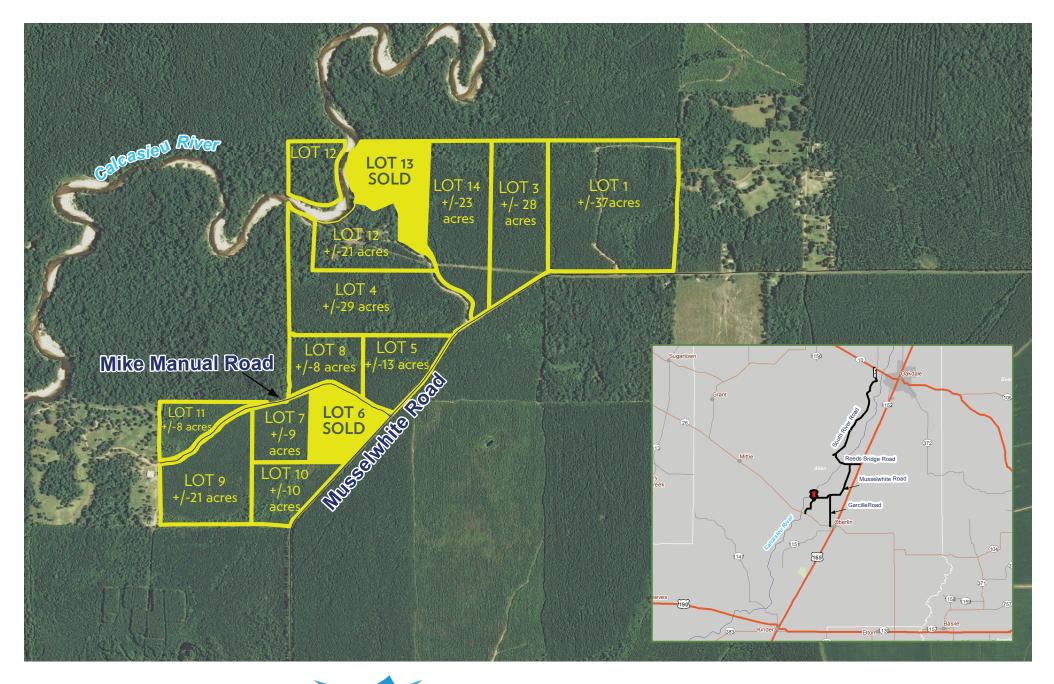

## 11 lots from 8 to 37 acres +/-209 acres total \$33,141 to \$141,808 Allen, Louisiana 70655

CONING Agricultural

 $(\bigcirc)$ 

PROPERTY TYPE Residential Investment Recreational

TRANSPORTATION & ACCESS Located off of Musselwhite Road in Oberlin

## Your River Hideaway RIVER BEND

11 lots from 8 to 37 acres +/-209 acres total \$33,141 to \$141,808 Allen, Louisiana 70655

| Lot #  | Acreage   | Property ID | Price per Acre | Lot Price |
|--------|-----------|-------------|----------------|-----------|
| Lot 1  | +/-37 ac. | 1216        | \$3,375        | \$124,740 |
| Lot 3  | +/-28 ac. | 1534        | \$3,750        | \$106,125 |
| Lot 4  | +/-29 ac. | 1681        | \$4,895        | \$141,808 |
| Lot 5  | +/-13 ac. | 1761        | \$3,950        | \$52,693  |
| Lot 6  | SOLD      |             |                |           |
| Lot 7  | +/-9 ac.  | 1764        | \$3,950        | \$36,340  |
| Lot 8  | +/-8 ac.  | 1762        | \$3,950        | \$33,141  |
| Lot 9  | +/-21 ac. | 1766        | \$3,750        | \$79,425  |
| Lot 10 | +/-10 ac. | 1760        | \$3,950        | \$38,473  |
| Lot 11 | +/-8 ac.  | 1765        | \$3,950        | \$33,496  |
| Lot 12 | +/-21 ac. | 1750        | \$4,995        | \$105,245 |
| Lot 13 | SOLD      |             |                |           |
| Lot 14 | +/-23 ac. | 1752        | \$3,750        | \$87,563  |