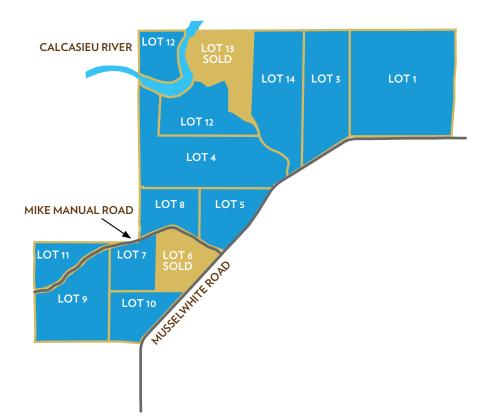

## 11 lots from 8 to 37 acres +/-209 acres total \$33,141 to \$141,808 Allen, Louisiana 70655

CONING Agricultural

 $(\bigcirc)$ 

PROPERTY TYPE Residential Investment Recreational

TRANSPORTATION & ACCESS Located off of Musselwhite Road in Oberlin

## Your River Hideaway RIVER BEND

11 lots from 8 to 37 acres +/-209 acres total \$33,141 to \$141,808 Allen, Louisiana 70655

| Lot #  | Acreage   | Property ID | Price per Acre | Lot Price |
|--------|-----------|-------------|----------------|-----------|
| Lot 1  | +/-37 ac. | 1216        | \$3,375        | \$124,740 |
| Lot 3  | +/-28 ac. | 1534        | \$3,750        | \$106,125 |
| Lot 4  | +/-29 ac. | 1681        | \$4,895        | \$141,808 |
| Lot 5  | +/-13 ac. | 1761        | \$3,950        | \$52,693  |
| Lot 6  | SOLD      |             |                |           |
| Lot 7  | +/-9 ac.  | 1764        | \$3,950        | \$36,340  |
| Lot 8  | +/-8 ac.  | 1762        | \$3,950        | \$33,141  |
| Lot 9  | +/-21 ac. | 1766        | \$3,750        | \$79,425  |
| Lot 10 | +/-10 ac. | 1760        | \$3,950        | \$38,473  |
| Lot 11 | +/-8 ac.  | 1765        | \$3,950        | \$33,496  |
| Lot 12 | +/-21 ac. | 1750        | \$4,995        | \$105,245 |
| Lot 13 | SOLD      |             |                |           |
| Lot 14 | +/-23 ac. | 1752        | \$3,750        | \$87,563  |