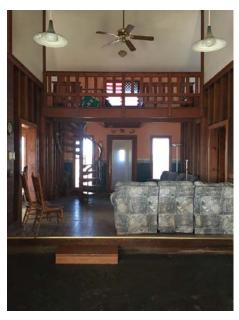

## #14 23201 Diamond Lane, Big Lake, MO

Don't miss this rustic hunting lodge with the luxuries of a dream home! Located only 1.5 miles off of Hwy 159, this showcase home/cabin offers seclusion, spacious yard and living area, circular drive, 3-car detached garage and much more! This is a definite MUST see!

## **Other Features:**

- Exposed structural beams and vaulted ceilings
- Rustic staircase leads to open second story with view of atrium below
- Oven/range, washer & dryer included
- Spacious yard with beautiful surroundings