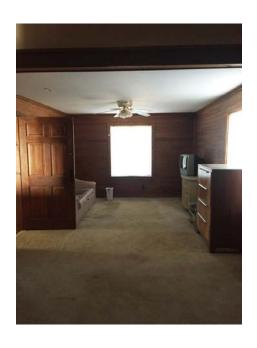

**Price:** \$67,950.00 # **Bedrooms:** 2 loft bedrooms # **Baths:** 1.5

**Lot Size:** 0.2 acres **Est. Square Footage:** 1,600 ft.<sup>2</sup> **2015 Taxes:** \$510.47

Garage: 3-car Water: Well Sewer: Septic tank

## **Other Features:**

- Exposed structural beams and vaulted ceilings
- Rustic staircase leads to open second story with view of atrium below
- Oven/range, washer & dryer included
- Spacious yard with beautiful surroundings