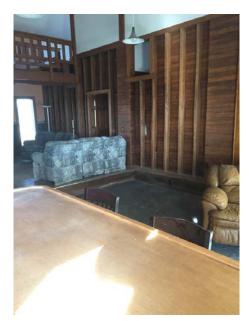

## #14 23201 Diamond Lane, Big Lake, MO

Don't miss this rustic hunting lodge with the luxuries of a dream home! Located only 1.5 miles off of Hwy 159, this showcase home/cabin offers seclusion, spacious yard and living area, circular drive, 3-car detached garage and much more! This is a definite MUST see!

## **Other Features:**

- Exposed structural beams and vaulted ceilings
- Rustic staircase leads to open second story with view of atrium below
- Oven/range, washer & dryer included
- Spacious yard with beautiful surroundings