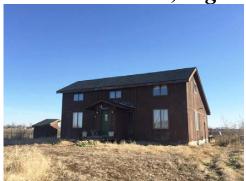

## #14 23201 Diamond Lane, Big Lake, MO

Don't miss this rustic hunting lodge with the luxuries of a dream home! Located only 1.5 miles off of Hwy 159, this showcase home/cabin offers seclusion, spacious yard and living area, circular drive, 3-car detached garage and much more! This is a definite MUST see!

**Price:** \$67,950.00 # **Bedrooms:** 2 loft bedrooms # **Baths:** 1.5

**Lot Size:** 0.2 acres **Est. Square Footage:** 1,600 ft.<sup>2</sup> **2015 Taxes:** \$510.47

Garage: 3-car Water: Well Sewer: Septic tank

## **Other Features:**

- Exposed structural beams and vaulted ceilings
- Rustic staircase leads to open second story with view of atrium below
- Oven/range, washer & dryer included
- Spacious yard with beautiful surroundings