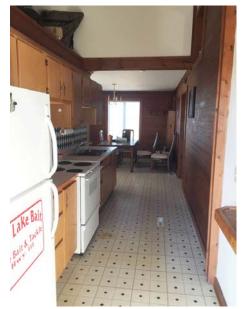

## **Other Features:**

- Exposed structural beams and vaulted ceilings
- Rustic staircase leads to open second story with view of atrium below
- Oven/range, washer & dryer included
- Spacious yard with beautiful surroundings