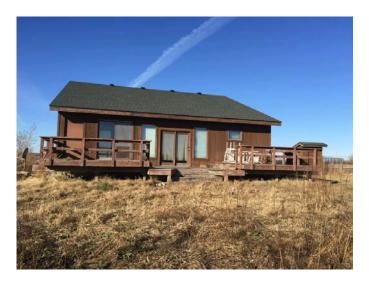

## #14 23201 Diamond Lane, Big Lake, MO

Don't miss this rustic hunting lodge with the luxuries of a dream home! Located only 1.5 miles off of Hwy 159, this showcase home/cabin offers seclusion, spacious yard and living area, circular drive, 3-car detached garage and much more! This is a definite MUST see!

**Price:** \$67,950.00 # **Bedrooms:** 2 loft bedrooms # **Baths:** 1.5

**Lot Size:** 0.2 acres **Est. Square Footage:** 1,600 ft.<sup>2</sup> **2015 Taxes:** \$510.47

Garage: 3-car Water: Well Sewer: Septic tank