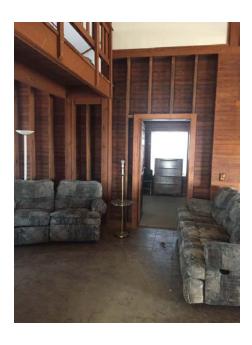

## #14 23201 Diamond Lane, Big Lake, MO

Don't miss this rustic hunting lodge with the luxuries of a dream home! Located only 1.5 miles off of Hwy 159, this showcase home/cabin offers seclusion, spacious yard and living area, circular drive, 3-car detached garage and much more! This is a definite MUST see!

## **Other Features:**

- Exposed structural beams and vaulted ceilings
- Rustic staircase leads to open second story with view of atrium below
- Oven/range, washer & dryer included
- Spacious yard with beautiful surroundings