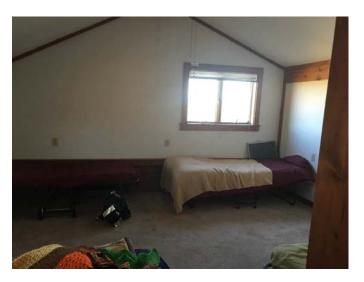

**Price:** \$67,950.00 # **Bedrooms:** 2 loft bedrooms # **Baths:** 1.5

**Lot Size:** 0.2 acres **Est. Square Footage:** 1,600 ft.<sup>2</sup> **2015 Taxes:** \$510.47

Garage: 3-car Water: Well Sewer: Septic tank

## **Other Features:**

- Exposed structural beams and vaulted ceilings
- Rustic staircase leads to open second story with view of atrium below
- Oven/range, washer & dryer included
- Spacious yard with beautiful surroundings