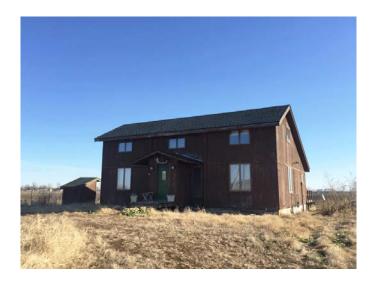

## #14 23201 Diamond Lane, Big Lake, MO

Don't miss this rustic hunting lodge with the luxuries of a dream home! Located only 1.5 miles off of Hwy 159, this showcase home/cabin offers seclusion, spacious yard and living area, circular drive, 3-car detached garage and much more! This is a definite MUST see!

**Price:** \$67,950.00 # **Bedrooms:** 2 loft bedrooms # **Baths:** 1.5

**Lot Size:** 0.2 acres **Est. Square Footage:** 1,600 ft.<sup>2</sup> **2015 Taxes:** \$510.47

Garage: 3-car Water: Well Sewer: Septic tank