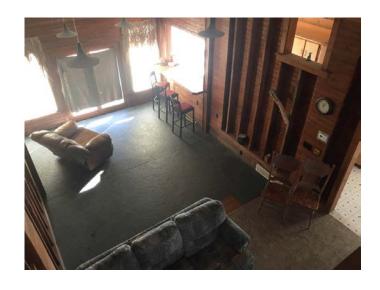

## #14 23201 Diamond Lane, Big Lake, MO

Don't miss this rustic hunting lodge with the luxuries of a dream home! Located only 1.5 miles off of Hwy 159, this showcase home/cabin offers seclusion, spacious yard and living area, circular drive, 3-car detached garage and much more! This is a definite MUST see!

## **Other Features:**

- Exposed structural beams and vaulted ceilings
- Rustic staircase leads to open second story with view of atrium below
- Oven/range, washer & dryer included
- Spacious yard with beautiful surroundings