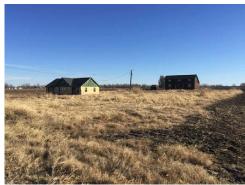

## #14 23201 Diamond Lane, Big Lake, MO

Don't miss this rustic hunting lodge with the luxuries of a dream home! Located only 1.5 miles off of Hwy 159, this showcase home/cabin offers seclusion, spacious yard and living area, circular drive, 3-car detached garage and much more! This is a definite MUST see!

**Price:** \$67,950.00 # **Bedrooms:** 2 loft bedrooms # **Baths:** 1.5

**Lot Size:** 0.2 acres **Est. Square Footage:** 1,600 ft.<sup>2</sup> **2015 Taxes:** \$510.47

Garage: 3-car Water: Well Sewer: Septic tank

## **Other Features:**

- Exposed structural beams and vaulted ceilings
- Rustic staircase leads to open second story with view of atrium below
- Oven/range, washer & dryer included
- Spacious yard with beautiful surroundings