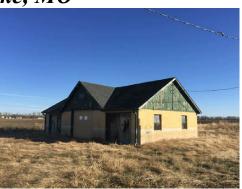

## #14 23201 Diamond Lane, Big Lake, MO

Don't miss this rustic hunting lodge with the luxuries of a dream home! Located only 1.5 miles off of Hwy 159, this showcase home/cabin offers seclusion, spacious yard and living area, circular drive, 3-car detached garage and much more! This is a definite MUST see!

**Price:** \$67,950.00 # **Bedrooms:** 2 loft bedrooms # **Baths:** 1.5

**Lot Size:** 0.2 acres **Est. Square Footage:** 1,600 ft.<sup>2</sup> **2015 Taxes:** \$510.47

Garage: 3-car Water: Well Sewer: Septic tank

## **Other Features:**

- Exposed structural beams and vaulted ceilings
- Rustic staircase leads to open second story with view of atrium below
- Oven/range, washer & dryer included
- Spacious yard with beautiful surroundings