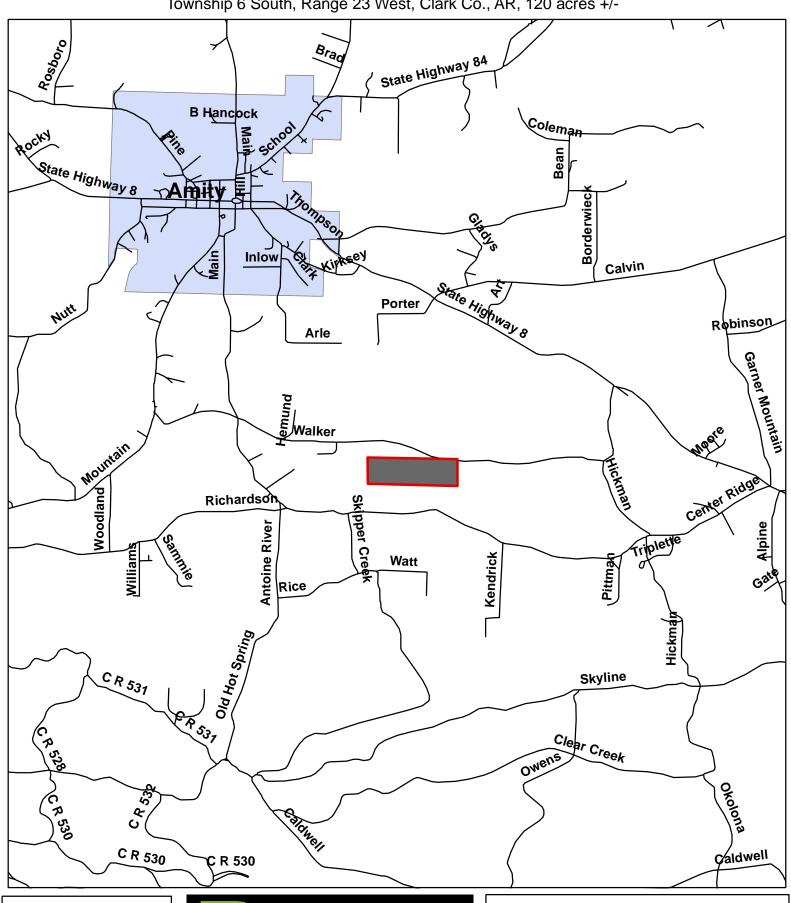

## Amity 120

Part of the NW 1/4 NW 1/4, Sec. 14, & part of the N 1/2 NE 1/4, Sec. 15, Township 6 South, Range 23 West, Clark Co., AR, 120 acres +/-

This map and all information it contains is provided "AS IS," as a courtesy to potential buyers. Potential buyers should make their own determination regarding the accuracy of the information provided. Neither the seller, Davis DuBose Knight Forestry & Real Estate PLLC (DDKFRE), their subsidiaries, affiliates nor representatives warrant the accuracy, adequacy or completeness of any information contained herein regarding the property, its condition, boundaries, access, acreage, or timber stand information. DDFREC expressly disclaims liability for errors or omissions.