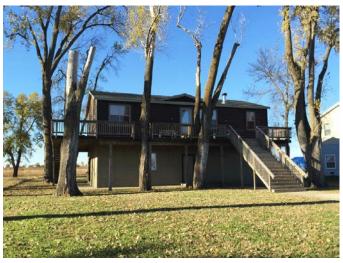

## #13 313 Mallard Lane, Big Lake, MO

This 3-bedroom home offers EVERYTHING you could possibly ask for in a lake home! Includes a large spacious lot, private concrete boat ramp, mature trees with great shade, ample elevation on a poured concrete foundation, rustic exterior/interior AND great Lake location!!!

## **Other Features:**

- Spacious kitchen with center island
- Large wrap-around deck with beautiful views of the Lake
- Concrete seawall with multiple boat slips
- Private concrete boat ramp (15' long)
- Large yard with mature trees, landscaping & a fire pit
- New hot water heater & garbage disposal in 2012
- New air conditioner in 2008
- Maytag® washer & dryer included
- Grass seeded in fall 2015
- Gravel driveway (approximately 1,200 ft.)
- TV with DVD player included