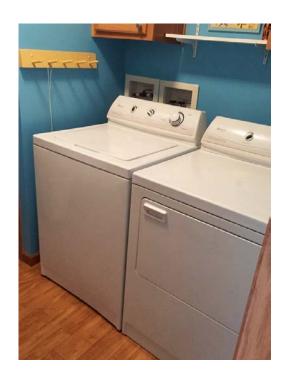

## **Other Features:**

- Spacious kitchen with center island
- Large wrap-around deck with beautiful views of the Lake
- Concrete seawall with multiple boat slips
- Private concrete boat ramp (15' long)
- Large yard with mature trees, landscaping & a fire pit
- New hot water heater & garbage disposal in 2012
- New air conditioner in 2008
- Maytag® washer & dryer included
- Grass seeded in fall 2015
- Gravel driveway (approximately 1,200 ft.)
- TV with DVD player included