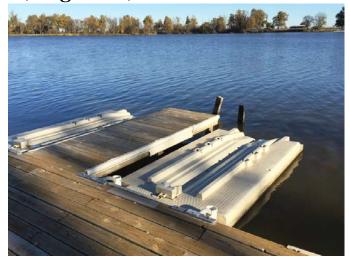

## **Other Features:**

- Spacious kitchen with center island
- Large wrap-around deck with beautiful views of the Lake
- Concrete seawall with multiple boat slips
- Private concrete boat ramp (15' long)
- Large yard with mature trees, landscaping & a fire pit
- New hot water heater & garbage disposal in 2012
- New air conditioner in 2008
- Maytag® washer & dryer included
- Grass seeded in fall 2015
- Gravel driveway (approximately 1,200 ft.)
- TV with DVD player included