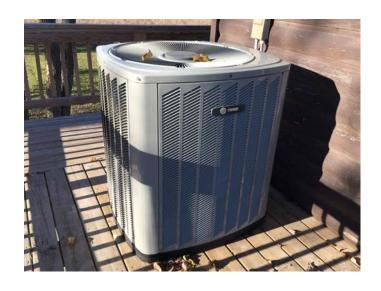

## **Other Features:**

- Spacious kitchen with center island
- Large wrap-around deck with beautiful views of the Lake
- Concrete seawall with multiple boat slips
- Private concrete boat ramp (15' long)
- Large yard with mature trees, landscaping & a fire pit
- New hot water heater & garbage disposal in 2012
- New air conditioner in 2008
- Maytag® washer & dryer included
- Grass seeded in fall 2015
- Gravel driveway (approximately 1,200 ft.)
- TV with DVD player included