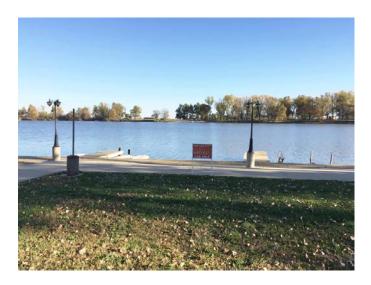

## **Other Features:**

- Spacious kitchen with center island
- Large wrap-around deck with beautiful views of the Lake
- Concrete seawall with multiple boat slips
- Private concrete boat ramp (15' long)
- Large yard with mature trees, landscaping & a fire pit
- New hot water heater & garbage disposal in 2012
- New air conditioner in 2008
- Maytag® washer & dryer included
- Grass seeded in fall 2015
- Gravel driveway (approximately 1,200 ft.)
- TV with DVD player included