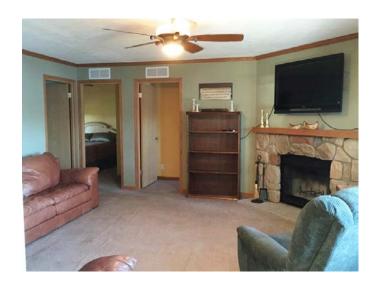

## **Other Features:**

- Spacious kitchen with center island
- Large wrap-around deck with beautiful views of the Lake
- Concrete seawall with multiple boat slips
- Private concrete boat ramp (15' long)
- Large yard with mature trees, landscaping & a fire pit
- New hot water heater & garbage disposal in 2012
- New air conditioner in 2008
- Maytag® washer & dryer included
- Grass seeded in fall 2015
- Gravel driveway (approximately 1,200 ft.)
- TV with DVD player included