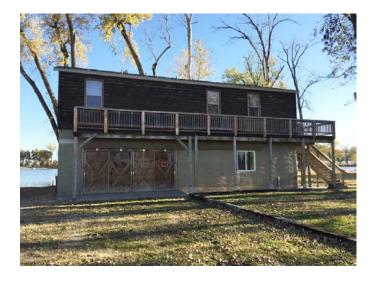

## #13 313 Mallard Lane, Big Lake, MO

This 3-bedroom home offers EVERYTHING you could possibly ask for in a lake home! Includes a large spacious lot, private concrete boat ramp, mature trees with great shade, ample elevation on a poured concrete foundation, rustic exterior/interior AND great Lake location!!!

# Bedrooms: 3 # Baths: 2 full Upper Level: Est. 1,456 ft.<sup>2</sup>

**Lot Size:** 72.5' x 223' (0.37 acres) **Year Built:** 2005 **2014 Taxes:** \$1,506.15

Foundation: Poured concrete Exterior: Wood Roof: Asphalt shingles

## **Other Features:**

- Spacious kitchen with center island
- Large wrap-around deck with beautiful views of the Lake
- Concrete seawall with multiple boat slips
- Private concrete boat ramp (15' long)
- Large yard with mature trees, landscaping & a fire pit
- New hot water heater & garbage disposal in 2012
- New air conditioner in 2008
- Maytag® washer & dryer included
- Grass seeded in fall 2015
- Gravel driveway (approximately 1,200 ft.)
- TV with DVD player included