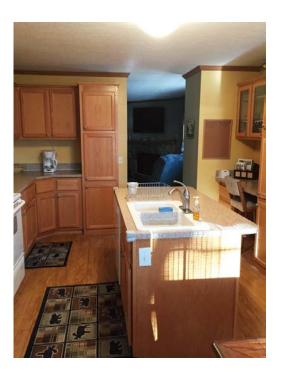

## **Other Features:**

- Spacious kitchen with center island
- Large wrap-around deck with beautiful views of the Lake
- Concrete seawall with multiple boat slips
- Private concrete boat ramp (15' long)
- Large yard with mature trees, landscaping & a fire pit
- New hot water heater & garbage disposal in 2012
- New air conditioner in 2008
- Maytag® washer & dryer included
- Grass seeded in fall 2015
- Gravel driveway (approximately 1,200 ft.)
- TV with DVD player included