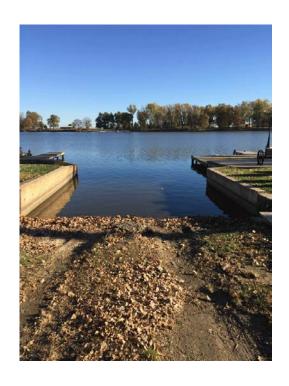

## **Other Features:**

- Spacious kitchen with center island
- Large wrap-around deck with beautiful views of the Lake
- Concrete seawall with multiple boat slips
- Private concrete boat ramp (15' long)
- Large yard with mature trees, landscaping & a fire pit
- New hot water heater & garbage disposal in 2012
- New air conditioner in 2008
- Maytag® washer & dryer included
- Grass seeded in fall 2015
- Gravel driveway (approximately 1,200 ft.)
- TV with DVD player included