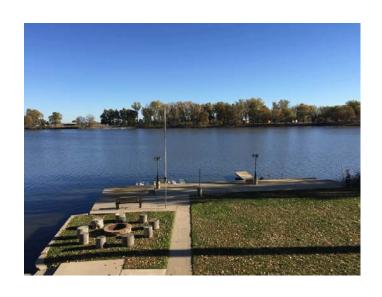

## #13 313 Mallard Lane, Big Lake, MO

This 3-bedroom home offers EVERYTHING you could possibly ask for in a lake home! Includes a large spacious lot, private concrete boat ramp, mature trees with great shade, ample elevation on a poured concrete foundation, rustic exterior/interior AND great Lake location!!!

## **Other Features:**

- Spacious kitchen with center island
- Large wrap-around deck with beautiful views of the Lake
- Concrete seawall with multiple boat slips
- Private concrete boat ramp (15' long)
- Large yard with mature trees, landscaping & a fire pit
- New hot water heater & garbage disposal in 2012
- New air conditioner in 2008
- Maytag® washer & dryer included
- Grass seeded in fall 2015
- Gravel driveway (approximately 1,200 ft.)
- TV with DVD player included