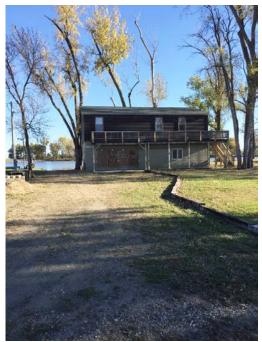

## #13 313 Mallard Lane, Big Lake, MO

This 3-bedroom home offers EVERYTHING you could possibly ask for in a lake home! Includes a large spacious lot, private concrete boat ramp, mature trees with great shade, ample elevation on a poured concrete foundation, rustic exterior/interior AND great Lake location!!!

## **Other Features:**

- Spacious kitchen with center island
- Large wrap-around deck with beautiful views of the Lake
- Concrete seawall with multiple boat slips
- Private concrete boat ramp (15' long)
- Large yard with mature trees, landscaping & a fire pit
- New hot water heater & garbage disposal in 2012
- New air conditioner in 2008
- Maytag® washer & dryer included
- Grass seeded in fall 2015
- Gravel driveway (approximately 1,200 ft.)
- TV with DVD player included