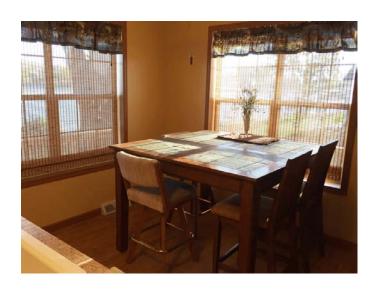

## **Other Features:**

- Spacious kitchen with center island
- Large wrap-around deck with beautiful views of the Lake
- Concrete seawall with multiple boat slips
- Private concrete boat ramp (15' long)
- Large yard with mature trees, landscaping & a fire pit
- New hot water heater & garbage disposal in 2012
- New air conditioner in 2008
- Maytag® washer & dryer included
- Grass seeded in fall 2015
- Gravel driveway (approximately 1,200 ft.)
- TV with DVD player included