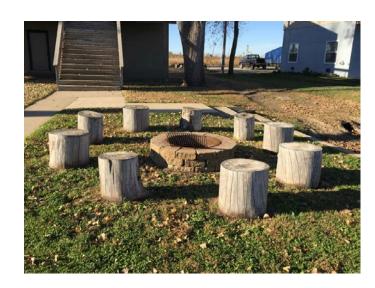

## **Other Features:**

- Spacious kitchen with center island
- Large wrap-around deck with beautiful views of the Lake
- Concrete seawall with multiple boat slips
- Private concrete boat ramp (15' long)
- Large yard with mature trees, landscaping & a fire pit
- New hot water heater & garbage disposal in 2012
- New air conditioner in 2008
- Maytag® washer & dryer included
- Grass seeded in fall 2015
- Gravel driveway (approximately 1,200 ft.)
- TV with DVD player included