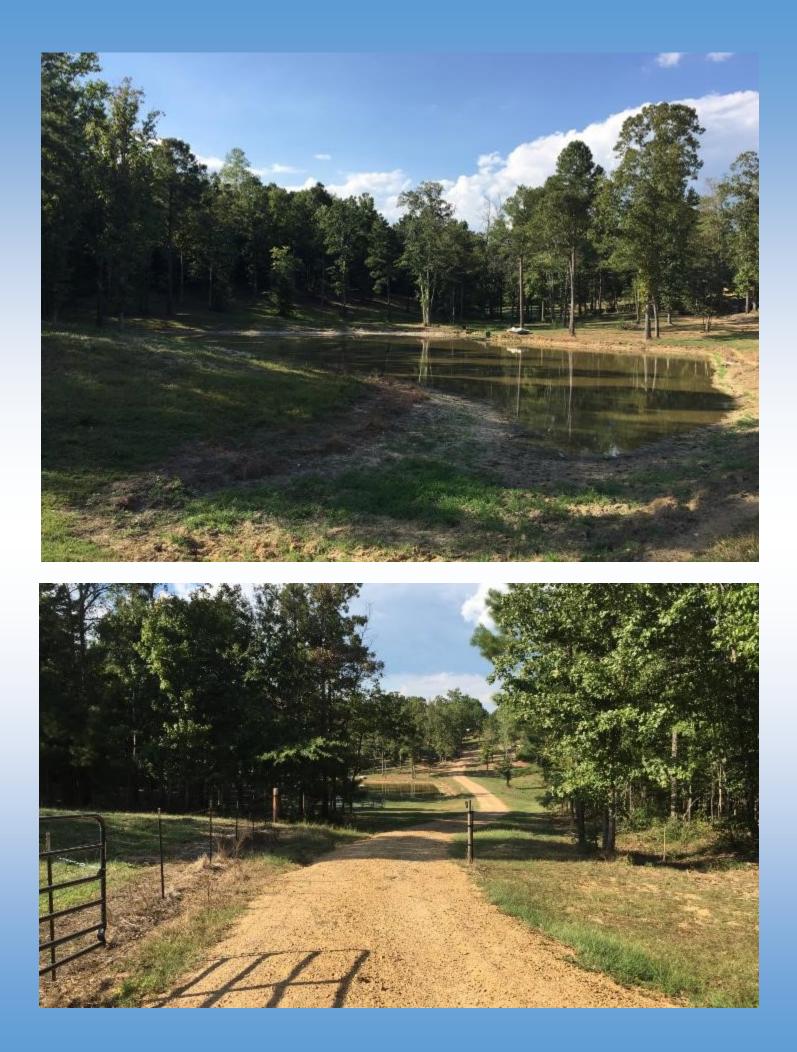

## READY-TO-GO FAMILY FARM/GET A WAY....A MUST SEE!

- 20 acres of rolling pasture scattered timber with a cabin-style home
- Located in WSD at 1115 Roberts Ln, Wesson, MS
- Private Gated Entrance, Nice Pond, Fenced, and many more improvements
- Priced only @ \$125,000.00 , call me for details TODAY!