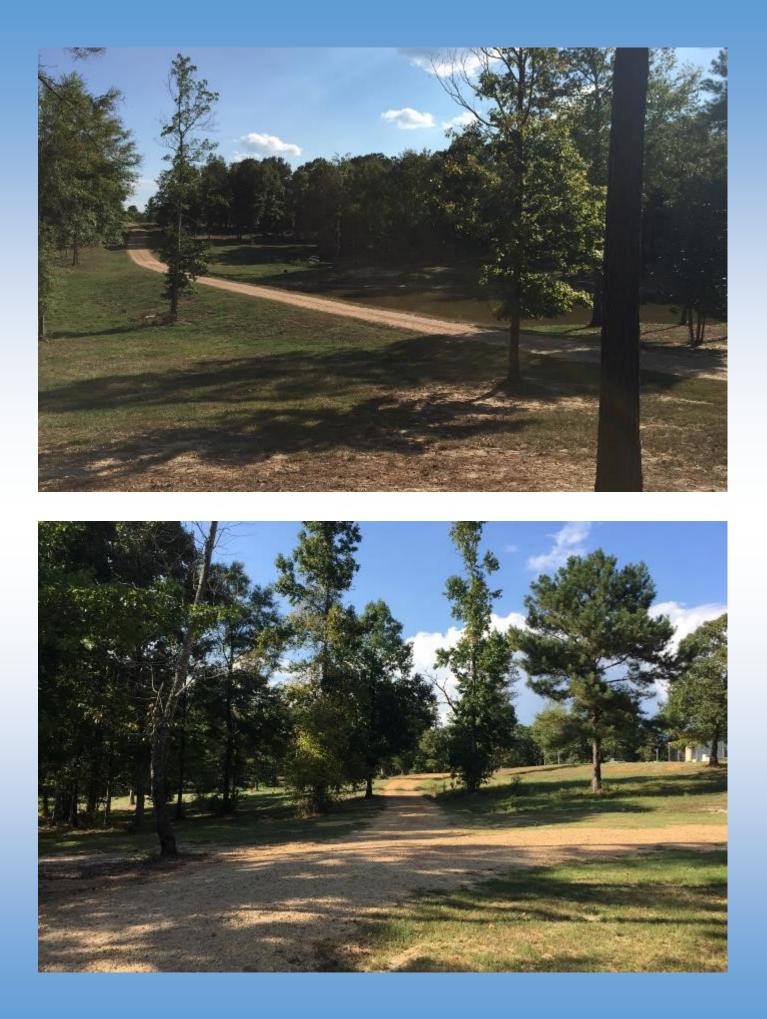

## READY-TO-GO FAMILY FARM/GET A WAY....A MUST SEE!

- 20 acres of rolling pasture scattered timber with a cabin-style home
- Located in WSD at 1115 Roberts Ln, Wesson, MS
- Private Gated Entrance, Nice Pond, Fenced, and many more improvements
- Priced only @ \$125,000.00 , call me for details TODAY!