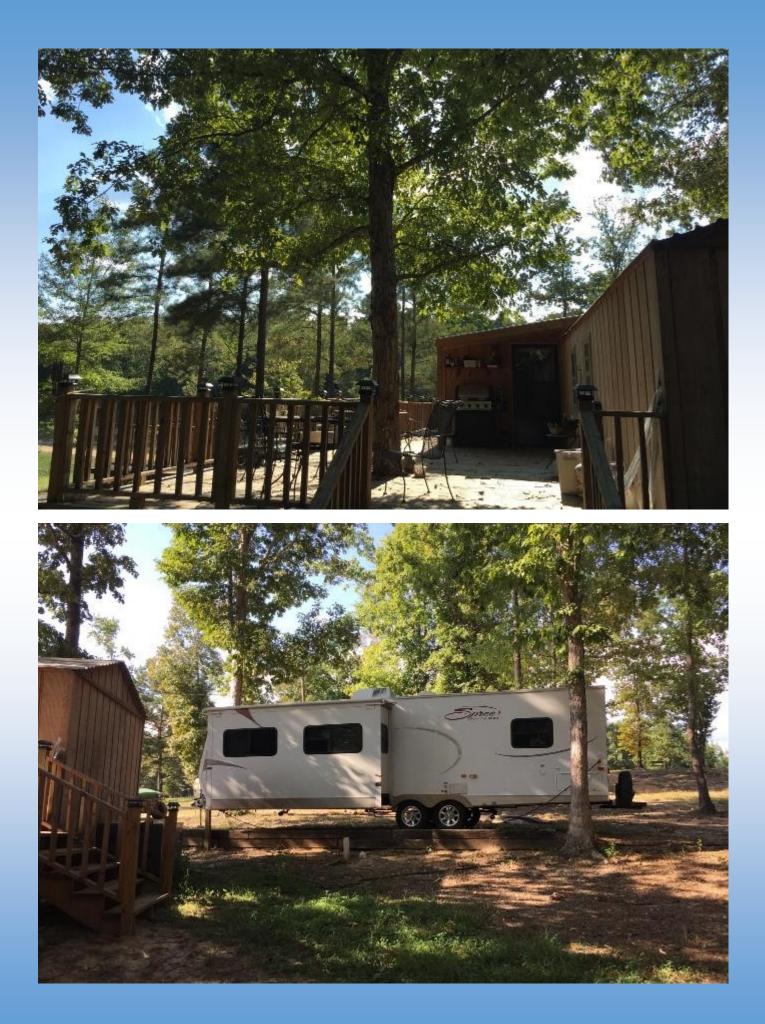

## READY-TO-GO FAMILY FARM/GET A WAY....A MUST SEE!

- 20 acres of rolling pasture scattered timber with a cabin-style home
- Located in WSD at 1115 Roberts Ln, Wesson, MS
- Private Gated Entrance, Nice Pond, Fenced, and many more improvements
- Priced only @ \$125,000.00 , call me for details TODAY!