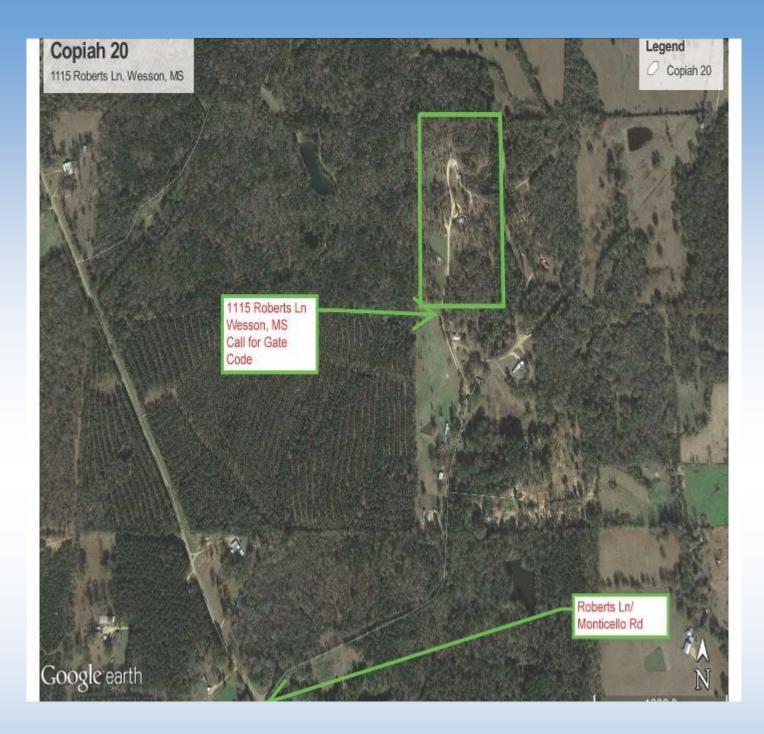

## READY-TO-GO FAMILY FARM/GET A WAY....A MUST SEE!

- 20 acres of rolling pasture scattered timber with a cabin-style home
- Located in WSD at 1115 Roberts Ln, Wesson, MS
- Private Gated Entrance, Nice Pond, Fenced, and many more improvements
- Priced only @ \$125,000.00 , call me for details TODAY!