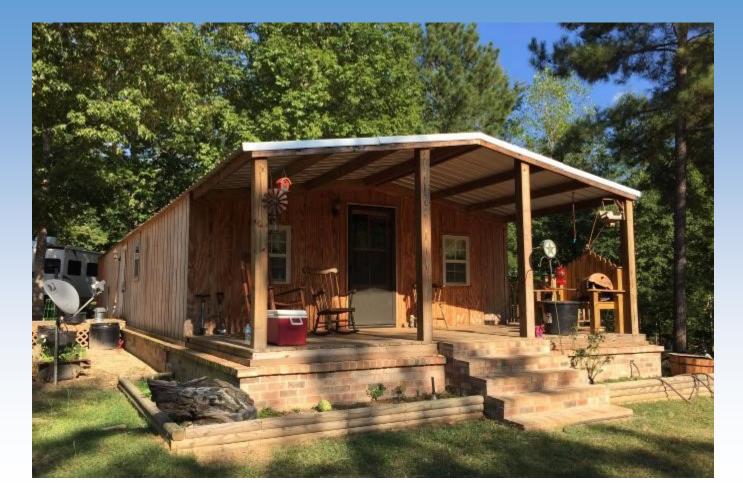

## READY-TO-GO FAMILY FARM/GET A WAY....A MUST SEE!

- 20 acres of rolling pasture scattered timber with a cabin-style home
- Located in WSD at 1115 Roberts Ln, Wesson, MS
- Private Gated Entrance, Nice Pond, Fenced, and many more improvements
- Priced only @ \$125,000.00 , call me for details TODAY!