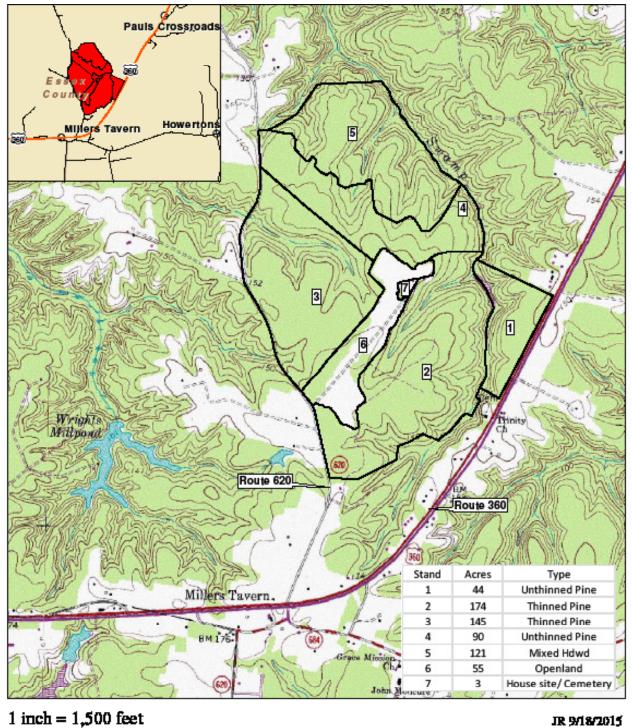

# **Laurel Grove Tract**

Essex County, VA 632 +/- Acres

Forest Resources Managment, Inc. 7940 Richmond-Tappahannock High Aylest, Virginia 23009 (804)769-3948 Office (804)769-0833 Fax (804)890-7011 Mobile and Tenberland Appraisers

1 inch = 1,500 feet

JR 9/18/2015

### Timber Volume Data

Timber Volume Estimates for the Laurel Grove Tract located along the east side of Route 620 and north side of Route 360 near Millers Tavern in Essex County, as shown on the attached sketch.

Tract Area: 632 +/- Acres

Timber Cruise Area: 574 Acres +/-