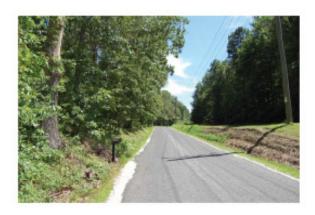

### **Features**

- Exceptional large acreage managed timberland investment opportunity
- > Located just east of Millers Tavern in Essex County
- > Frontage along US 360 and over 1.3 miles of frontage along VSR 620 (Dunbrooke Road)
- > 55± acres of cropland and 574± acres in timber offering substantial volumes of merchantable hardwood and loblolly pine with a strong internal road system
- Currently in Land Use, zoned Agricultural and identified as TM #43-26
- Excellent habitat for wildlife with frontage along Sturgeon Swamp and strong populations of deer and turkeys
- > Price: \$1,900,000