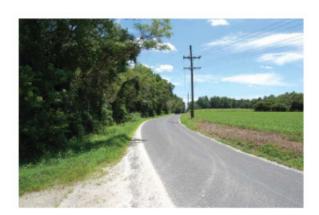

### **Features**

- Exceptional large acreage managed timberland investment opportunity
- > Located just east of Millers Tavern in Essex County
- > Frontage along US 360 and over 1.3 miles of frontage along VSR 620 (Dunbrooke Road)
- > 55± acres of cropland and 574± acres in timber offering substantial volumes of merchantable hardwood and loblolly pine with a strong internal road system
- Currently in Land Use, zoned Agricultural and identified as TM #43-26
- Excellent habitat for wildlife with frontage along Sturgeon Swamp and strong populations of deer and turkeys
- > Price: \$1,900,000