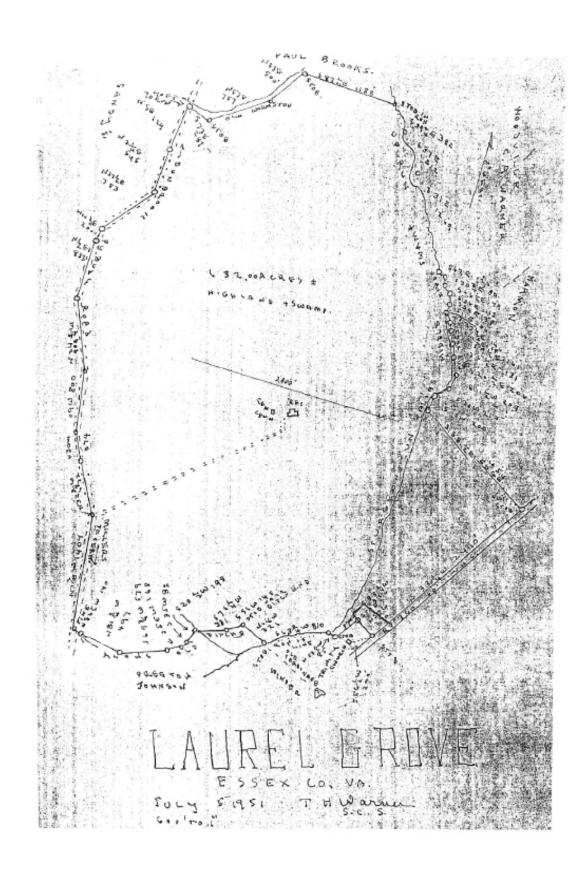

# **Laurel Grove Tract**

Essex County, VA 632 +/- Acres

Forest Resources Managment, Inc. 7940 Richmond-Tappahannock High Aylest, Virginia 23009 (804)769-3948 Office (804)769-0833 Fax (804)890-7011 Mobile and Tenberland Appraisers

1 inch = 1,500 feet

JR 9/18/2015

## **Laurel Grove Tract**

Essex County, VA 632 +/- Acres Forest Resources Managment, Inc. 7840 Richmonti-Tappehannock Highway Aylett, Virginia 23009 (804769-9853 Fax (804769-0853 Fax (804698-701: Mohile John@FRMWw.com Counting Foresters 200 Temberland Appraisers