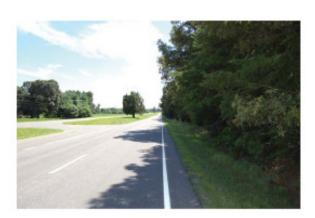

### **Features**

- Exceptional large acreage managed timberland investment opportunity
- > Located just east of Millers Tavern in Essex County
- > Frontage along US 360 and over 1.3 miles of frontage along VSR 620 (Dunbrooke Road)
- > 55± acres of cropland and 574± acres in timber offering substantial volumes of merchantable hardwood and loblolly pine with a strong internal road system
- Currently in Land Use, zoned Agricultural and identified as TM #43-26
- Excellent habitat for wildlife with frontage along Sturgeon Swamp and strong populations of deer and turkeys
- > Price: \$1,900,000