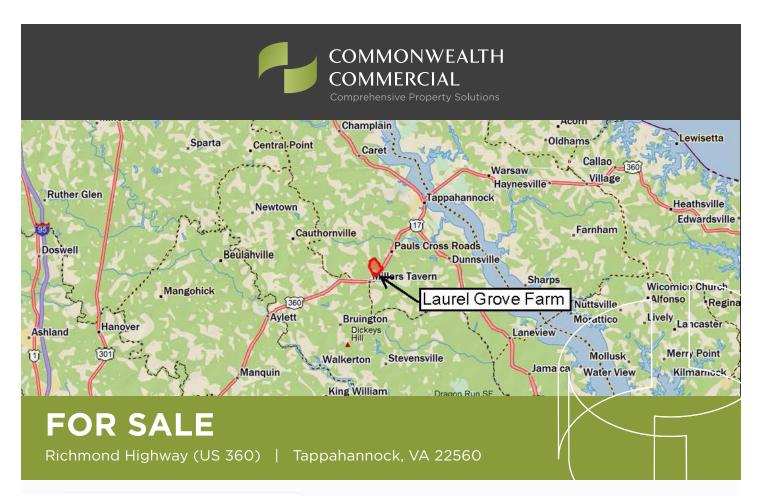

### **Features**

- Exceptional large acreage managed timberland investment opportunity
- > Located just east of Millers Tavern in Essex County
- > Frontage along US 360 and over 1.3 miles of frontage along VSR 620 (Dunbrooke Road)
- > 55± acres of cropland and 574± acres in timber offering substantial volumes of merchantable hardwood and loblolly pine with a strong internal road system
- Currently in Land Use, zoned Agricultural and identified as TM #43-26
- Excellent habitat for wildlife with frontage along Sturgeon Swamp and strong populations of deer and turkeys
- > Price: \$1,900,000