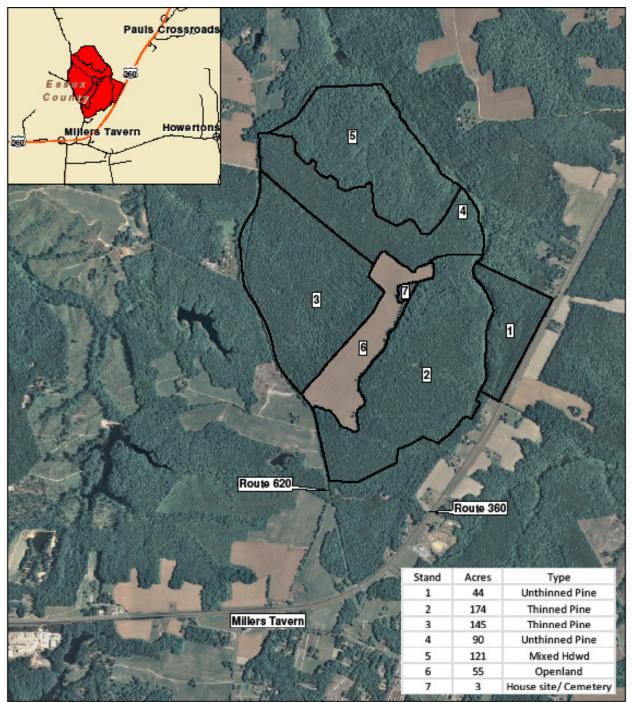

### Timber Volume Data

Timber Volume Estimates for the Laurel Grove Tract located along the east side of Route 620 and north side of Route 360 near Millers Tavern in Essex County, as shown on the attached sketch.

Tract Area: 632 +/- Acres

Timber Cruise Area: 574 Acres +/-