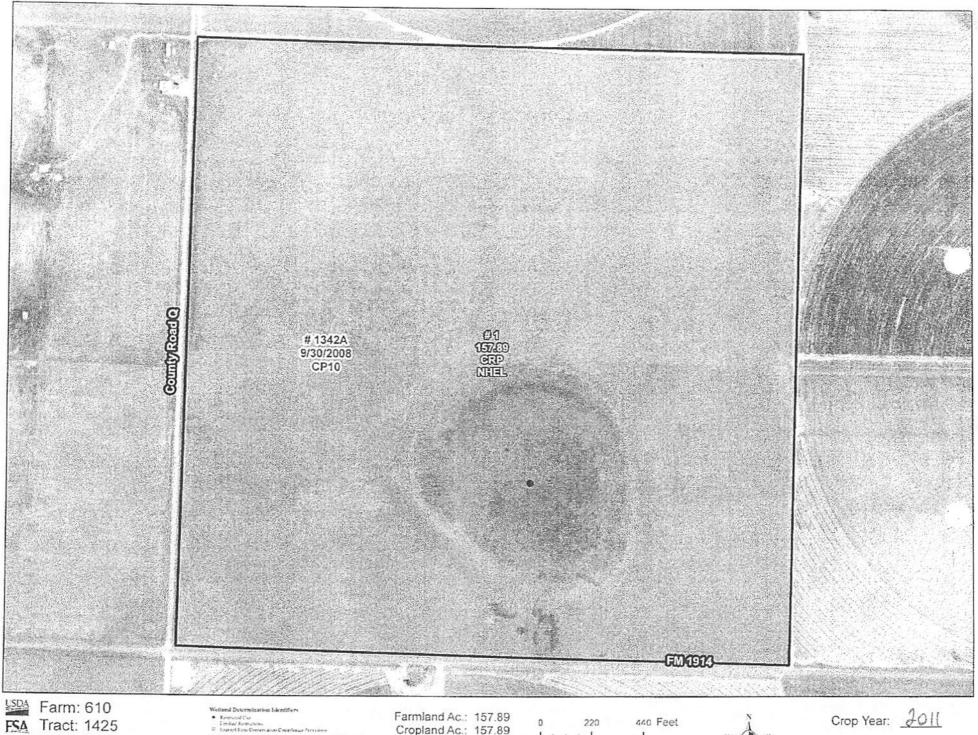

## Hale County 157.58 Acres CRP\* East of Hale Center Texas

**Legal Description:** SW/4, Section 13, Block A-1, AB 47, Hale County Texas, containing 157.58 acres more or less.

**Location**: From Hale Center Texas, 1 ½- 2 miles east of IH 27 and FM 1914. Property is on the north side of FM 1914.

**Description:** This is a nice CRP property with excellent grass in central Hale County Texas. There are 156.5 acres enrolled in the CRP program through 9/30/2023 with annual payments of \$5,008.00. Good access is provided by FM 1914 on the south boundary and County Road Q on the west boundary. There are 3 old irrigation wells in unknown condition. This property is located in a good/decent water area and is contiguous to irrigated farms. A set of double electric power lines are located near the east boundary. This property is well suited for farming or grazing after the CRP program expires. The land is mostly level. There is a lower area/playa lake bottom near the south side. Pictures, map, and CRP information is available on our website at WWW.STREETSREALESTATE.COM

Farm: 610 FSA Tract: 1425 Hale County

N. Esnai identifiers do not represent the size, shape or specific discovers com-of the star. If they are original determination (4.7 with and attacked region) for exact within the militain and labels, or armost NEO.

Farmland Ac.: 157.89 Cropland Ac.: 157.89

220

Crop Year: 2011

Map Created: 12/02/2010