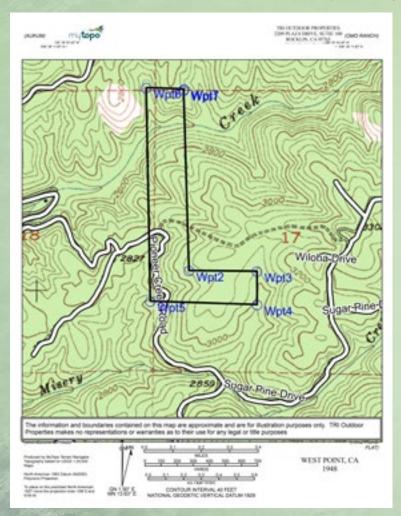

Cross Street: Sugar Pine Drive

APN: 023-070-042 and 023-070-067

Elevation Minimum/Maximum:

2,500 - 3,000

Latitude: 38.4611

Longitude: -120.5764

Zoning: A0 - Timber

MLS#: 15004862

Price: \$150,000

Terms: Call Listing Agent

Amenities: Year round creek, logging road access to stream, view lot, close-in,

good year round access, timber.