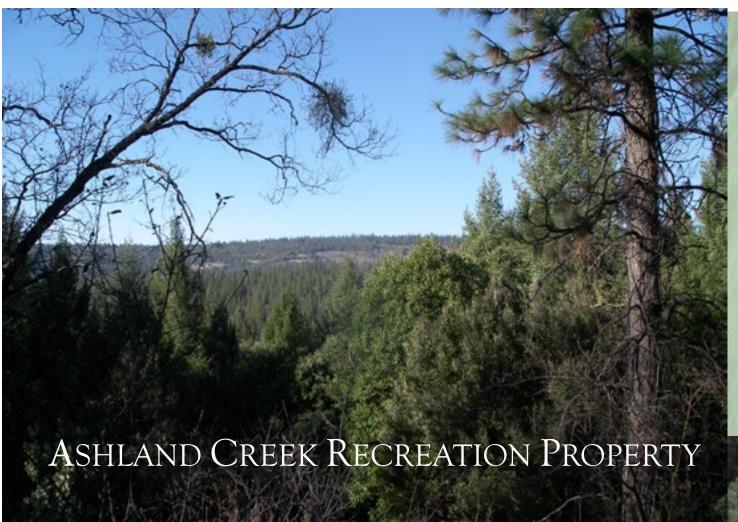

Sierra Recreation Property For Sale: 80 acres of recreational timber property located west of Pioneer, CA off of Highway 88. Access is by a County road to the property and on-site logging roads throughout. Property has an excellent building site with 360 degree views and a year round stream that can be accessed by an old logging road. This property is setup for multiple recreational uses. Good hunting property with deer, bear and other wildlife populations. Great for ATV horseback riding and hiking.

# TRI Outdoor Properties

LAND BROKERAGE / Recreational · Agricultural · Conservation

A Division of TRI Commercial Real Estate

Building Great Relationships Between People and the Outdoors

Pioneer Creek Road