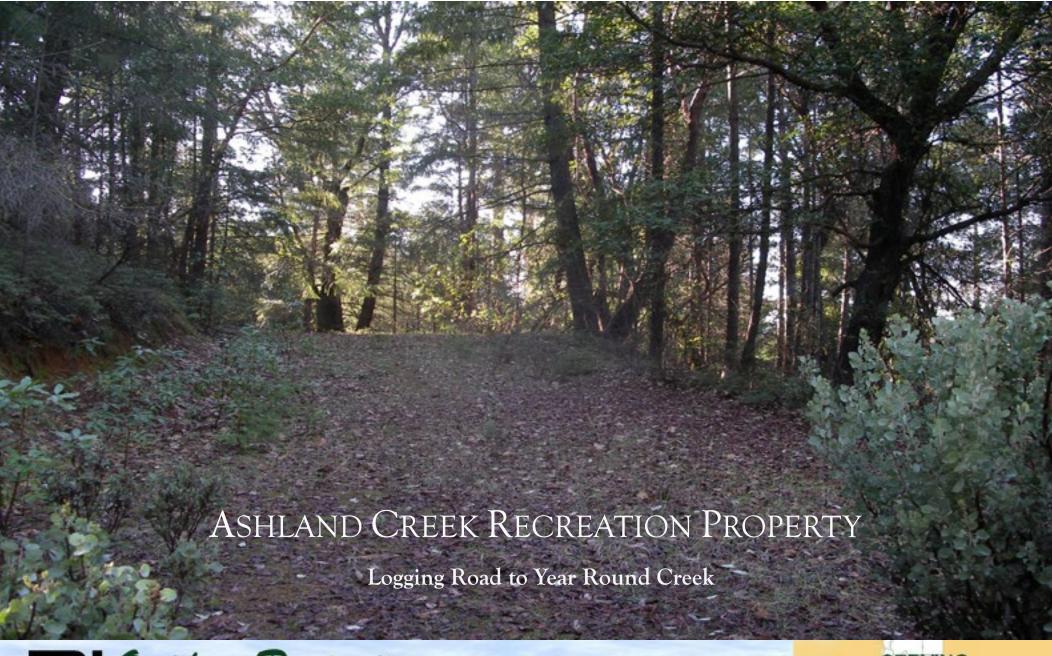

Sierra Recreation Property For Sale: 80 acres of recreational timber property located west of Pioneer, CA off of Highway 88. Access is by a County road to the property and on-site logging roads throughout. Property has an excellent building site with 360 degree views and a year round stream that can be accessed by an old logging road. This property is setup for multiple recreational uses. Good hunting property with deer, bear and other wildlife populations. Great for ATV horseback riding and hiking.

Price: \$150,000

Terms: Call Listing Agent

Amenities: Year round creek, logging road access to stream, view lot, close-in,

good year round access, timber.