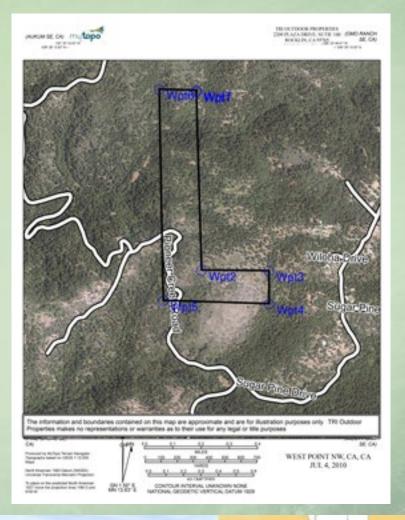

Cross Street: Sugar Pine Drive

APN: 023-070-042 and 023-070-067

Elevation Minimum/Maximum:

2,500 - 3,000

Latitude: 38.4611

Longitude: -120.5764

Zoning: A0 - Timber

MLS#: 15004862

Price: \$150,000

Terms: Call Listing Agent

Amenities: Year round creek, logging road access to stream, view lot, close-in,

good year round access, timber.