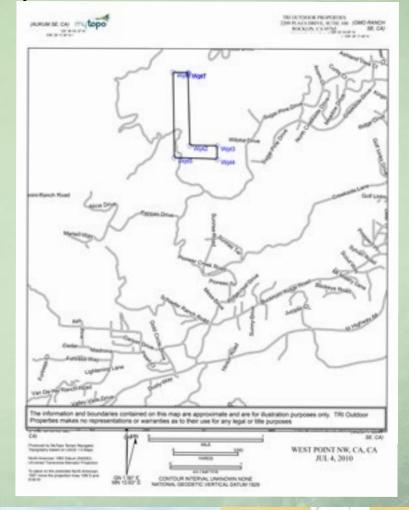

Cross Street: Sugar Pine Drive

APN: 023-070-042 and 023-070-067

Elevation Minimum/Maximum:

2,500 - 3,000

Latitude: 38.4611

Longitude: -120.5764

Zoning: A0 - Timber

MLS#: 15004862