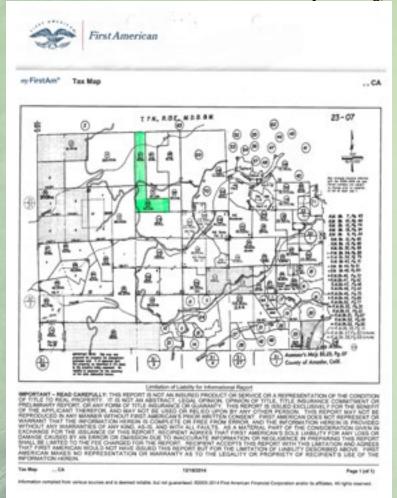

Cross Street: Sugar Pine Drive

APN: 023-070-042 and 023-070-067

Elevation Minimum/Maximum:

2,500 - 3,000

Latitude: 38.4611

Longitude: -120.5764

Zoning: A0 - Timber

MLS#: 15004862