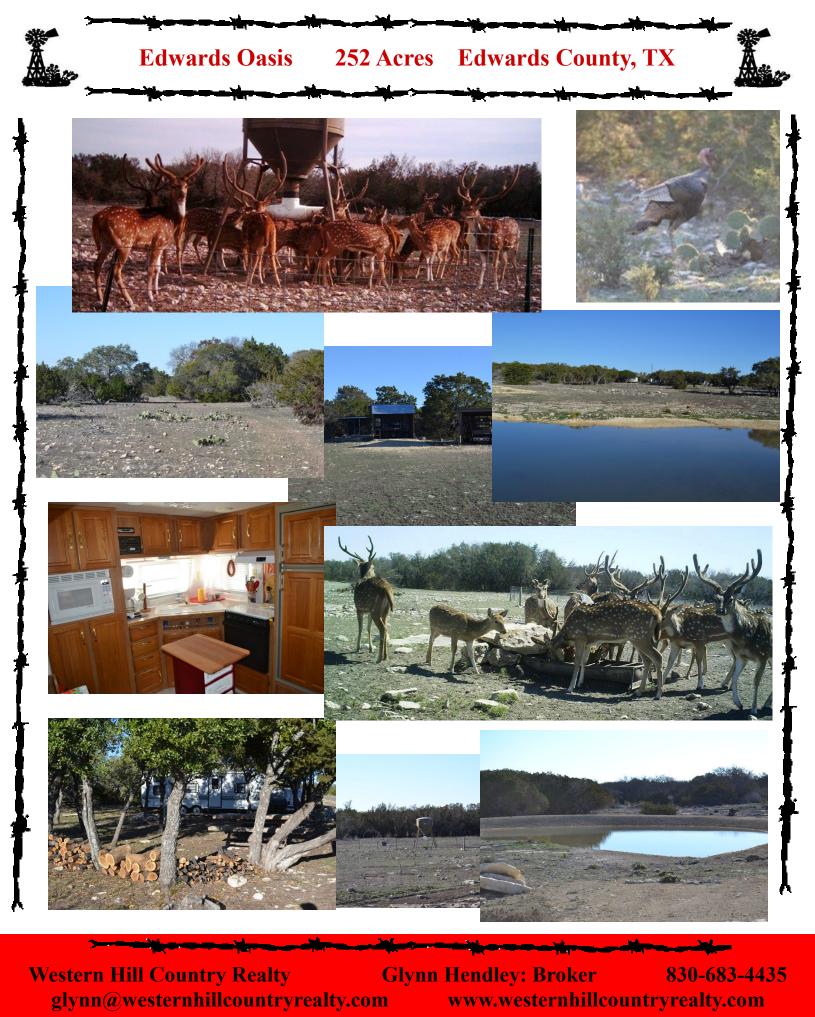

Located in North Central Edwards County Gently Rolling Terrain Water Well Electricity Areas of Abundant Topsoil and Pockets of Heavy Cover Water System with Multiple Watering Troughs throughout Ranch Large Earthen Pond that is an Excellent Holder of Water 31'Travel Trailer in Excellent Condition Multiple Travel Trailer Hookups 12'x12'Skinning Shed with Stainless Sink and Electric Wench 4'x8'Game Cooler Covered Utility Shed 2000lb Protein Feeder 3 Protein Block Feeders **4** Spincast Deer Feeders 4'x6'Hunting Blind Elevated 5'x6'Blind Extensive Internal Road System Allowing Access to All of Property Abundant Wildlife: Whitetail, Turkey, Hog, Axis Earthen Pond Allows for Great Dove Hunting **Exempt Taxes** listing #281 \$495,000