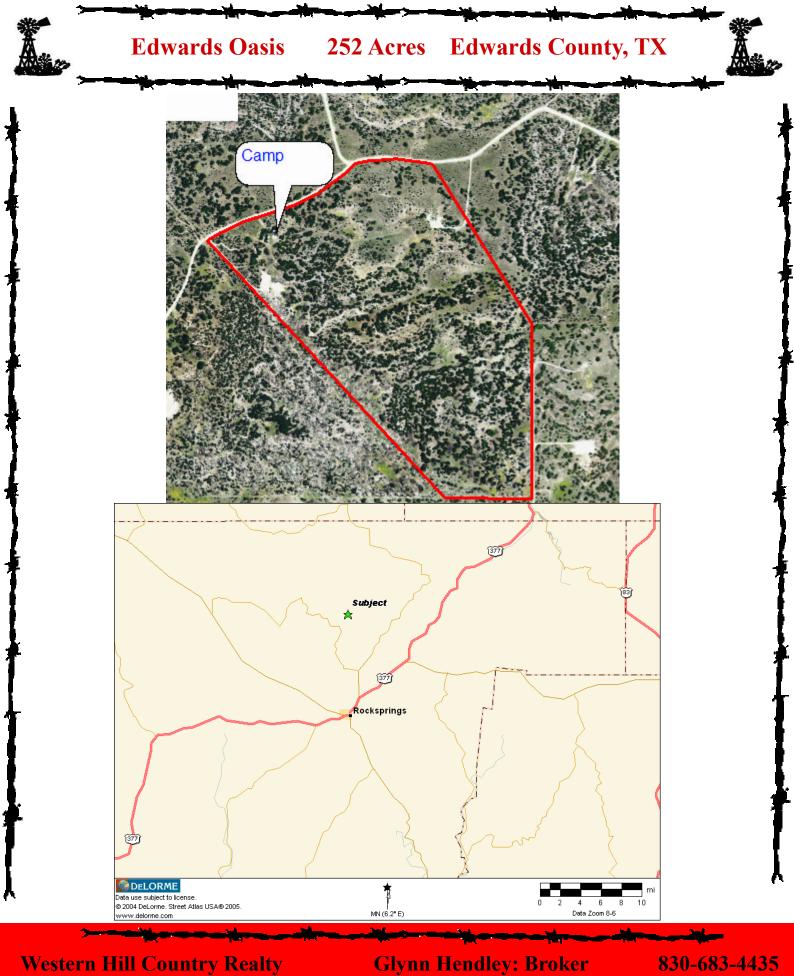

Located in North Central Edwards County Gently Rolling Terrain Water Well Electricity Areas of Abundant Topsoil and Pockets of Heavy Cover Water System with Multiple Watering Troughs throughout Ranch Large Earthen Pond that is an Excellent Holder of Water 31'Travel Trailer in Excellent Condition Multiple Travel Trailer Hookups 12'x12'Skinning Shed with Stainless Sink and Electric Wench 4'x8'Game Cooler Covered Utility Shed 2000lb Protein Feeder 3 Protein Block Feeders **4** Spincast Deer Feeders 4'x6'Hunting Blind Elevated 5'x6'Blind Extensive Internal Road System Allowing Access to All of Property Abundant Wildlife: Whitetail, Turkey, Hog, Axis Earthen Pond Allows for Great Dove Hunting **Exempt Taxes** listing #281 \$495,000