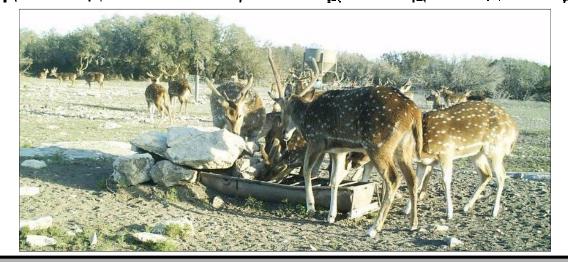

Located in North Central Edwards County Gently Rolling Terrain Water Well Electricity Areas of Abundant Topsoil and Pockets of Heavy Cover Water System with Multiple Watering Troughs throughout Ranch Large Earthen Pond that is an Excellent Holder of Water 31'Travel Trailer in Excellent Condition Multiple Travel Trailer Hookups 12'x12'Skinning Shed with Stainless Sink and Electric Wench 4'x8'Game Cooler Covered Utility Shed 2000lb Protein Feeder 3 Protein Block Feeders **4** Spincast Deer Feeders 4'x6'Hunting Blind Elevated 5'x6'Blind Extensive Internal Road System Allowing Access to All of Property Abundant Wildlife: Whitetail, Turkey, Hog, Axis Earthen Pond Allows for Great Dove Hunting **Exempt Taxes** listing #281 \$495,000