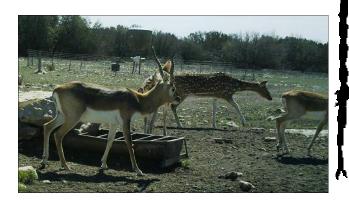

Located in North Central Edwards County Gently Rolling Terrain Water Well Electricity Areas of Abundant Topsoil and Pockets of Heavy Cover Water System with Multiple Watering Troughs throughout Ranch Large Earthen Pond that is an Excellent Holder of Water 31'Travel Trailer in Excellent Condition Multiple Travel Trailer Hookups 12'x12'Skinning Shed with Stainless Sink and Electric Wench 4'x8'Game Cooler Covered Utility Shed 2000lb Protein Feeder 3 Protein Block Feeders **4** Spincast Deer Feeders 4'x6'Hunting Blind Elevated 5'x6'Blind Extensive Internal Road System Allowing Access to All of Property Abundant Wildlife: Whitetail, Turkey, Hog, Axis Earthen Pond Allows for Great Dove Hunting **Exempt Taxes** listing #281 \$495,000