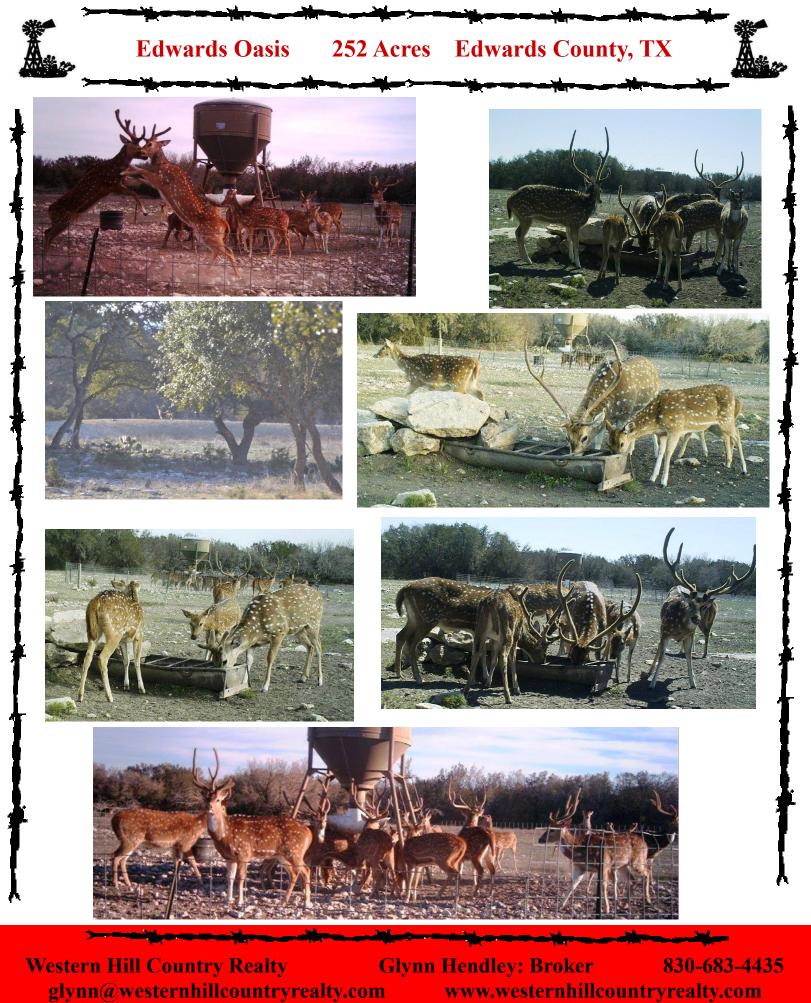

Located in North Central Edwards County Gently Rolling Terrain Water Well Electricity Areas of Abundant Topsoil and Pockets of Heavy Cover Water System with Multiple Watering Troughs throughout Ranch Large Earthen Pond that is an Excellent Holder of Water 31'Travel Trailer in Excellent Condition Multiple Travel Trailer Hookups 12'x12'Skinning Shed with Stainless Sink and Electric Wench 4'x8'Game Cooler Covered Utility Shed 2000lb Protein Feeder 3 Protein Block Feeders **4** Spincast Deer Feeders 4'x6'Hunting Blind Elevated 5'x6'Blind Extensive Internal Road System Allowing Access to All of Property Abundant Wildlife: Whitetail, Turkey, Hog, Axis Earthen Pond Allows for Great Dove Hunting **Exempt Taxes** listing #281 \$495,000