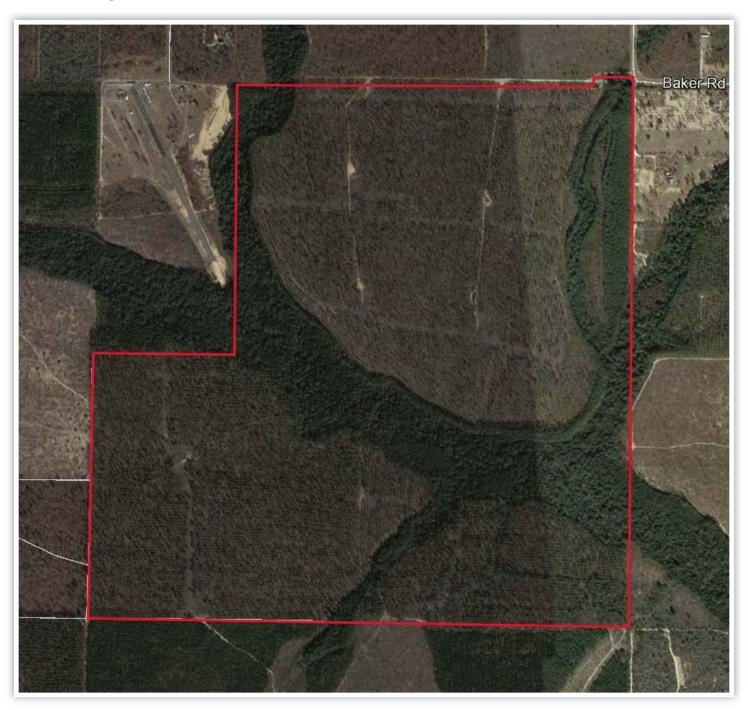

ines that provide a clear economic benefit to an owner over and beyond the aesthetics. Approximately 75% of the property is plantable, a high percentage that increases the return on investment. Many investors view timberland as an important diversification strategy, particularly during times when the stock market is volatile or overheated.

Arnie Rogers, Licensed Real Estate Broker Verdura Realty, LLC • 254 East 6th Avenue • Tallahassee, FL 32303 Cell: 850.491.3288 • Email: arogers@verduraproperties.com www.VerduraProperties.com

### Aț a Glance:

Acreage:

561+/- Acres

Asking Price:

\$1,595 per acre

Location:

Calhoun County, Florida

Special Attributes:

- 1+ mile of clear creek frontage
- Plentiful game
- Valuable timber
- Excellent location near Panama City





### **Aerial Map**





### **Location Map - Regional**





### **Location Map - Local**





#### **Photos**