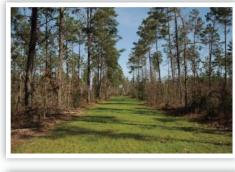

#### **Property Features**

Taking its name from Fourmile Creek, whose crystal clear waters wind their way for over a mile through the property, recreational enthusiasts and timberland investors alike will benefit from the many natural features within its 561 acres.

On either side of the Fourmile Creek are large contiguous stands of mature 30 year-old sand pines that provide a clear economic benefit to an owner over and beyond the aesthetics. Approximately 75% of the property is plantable, a high percentage that increases the return on investment. Many investors view timberland as an important diversification strategy, particularly during times when the stock market is volatile or overheated.