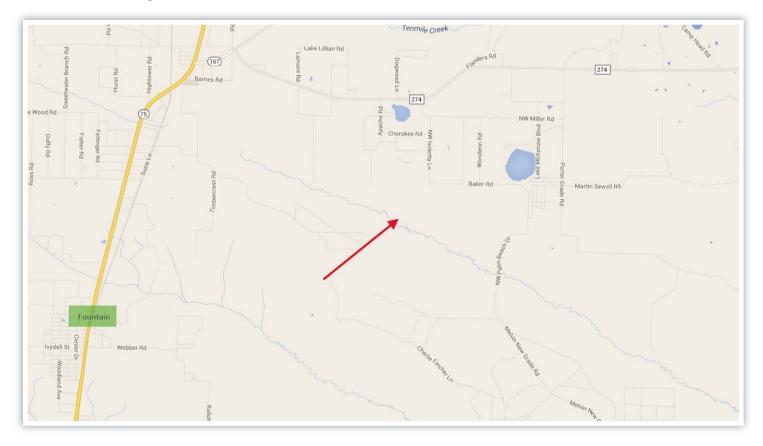

the aesthetics. Approximately 75% of the property is plantable, a high percentage that increases the return on investment. Many investors view timberland as an important diversification strategy, particularly during times when the stock market is volatile or overheated.

Arnie Rogers, Licensed Real Estate Broker Verdura Realty, LLC • 254 East 6th Avenue • Tallahassee, FL 32303 Cell: 850.491.3288 • Email: arogers@verduraproperties.com www.VerduraProperties.com

### Aț a Glance:

Acreage:

561+/- Acres

Asking Price:

\$1,595 per acre

Location:

Calhoun County, Florida

Special Attributes:

- 1+ mile of clear creek frontage
- Plentiful game
- Valuable timber
- Excellent location near Panama City





### **Aerial Map**





### **Location Map - Regional**





### **Location Map - Local**





#### **Photos**