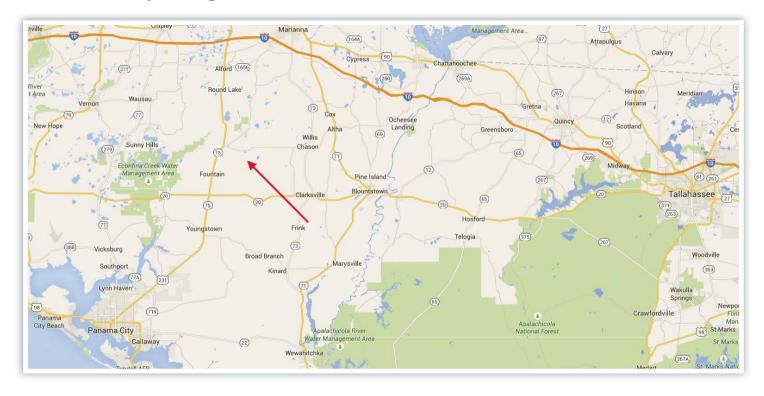

nefit to an owner over and beyond the aesthetics. Approximately 75% of the property is plantable, a high percentage that increases the return on investment. Many investors view timberland as an important diversification strategy, particularly during times when the stock market is volatile or overheated.

Arnie Rogers, Licensed Real Estate Broker Verdura Realty, LLC • 254 East 6th Avenue • Tallahassee, FL 32303 Cell: 850.491.3288 • Email: arogers@verduraproperties.com www.VerduraProperties.com

### Aț a Glance:

Acreage:

561+/- Acres

Asking Price:

\$1,595 per acre

Location:

Calhoun County, Florida

Special Attributes:

- 1+ mile of clear creek frontage
- Plentiful game
- Valuable timber
- Excellent location near Panama City





### **Aerial Map**





### **Location Map - Regional**





### **Location Map - Local**





#### **Photos**