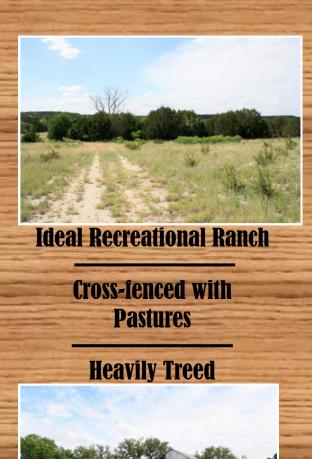

### **Property Information Overview**

| Aaraaga                | 322.9                               |
|------------------------|-------------------------------------|
|                        |                                     |
| Location               | TBD Damron Ln - Clifton, TX - 76634 |
| Price                  | \$853,300                           |
| Taxes w/out Exemptions | \$775                               |
| School District        | Clifton ISD                         |
| Highest/Best Use       | Recreational, Hunting, Agriculture  |
| Trees                  | Oak, Hackberry, Elm, Cedar          |
| Surface Water          | Spring-Fed Creek                    |
| Topography             | Level, Flat, Rolling                |
| Wildlife               | Deer, Hog, Turkey, Dove             |
| Utilities              | Electric on Property                |
|                        |                                     |
| Distance from Houston  | 230                                 |
| Distance from Austin   | 125                                 |
| Distance from Dallas   | 100                                 |