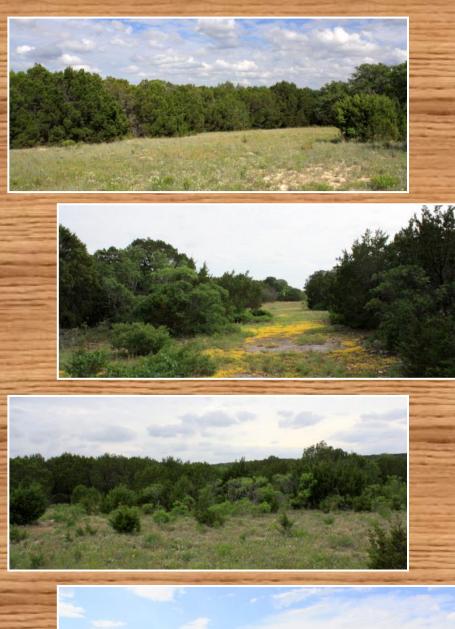

### **Property Information Overview**

| Aaraaga                | 322.9                               |
|------------------------|-------------------------------------|
|                        |                                     |
| Location               | TBD Damron Ln - Clifton, TX - 76634 |
| Price                  | \$853,300                           |
| Taxes w/out Exemptions | \$775                               |
| School District        | Clifton ISD                         |
| Highest/Best Use       | Recreational, Hunting, Agriculture  |
| Trees                  | Oak, Hackberry, Elm, Cedar          |
| Surface Water          | Spring-Fed Creek                    |
| Topography             | Level, Flat, Rolling                |
| Wildlife               | Deer, Hog, Turkey, Dove             |
| Utilities              | Electric on Property                |
|                        |                                     |
| Distance from Houston  | 230                                 |
| Distance from Austin   | 125                                 |
| Distance from Dallas   | 100                                 |