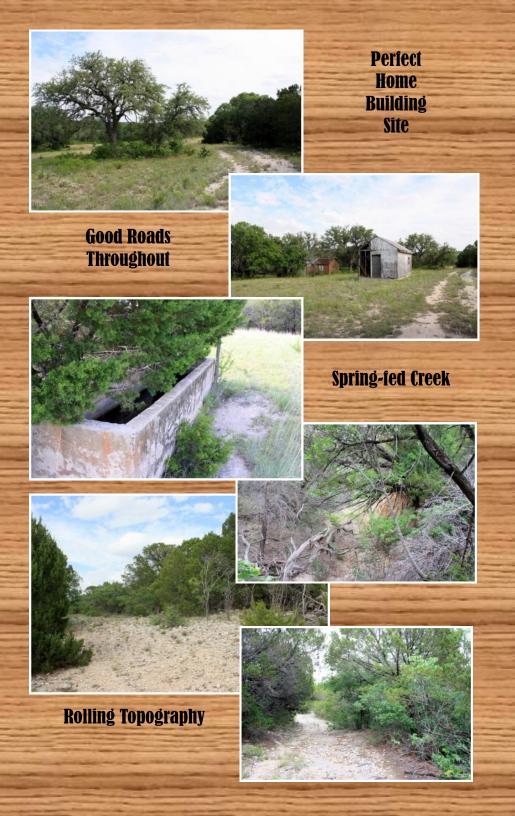

### **Property Information Overview**

| Aaraaga                | 322.9                               |
|------------------------|-------------------------------------|
|                        |                                     |
| Location               | TBD Damron Ln - Clifton, TX - 76634 |
| Price                  | \$853,300                           |
| Taxes w/out Exemptions | \$775                               |
| School District        | Clifton ISD                         |
| Highest/Best Use       | Recreational, Hunting, Agriculture  |
| Trees                  | Oak, Hackberry, Elm, Cedar          |
| Surface Water          | Spring-Fed Creek                    |
| Topography             | Level, Flat, Rolling                |
| Wildlife               | Deer, Hog, Turkey, Dove             |
| Utilities              | Electric on Property                |
|                        |                                     |
| Distance from Houston  | 230                                 |
| Distance from Austin   | 125                                 |
| Distance from Dallas   | 100                                 |

From Gore Real Estate Group Head East on Main St Turn left on Hwy 36 towards Hamilton Right on FM 182 - Keep left on FM 182 for 2.5 miles then turn right on FM 182 - Drive 5 miles to Damron Ln. \*An easement grants access to property\*

#### \*Easement grants access to the property\*