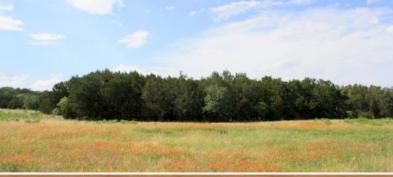

### **Property Information Overview**

| Aaraaga                | 322.9                               |
|------------------------|-------------------------------------|
|                        |                                     |
| Location               | TBD Damron Ln - Clifton, TX - 76634 |
| Price                  | \$853,300                           |
| Taxes w/out Exemptions | \$775                               |
| School District        | Clifton ISD                         |
| Highest/Best Use       | Recreational, Hunting, Agriculture  |
| Trees                  | Oak, Hackberry, Elm, Cedar          |
| Surface Water          | Spring-Fed Creek                    |
| Topography             | Level, Flat, Rolling                |
| Wildlife               | Deer, Hog, Turkey, Dove             |
| Utilities              | Electric on Property                |
|                        |                                     |
| Distance from Houston  | 230                                 |
| Distance from Austin   | 125                                 |
| Distance from Dallas   | 100                                 |