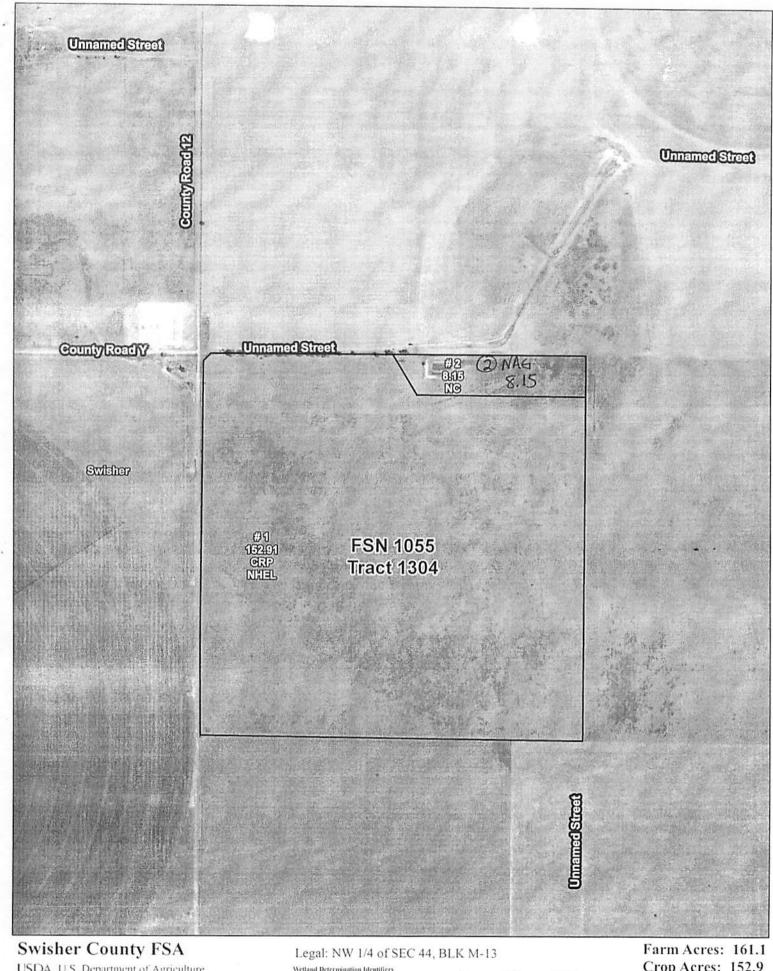

## Swisher County CRP\* 160 Acres\* NW of Kress TX\* \$6116.00 Annual Payment through 2020\*

**Legal Description:** NW/4, Section 44, Block M-13, containing 160 acres more or less, Swisher County Texas.

**Location:** 2 miles west of Kress Texas on FM 145, then 2 miles north on County Road 12.

**Description:** This property is enrolled in the USDA CRP program through 9/30/2020. There are 152.9 acres enrolled at \$40.00 per acre for an annual payment of \$6,116.00. The grass is in excellent condition. Good access is provided by CO RD 12 on the west boundary. There are a few older irrigation wells that should provide ample stock or domestic water with some repairs. Electricity is available. This will make an excellent livestock/grazing property after the CRP program expires. View a map and CRP-1 form on my website at <a href="https://www.streetsrealestate.com">www.streetsrealestate.com</a>

Tract Number: 1304

Description: G-12 NW 1/4 OF SEC 44 BLK M-13

FAV/WR History N

**BIA Range Unit Number:** 

HEL Status: NHEL: no agricultural commodity planted on undetermined fields

Wetland Status: Tract contains a wetland or farmed wetland

USDA U.S. Department of Agriculture Texas Farm Service Agency

Wetland Determination Identifiers

330 660 Feet

Wethard identifies do not represent the size, stage, or specific determination of the area. Refer to your original determination (CPA-026 and attached stages) for exact wethard by undaries and labels, or contact SRCS.

Crop Acres: 152.9

Crop Year 🍙 Map Created: October 12, 2010

Great Plains can finance the rural proper you have in mind. Unlike traditional lende we offer generous patronage paymer back to our borrowe

Find us at www.greatplainsagcredit.co
GOOD PEOPLE...GENEROUS PATRONAGE
GREAT PLAINS