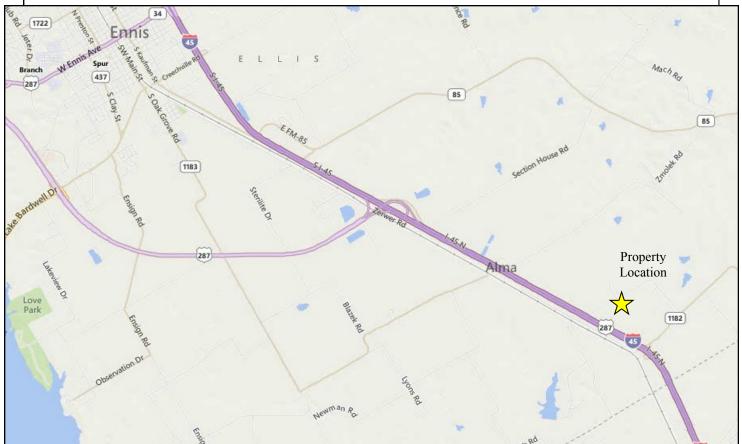

## Directions

Off IH-45 head east on Whifill Rd. Property on the right hand side. Just around the corner from the Cowboy Church of Ennis and 1 minute off of IH-45.