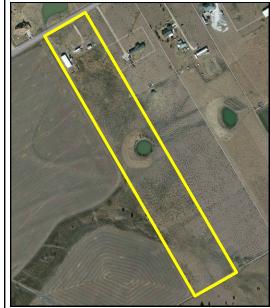

## **Country Living**

Plenty of space for the family and animals. 1999 manufactured home located on spacious 13 acres and is ready for you to call home, complete with stock pond loaded with fish. Enjoy the large insulated show with all utilities and partially finished out living quarters.