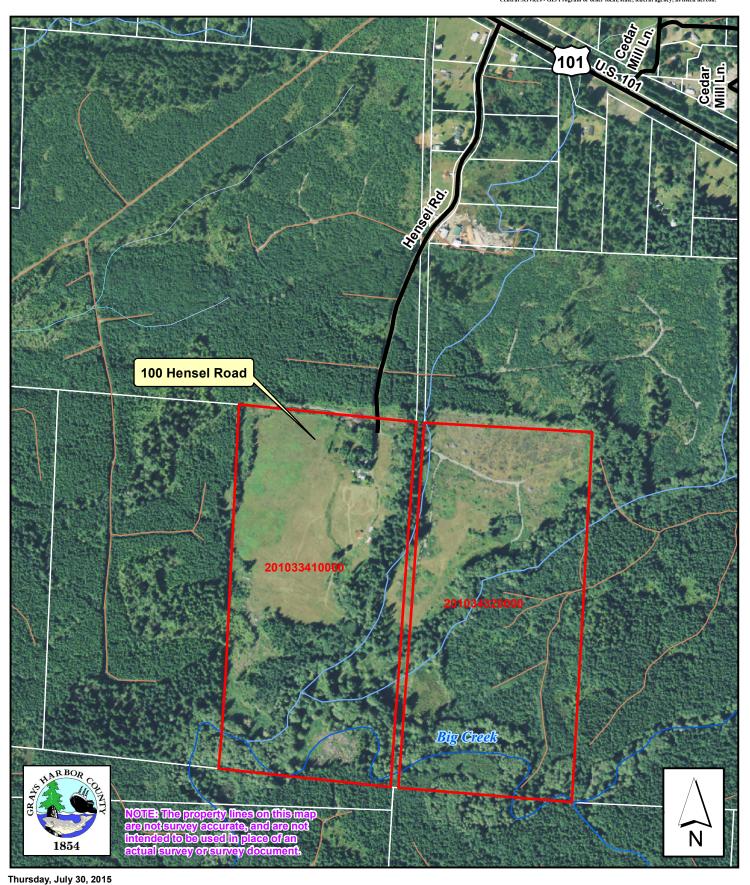

## **Grays Harbor County Parcel Map**

## Parcels - Judd R Thomas

1 inch = 700 feet