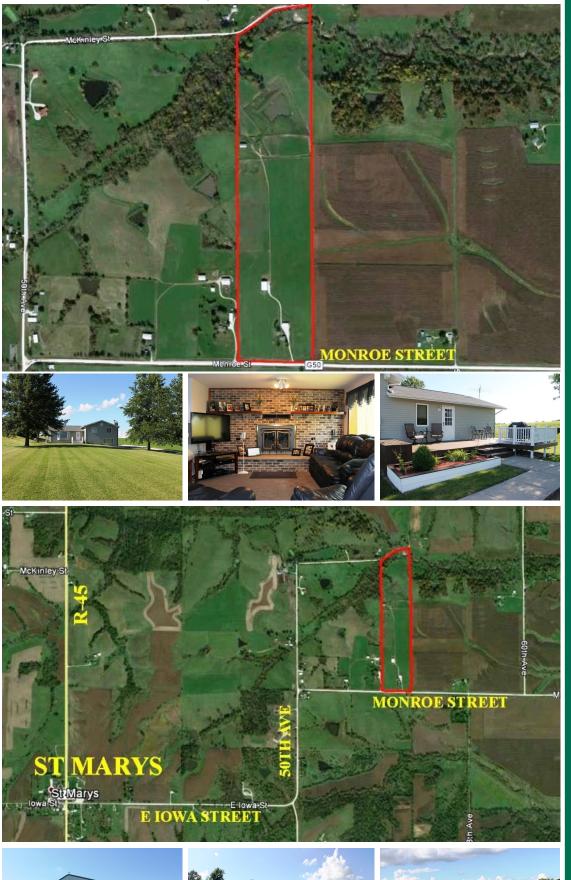

#### **PRICE:** \$495,000

DESCRIPTION: Beautiful Warren County Acreage! Beginning with the house, built in 1974, includes 3 bedrooms 1 3/4 baths and 1,392 square foot of living area. This is an immaculate home offering custom built cabinetry, oak flooring stairs and trim, Anderson Windows, newer shingles, crown molding throughout, and Trex Decking on front and back deck as well as the flower boxes. The acreage also has several outbuildings. 30 X 54 Morton Building serves as a garage and has room for camper and other toys. Larger equipment and hay bales can be stored in the 48 X 80 Morton Building built in 2012. Additional storage can be found from the 32 X 60 Stock Shed. This acreage is situated on just over 52 acres, of which 35 acres m/l are planted to Alfalfa. Acres in Alfalfa have a weighted average CSR2 of 55.1, and produce around 4,000 square bales a year (weather permitting). The large stocked pond has approximately 1 acre of surface area and is fenced off from the hay ground. This acreage has it all, income and recreation as well as a clean home in a great location.

**DIRECTIONS:** From Des Moines: Take I-35 south to Highway 92. Take Highway 92 east to R-45. Take R-45 south to E Iowa Street. E Iowa St. east to 50th Ave. Take 50th Ave north to Monroe St. Take Monroe St east to property on north side of the road. Look for sign.