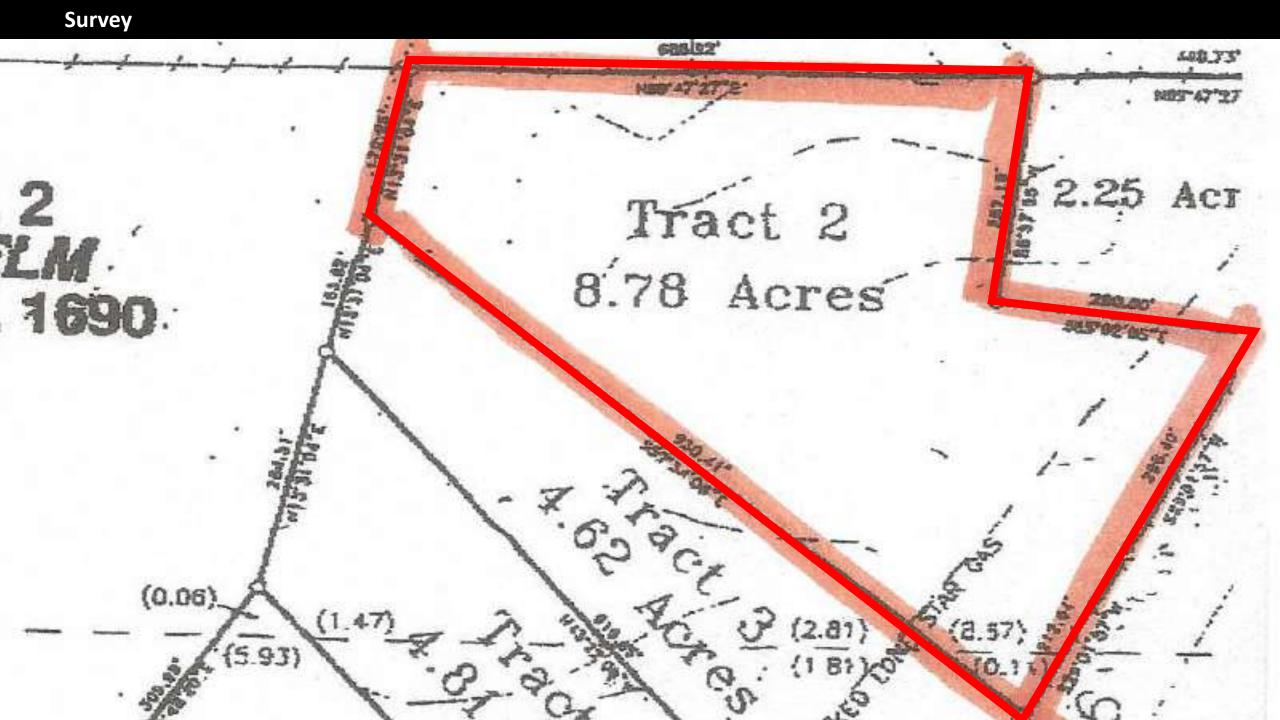

#### **Kerrville TX Hill Country 8.78 Acres 108 Percent Tax Value**

http://swpre.com/?p=23351