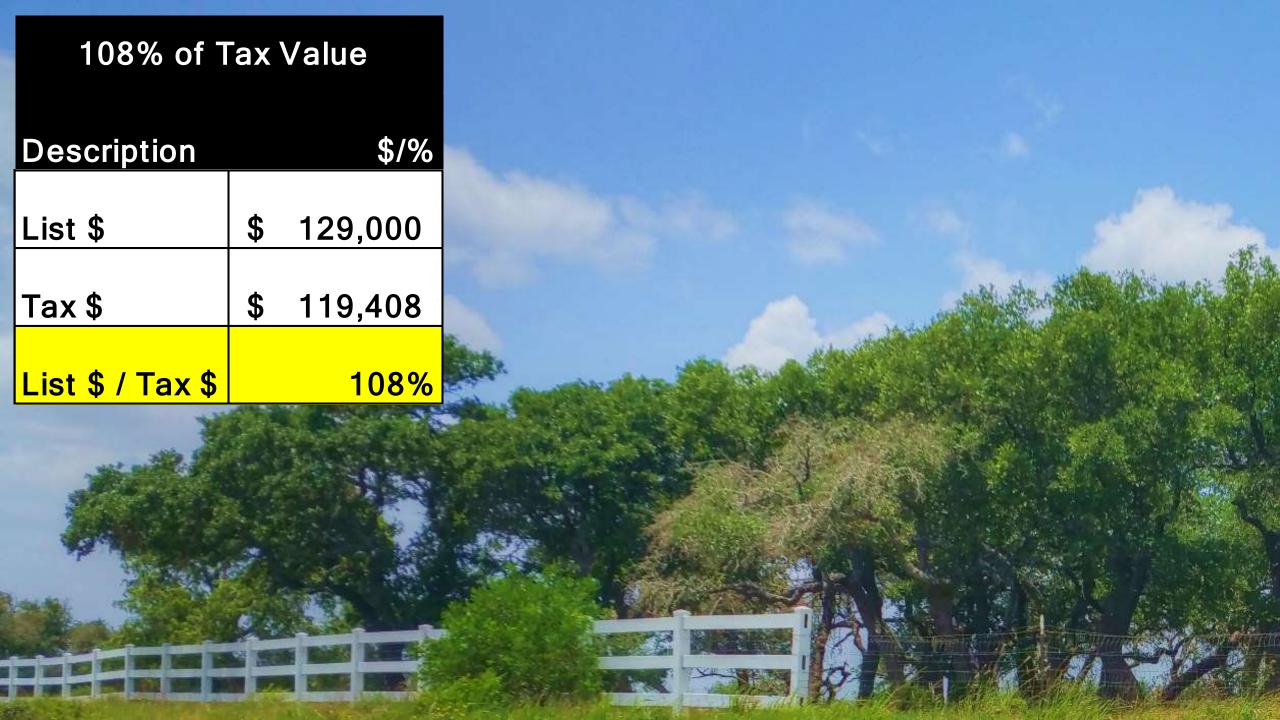

#### **Kerrville TX Hill Country 8.78 Acres 108 Percent Tax Value**

http://swpre.com/?p=23351