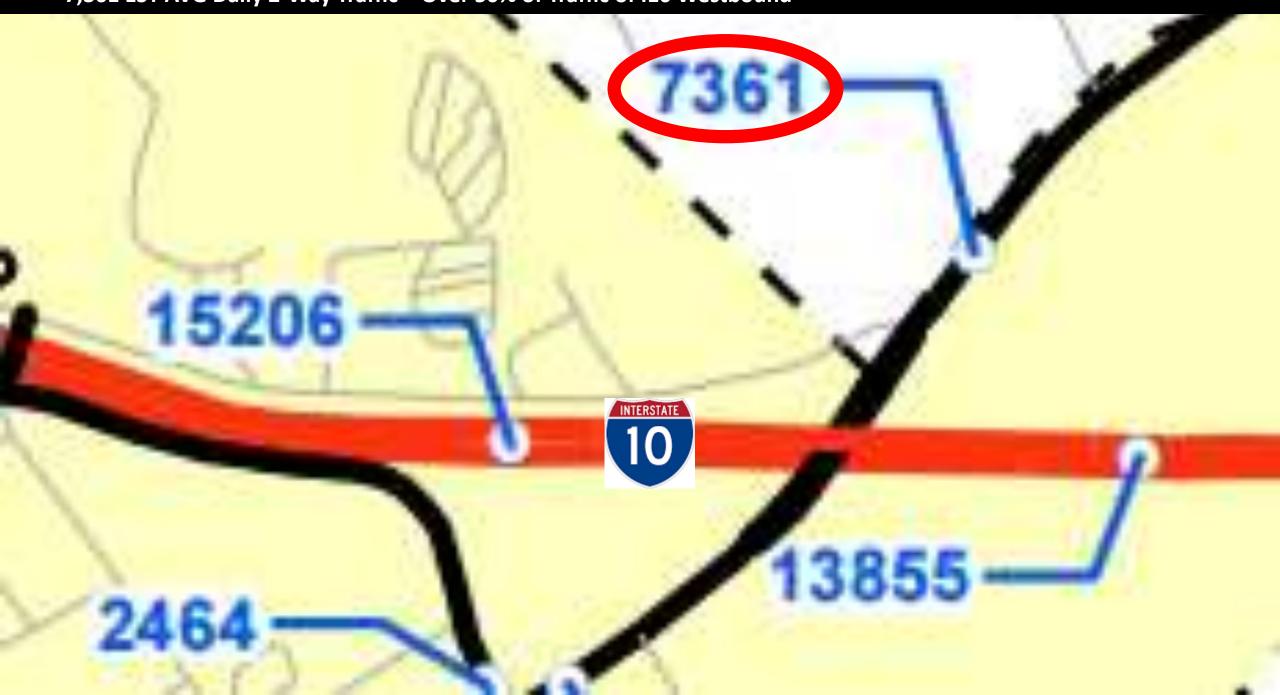

**Satellite with Estimated Property Lines** 

7,361 EST AVG Daily 2-Way Traffic – Over 50% of Traffic of I10 Westbound

**Excellent Development Potential – Subdivisions Further North, Large Ranch Adjacent, Estate Property Area Subdivision** Wilderness Dragon Springs Ranch **Subdivision 376 Acre Dragon Springs** Ranch **Estate Properties** 