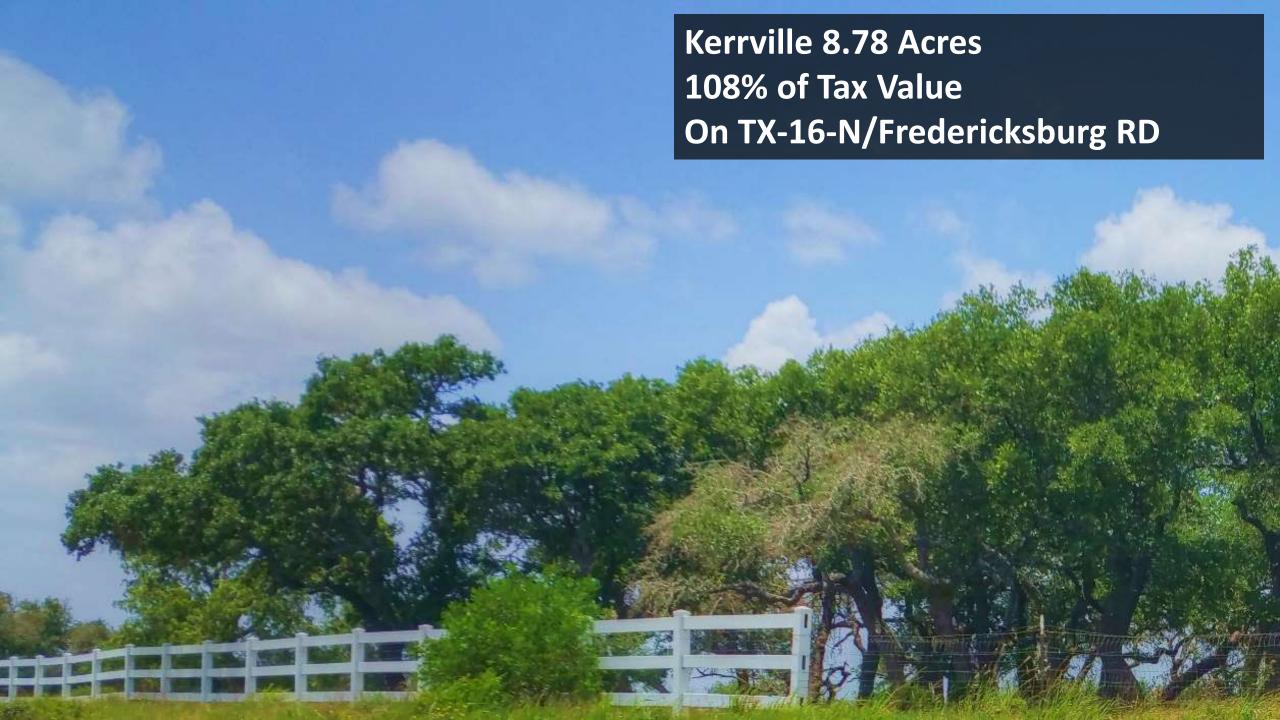

#### **Kerrville TX Hill Country 8.78 Acres 108 Percent Tax Value**

http://swpre.com/?p=23351

# 2.8 MI North of I10 at TX-16-N/Fredericksburg RD 3648 Fredericksburg Rd Q 3 min 2.8 miles 2283 N 2141 Fredericksburg Rd 1 Map data 62815 Google Terms

19 MI Southwest of Fredericksburg RD Main ST at TX-16-S /N Adams ST