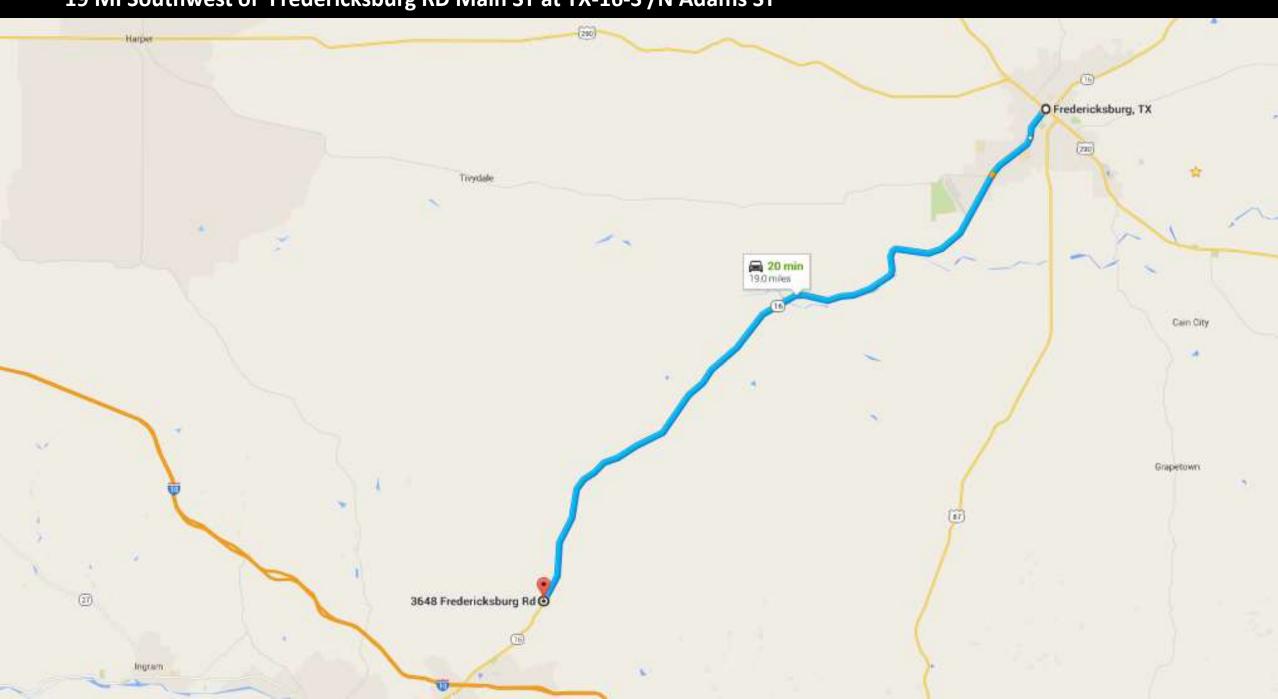

# 2.8 MI North of I10 at TX-16-N/Fredericksburg RD 3648 Fredericksburg Rd Q 3 min 2.8 miles 2283 N 2141 Fredericksburg Rd 1 Map data 62815 Google Terms

19 MI Southwest of Fredericksburg RD Main ST at TX-16-S /N Adams ST