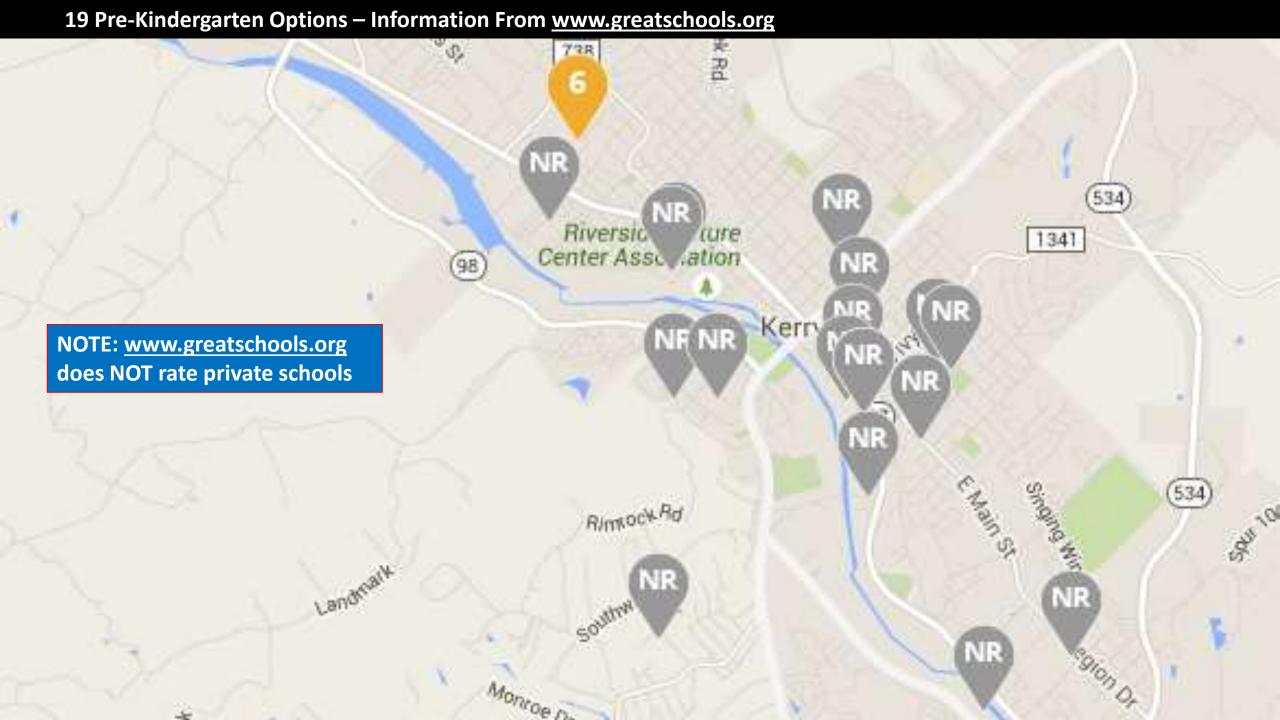

## 21 Private School Options – Information From <u>www.greatschools.org</u> Guadalupe River 1341 (98) (534) NOTE: www.greatschools.org does NOT rate private schools Villian DI