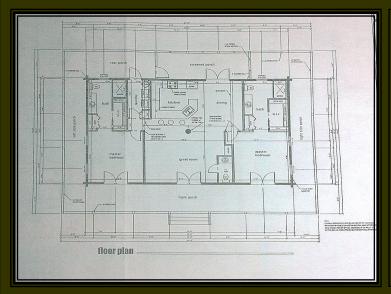

### **IMPROVEMENTS**

1560 sq ft lodge with 1383 sq ft porch and storage underneath. 10 box stands and feeders with numerous food plots, bow stands and four 20 ft duck blinds.