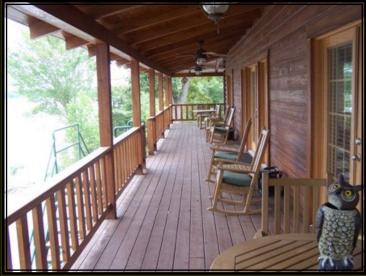

### **IMPROVEMENTS**

1560 sq ft lodge with 1383 sq ft porch and storage underneath. 10 box stands and feeders with numerous food plots, bow stands and four 20 ft duck blinds.