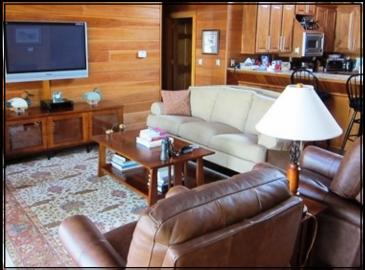

### **IMPROVEMENTS**

1560 sq ft lodge with 1383 sq ft porch and storage underneath. 10 box stands and feeders with numerous food plots, bow stands and four 20 ft duck blinds.