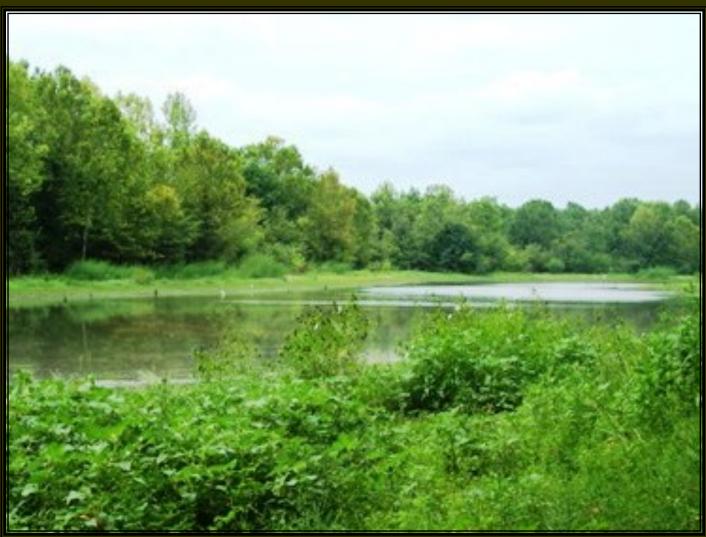

### 1350 acres +/- Chicot County, Arkansas

Great Arkansas hunting tract located in Chicot County. This place has it all: deer, duck, turkey, and great fishing. Food plots are already established with 10 box stands and multiple feeders. This tract is located just west of the old Greenville Mississippi River Bridge. This tract offers great hunting as well as convenience to some of the finest dining in the Delta. Doe's Eat Place is only 15 minutes away and the Cowpen is only 5. Harlow's Casino is just across the bridge. This tract comes equipped with a two-bedroom lodge that could easily be added onto if needed. The foundation is so stout that barges could tie off to the structure and never damage the lodge. The inner roads are in excellent shape and ready to hunt.

### WILDLIFE

This property offers deer, duck, turkey, and small game hunting and there is also fishing available.