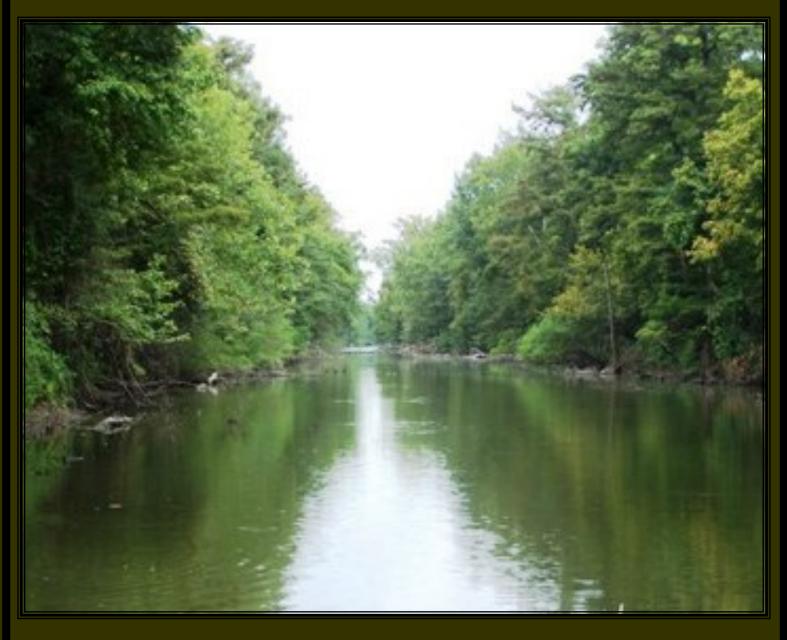

### 1350 acres +/- Chicot County, Arkansas

Great Arkansas hunting tract located in Chicot County. This place has it all: deer, duck, turkey, and great fishing. Food plots are already established with 10 box stands and multiple feeders. This tract is located just west of the old Greenville Mississippi River Bridge. This tract offers great hunting as well as convenience to some of the finest dining in the Delta. Doe's Eat Place is only 15 minutes away and the Cowpen is only 5. Harlow's Casino is just across the bridge. This tract comes equipped with a two-bedroom lodge that could easily be added onto if needed. The foundation is so stout that barges could tie off to the structure and never damage the lodge. The inner roads are in excellent shape and ready to hunt.

### WILDLIFE

This property offers deer, duck, turkey, and small game hunting and there is also fishing available.