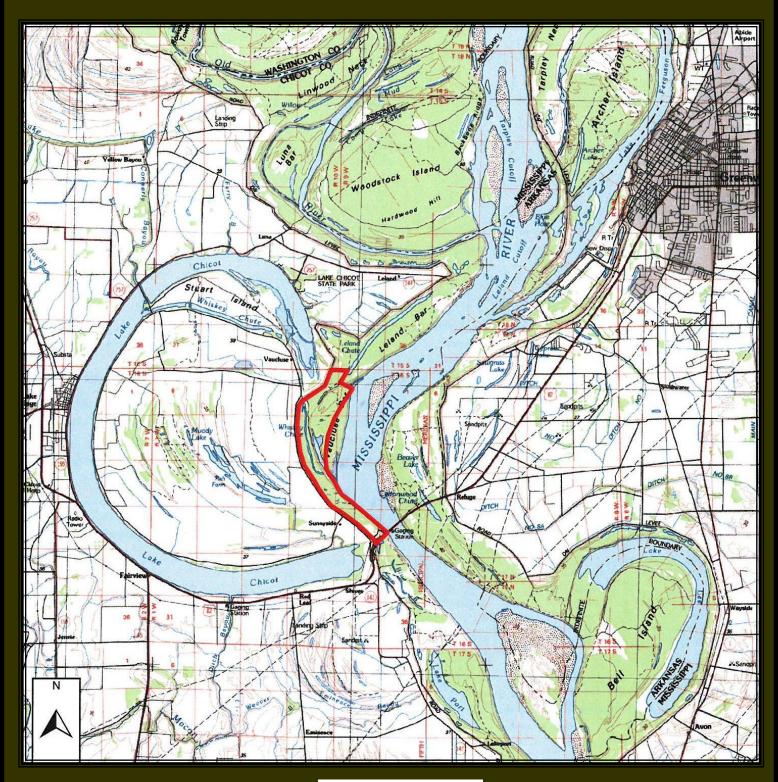

## TOPOGRAPHY MAP

AERIAL MAP

Brown Realty Co. of Rayville, Inc. Jerry Brown, Broker

www.brownrealtyco.com 318.728.9544

### **PROPERTY LOCATION**

This property is located in Chicot County, Arkansas East of Lake Village, AR with access off of Hwy 82 and Levee Rd.

Brown Realty Co. of Rayville, Inc. Jerry Brown, Broker