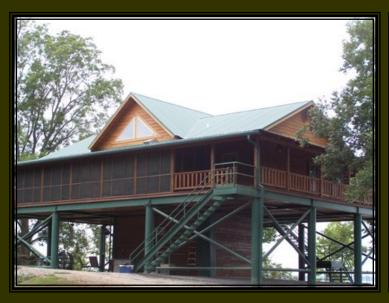

### **IMPROVEMENTS**

1560 sq ft lodge with 1383 sq ft porch and storage underneath. 10 box stands and feeders with numerous food plots, bow stands and four 20 ft duck blinds.

### 1350 acres +/- Chicot County, Arkansas

Great Arkansas hunting tract located in Chicot County. This place has it all: deer, duck, turkey, and great fishing. Food plots are already established with 10 box stands and multiple feeders. This tract is located just west of the old Greenville Mississippi River Bridge. This tract offers great hunting as well as convenience to some of the finest dining in the Delta. Doe's Eat Place is only 15 minutes away and the Cowpen is only 5. Harlow's Casino is just across the bridge. This tract comes equipped with a two-bedroom lodge that could easily be added onto if needed. The foundation is so stout that barges could tie off to the structure and never damage the lodge. The inner roads are in excellent shape and ready to hunt.