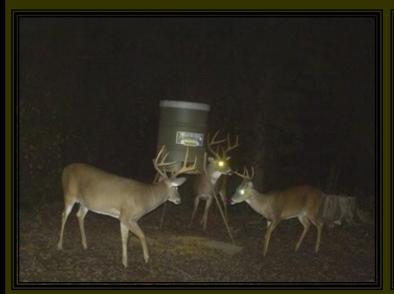

### WILDLIFE

This property offers deer, duck, turkey, and small game hunting and there is also fishing available.

### **IMPROVEMENTS**

1560 sq ft lodge with 1383 sq ft porch and storage underneath. 10 box stands and feeders with numerous food plots, bow stands and four 20 ft duck blinds.