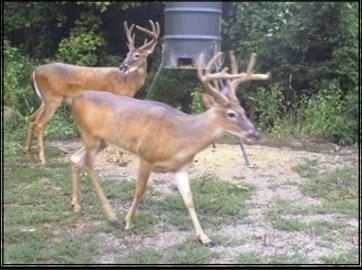

### WILDLIFE

This property offers deer, duck, turkey, and small game hunting and there is also fishing available.

### 1350 acres +/- Chicot County, Arkansas

Great Arkansas hunting tract located in Chicot County. This place has it all: deer, duck, turkey, and great fishing. Food plots are already established with 10 box stands and multiple feeders. This tract is located just west of the old Greenville Mississippi River Bridge. This tract offers great hunting as well as convenience to some of the finest dining in the Delta. Doe's Eat Place is only 15 minutes away and the Cowpen is only 5. Harlow's Casino is just across the bridge. This tract comes equipped with a two-bedroom lodge that could easily be added onto if needed. The foundation is so stout that barges could tie off to the structure and never damage the lodge. The inner roads are in excellent shape and ready to hunt.