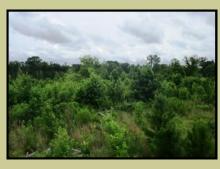

Big Black River Basin deer genetics and habitat at a very affordable price only 13 miles from the Durant exit off I-55 and 12 miles from Downtown Kosciusko.

CR 4210 runs through this property with approximately 60 acres of cutover to the north and 37 acres of pine and hardwood natural regeneration to the south, providing significant flexibility on how you develop this property going forward.