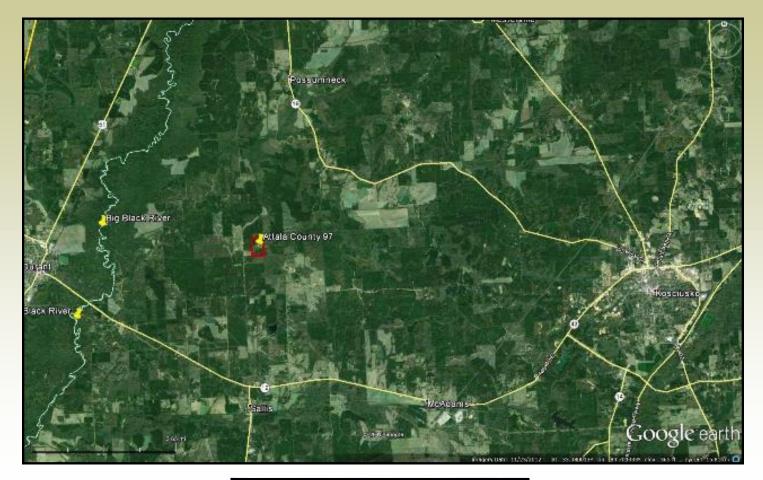

## ATTALA 97 97 ac. +/-Attala County, MS

CONTACT: T. LOGAN RUSSELL 601.259.4789 lrussell@sartainsheritage.com

Sartain's Heritage Properties 106 First Choice Drive Madison, MS 39110 Phone:601-856-2720 Fax: 601-853-6765 www.SartainsHeritage.com

Big Black River Basin deer genetics and habitat at a very affordable price only 13 miles from the Durant exit off I-55 and 12 miles from Downtown Kosciusko.

CR 4210 runs through this property with approximately 60 acres of cutover to the north and 37 acres of pine and hardwood natural regeneration to the south, providing significant flexibility on how you develop this property going forward.