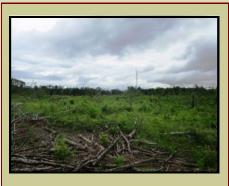

Big Black River Basin deer genetics and habitat at a very affordable price only 13 miles from the Durant exit off I-55 and 12 miles from Downtown Kosciusko.

CR 4210 runs through this property with approximately 60 acres of cutover to the north and 37 acres of pine and hardwood natural regeneration to the south, providing significant flexibility on how you develop this property going forward.

There are lots of deer on this property with plenty of existing stand locations for elevated bow hunting, several food plot locations in the 37 already and easily made food plot locations in the 60 and the 37. In addition to deer, numerous quail were heard singing in the cutover on June 27!