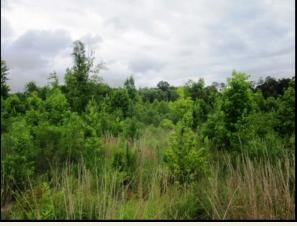

Big Black River Basin deer genetics and habitat at a very affordable price only 13 miles from the Durant exit off I-55 and 12 miles from Downtown Kosciusko.

CR 4210 runs through this property with approximately 60 acres of cutover to the north and 37 acres of pine and hardwood natural regeneration to the south, providing significant flexibility on how you develop this property going forward.

There are lots of deer on this property with plenty of existing stand locations for elevated bow hunting, several food plot locations in the 37 already and easily made food plot locations in the 60 and the 37. In addition to deer, numerous quail were heard singing in the cutover on June 27!