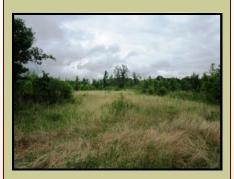

Big Black River Basin deer genetics and habitat at a very affordable price only 13 miles from the Durant exit off I-55 and 12 miles from Downtown Kosciusko.

CR 4210 runs through this property with approximately 60 acres of cutover to the north and 37 acres of pine and hardwood natural regeneration to the south, providing significant flexibility on how you develop this property going forward.

There are lots of deer on this property with plenty of existing stand locations for elevated bow hunting, several food plot locations in the 37 already and easily made food plot locations in the 60 and the 37. In addition to deer, numerous quail were heard singing in the cutover on June 27!