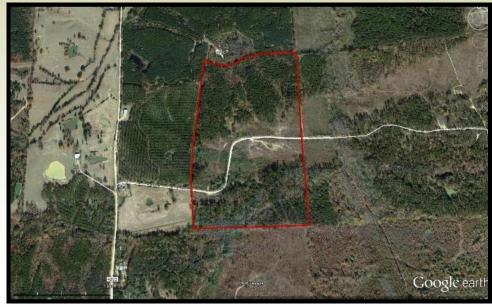

Big Black River Basin deer genetics and habitat at a very affordable price only 13 miles from the Durant exit off I-55 and 12 miles from Downtown Kosciusko.

CR 4210 runs through this property with approximately 60 acres of cutover to the north and 37 acres of pine and hardwood natural regeneration to the south, providing significant flexibility on how you develop this property going forward.

Property is very remote but an electricity distribution line runs approximately 1100 feet from the east property line. Put in your own well for water and a septic system for sewage.