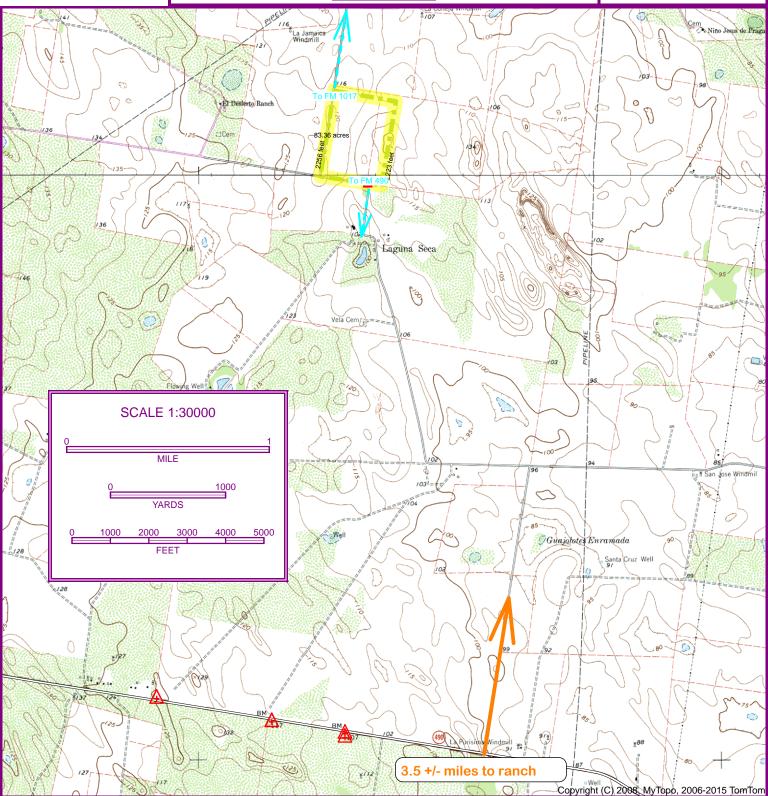

## 83 +/- Acres / Hidalgo County <u>Listing</u> <u>Signature Properties</u> \$5,900 per Acre (offers accepted) NO Minerals

J.C. Lowe, ALC Office: 956.630.3100 Cell: 956.821.0547 JC@Loweinvestment.com www.RGVSP.com