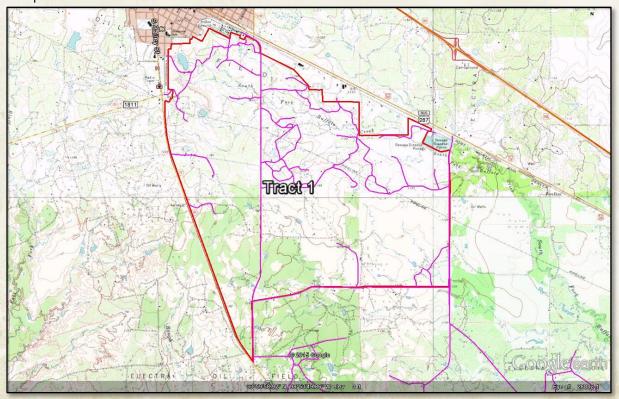

Premier 32,000 +/- acre cattle/hunting ranch that can be purchased together or individually as eight individual tracts. Electra borders Tract 1 on the north side of the property with Highway 25 as its western boundary and FM 2384 as its eastern boundary. This tract has the most potential for commercial development. This tract is well suited for commercial or residential expansion from Electra and/or row-crop on a sizeable portion of the acreage. Some Oil & Gas production exists but would not impair a row-crop conversion project.

## TRACT 1 | AERIAL MAP

TRACT 1 | TOPOGRAPHICAL MAP

J. W. Ross | Partner | 903.491.1719 Matt Armstrong | Partner | 903.905.2999 Office: 903.438.2585 www.ucAltaTerra.com altaterra@altaterrarealty.com