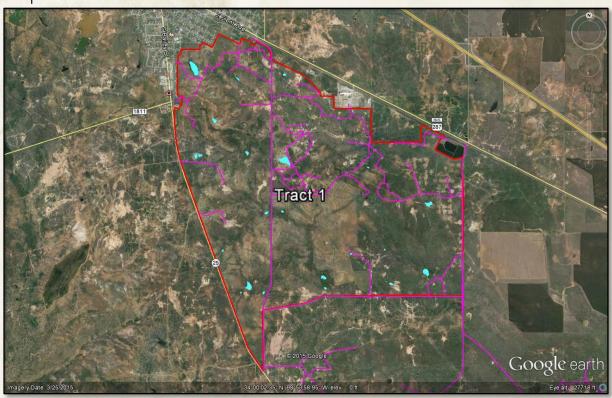

Premier 32,000 +/- acre cattle/hunting ranch that can be purchased together or individually as eight individual tracts. Electra borders Tract 1 on the north side of the property with Highway 25 as its western boundary and FM 2384 as its eastern boundary. This tract has the most potential for commercial development. This tract is well suited for commercial or residential expansion from Electra and/or row-crop on a sizeable portion of the acreage. Some Oil & Gas production exists but would not impair a row-crop conversion project.

## TRACT 1 | AERIAL MAP

TRACT 1 | TOPOGRAPHICAL MAP

J. W. Ross | Partner | 903.491.1719 Matt Armstrong | Partner | 903.905.2999 Office: 903.438.2585 www.ucAltaTerra.com altaterra@altaterrarealty.com