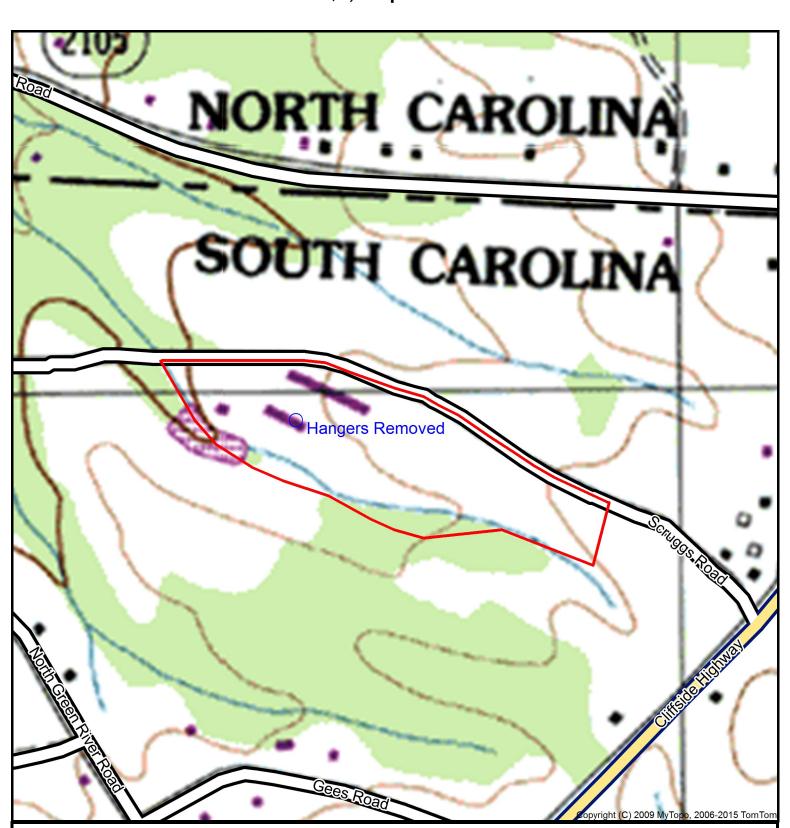

## 18.53 Acres Scruggs Road Cherokee County \$5,950 per acre

DISCLAIMER: The information contained herein is as obtained by this broker from sellers, owners, or other sources. This information is considered reliable, neither this broker nor owners make any guarantee, warranty or representation as to correctness of any data or descriptions and the accuracy of such statements. The correctness and / or accuracy of any and all statements should be determined through independent investigation made by the prospective purchaser. Any offer for sale is subject to prior sale, errors and omissions, change of price, terms or other conditions or withdrawal from sale in whole or in part, by seller without notice and at the sole discretion of seller. Readers are urged to form their own independent conclusions and evaluations in consultation with legal counsel, accountants, and/or investment advisors concerning and all material contained herein.