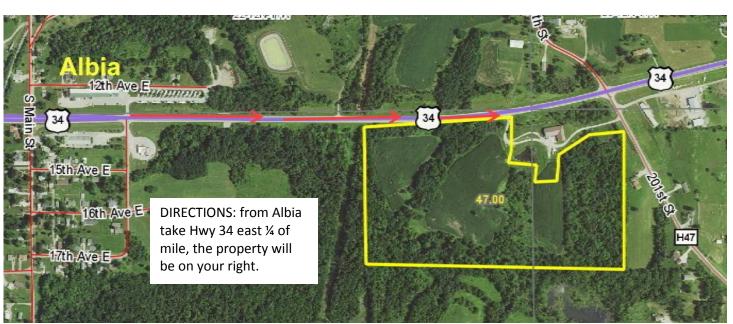

# 47 ac m/l in Monroe County, IA Hunting, Row Crop, Home Bldg. Site

#### **GENERAL INFORMATION**

Sale Acres
Crop Acres
Topography
Taxes
School District:

47 ac m/l
15 ac approximate
Level to Rolling
\$306 - 2014/15 tax year
Albia Community

### **LEGAL**:

47 acres m/l Sections 26 & 27 of T-72-N, R-17-W (Troy Twp) Monroe Co. Exact legal to come from survey & abstract.