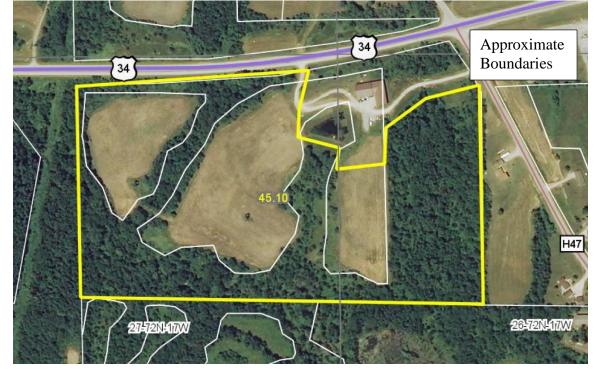

# 47 ac m/l in Monroe County, IA Hunting, Row Crop, Home Bldg. Site

#### **GENERAL INFORMATION**

Sale Acres
Crop Acres
Topography
Taxes
School District:

47 ac m/l
15 ac approximate
Level to Rolling
\$306 - 2014/15 tax year
Albia Community

### **LEGAL**:

47 acres m/l Sections 26 & 27 of T-72-N, R-17-W (Troy Twp) Monroe Co. Exact legal to come from survey & abstract.