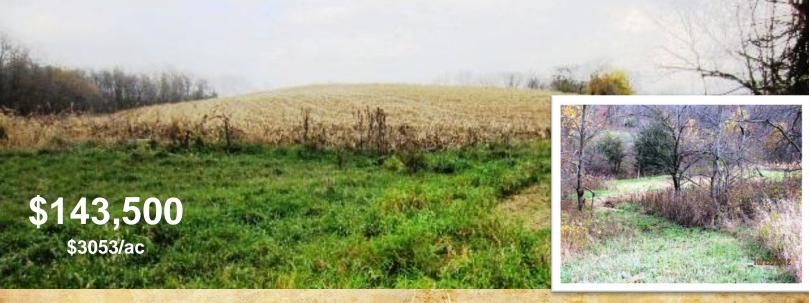

# 47 ac m/l in Monroe County, IA Hunting, Row Crop, Home Bldg. Site

#### **GENERAL INFORMATION**

Sale Acres
Crop Acres
Topography
Taxes
School District:

47 ac m/l
15 ac approximate
Level to Rolling
\$306 - 2014/15 tax year
Albia Community

### **LEGAL**:

47 acres m/l Sections 26 & 27 of T-72-N, R-17-W (Troy Twp) Monroe Co. Exact legal to come from survey & abstract.