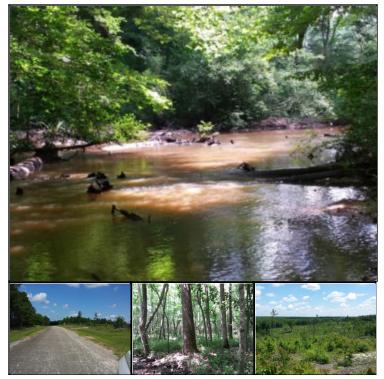

### **Property Description**

Holanna Creek, and a lot of it. Over +-3000' of creek frontage forms the north property line, while +-1800' of paved road frontage on Morris Spur Road forms the south property line. This great, affordable hunting and timber tract consist of +-54 acres of 2014 Upland Clearcut and +-22 of gorgeous mature hardwood with abundant oaks. There are two existing food plots, and a woods road winding through the property. The +-54 acres of 2014 Upland Clearcut is a clean clearcut, ready for reforestation and ideal for installing a few more food plots. Smaller acreage with such desirable creek frontage will not last - call now! Will owner finance.