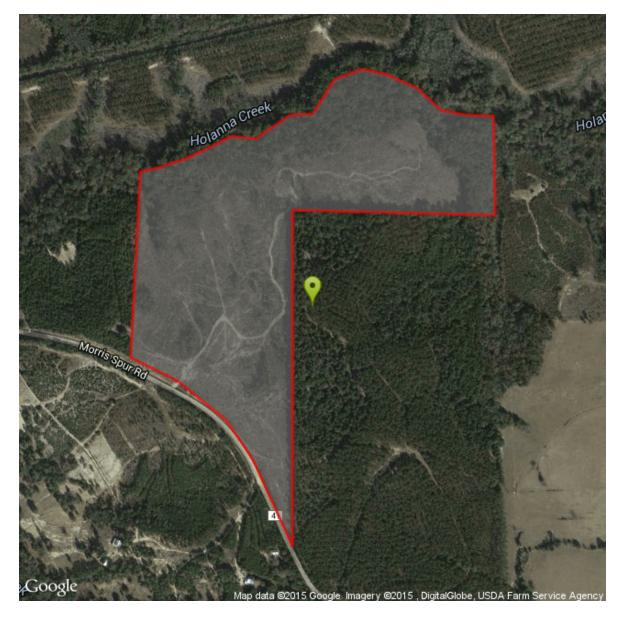

### **Property Description**

Holanna Creek, and a lot of it. Over +-3000' of creek frontage forms the north property line, while +-1800' of paved road frontage on Morris Spur Road forms the south property line. This great, affordable hunting and timber tract consist of +-54 acres of 2014 Upland Clearcut and +-22 of gorgeous mature hardwood with abundant oaks. There are two existing food plots, and a woods road winding through the property. The +-54 acres of 2014 Upland Clearcut is a clean clearcut, ready for reforestation and ideal for installing a few more food plots. Smaller acreage with such desirable creek frontage will not last - call now! Will owner finance.