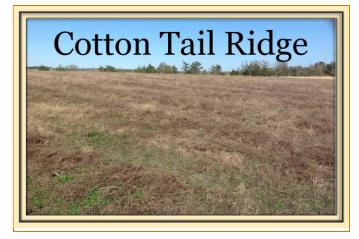

Cotton Tail Ridge is one of just a few lots on the market in the Rolling Creek Subdivision, located near the small town of Latium. This country setting has nice views and many building sites to put your weekend or full-time residence in beautiful Washington County.