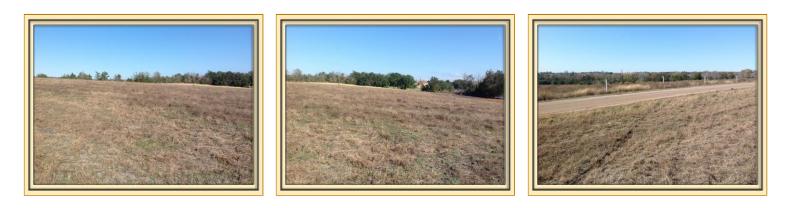

Cotton Tail Ridge is one of just a few lots on the market in the Rolling Creek Subdivision, located near the small town of Latium. This country setting has nice views and many building sites to put your weekend or full-time residence in beautiful Washington County.

## Land Features

- Maint. Fees: \$0
- Minerals Conveyed: None
- Paved Road Frontage
- Sandy Soil
- Rolling

- School District: Burton ISD
- Taxes: \$1,015.05

Other