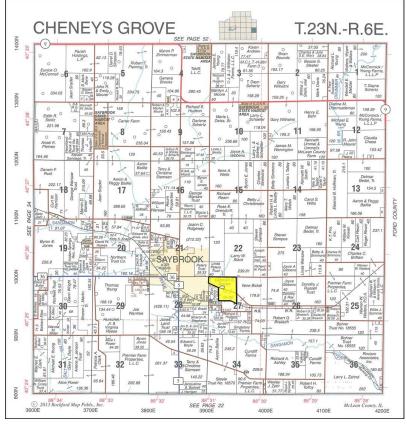

### **ELIZABETH A. HUTH TRUST**

90.28+/- Acres in Cheneys Grove Township McLean County, Illinois

A DIVISION OF SOY CAPITAL BANK & TRUST COMPANY

#### **LOCATION:**

- Adjacent to the east edge of Saybrook, IL
- 25 miles east of Bloomington
- 3.5 miles south of IL Highway 9
- 135 miles southwest of "The Loop" Chicago, IL

#### **FARM INFORMATION:**

- Tillable Cropland acres 80.93
- CRP Contract #1038A 65.6 Acres at \$100.00/Ac expiring 9/30/15
- CRP Contract #2040A 8.7 Acres at \$216.23/Ac expiring 9/30/22