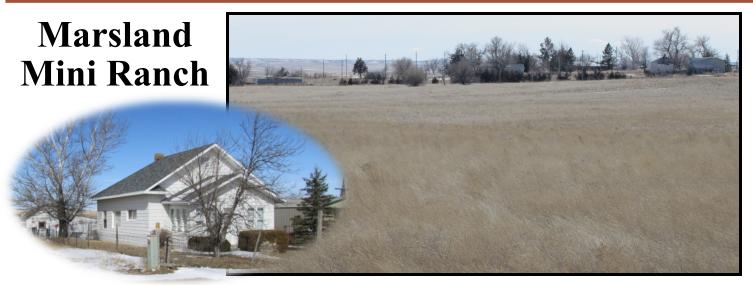

**Land Use:** Primary land use is rangeland. Residence with outbuildings and metal storage building, range-

land adjacent to the home with livestock water from a pump jack. A second tract of rangeland

lies east of the BN Railroad tracks with livestock water provided by a windmill.

**Improvements** & Equipment:

Property includes a one story, 2 bedroom frame home with 900 sq.ft, and a 1,152 sq. ft 2010

Cleary building.

**Price:** \$145,000

**Comments:** Productive rangeland with improvements. Located just 7.5 miles west of the Box Butte Reservoir