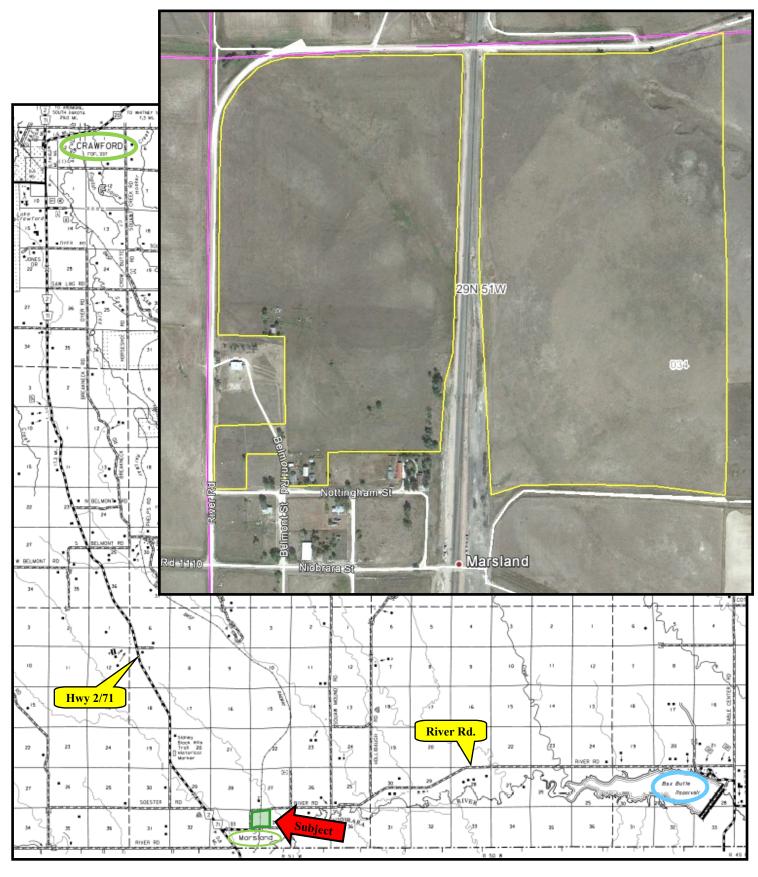

**Location:** The property is located to the north side of the town of Marsland, Nebraska, bordered on the

north by River Road.

Legal

**Description:** N1/2NW1/4, Pt. SE1/4NW1/4, Pt., NW1/4NW1/4, Lots 1-6 & 9-10 Block 5, Lots 1-15 Block 1,

Lots 104 & 7-12 Block 2, Lots 1-7 Block 6, all in Section 34-T29N-R51W of the 6th P.M.,

Dawes County, Nebraska.

Acres: 130.66 tax assessed acres

Taxes: 2014 real estate taxes payable in 2015 - \$1,154.96

**Land Use:** Primary land use is rangeland. Residence with outbuildings and metal storage building, range-

land adjacent to the home with livestock water from a pump jack. A second tract of rangeland

lies east of the BN Railroad tracks with livestock water provided by a windmill.