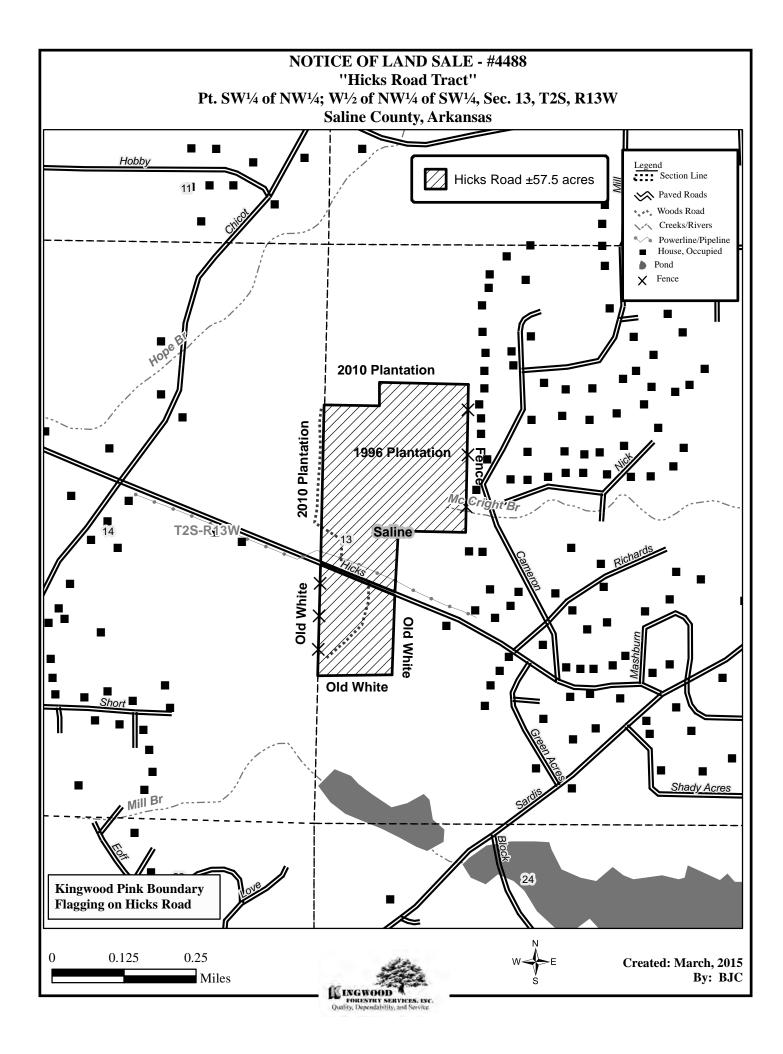

**Location:** The Hicks Road Tract is located just west of East End city limits and about eight (8) miles southeast of Bryant, Arkansas. The tract is described as: Part of the SW<sup>1</sup>/<sub>4</sub> of NW<sup>1</sup>/<sub>4</sub>; W<sup>1</sup>/<sub>2</sub> of NW<sup>1</sup>/<sub>4</sub> of SW<sup>1</sup>/<sub>4</sub>, Section 13, Township 2 South, Range 13 West, Saline County, Arkansas (Hicks Road Tract – see attached maps).

**Tract Description:** The tract has over 700 feet of paved frontage on Hicks Road with a strip of native mature pine/hardwood along the road. Pine plantation established in 1996 was thinned in 2012. Loblolly pine site index averages 85 feet (base age 50 years) on predominantly Smithdale sandy loam. Tract offers potential for forest recreation, timber investment, or residential development. Utilities are available at road right-of-way.