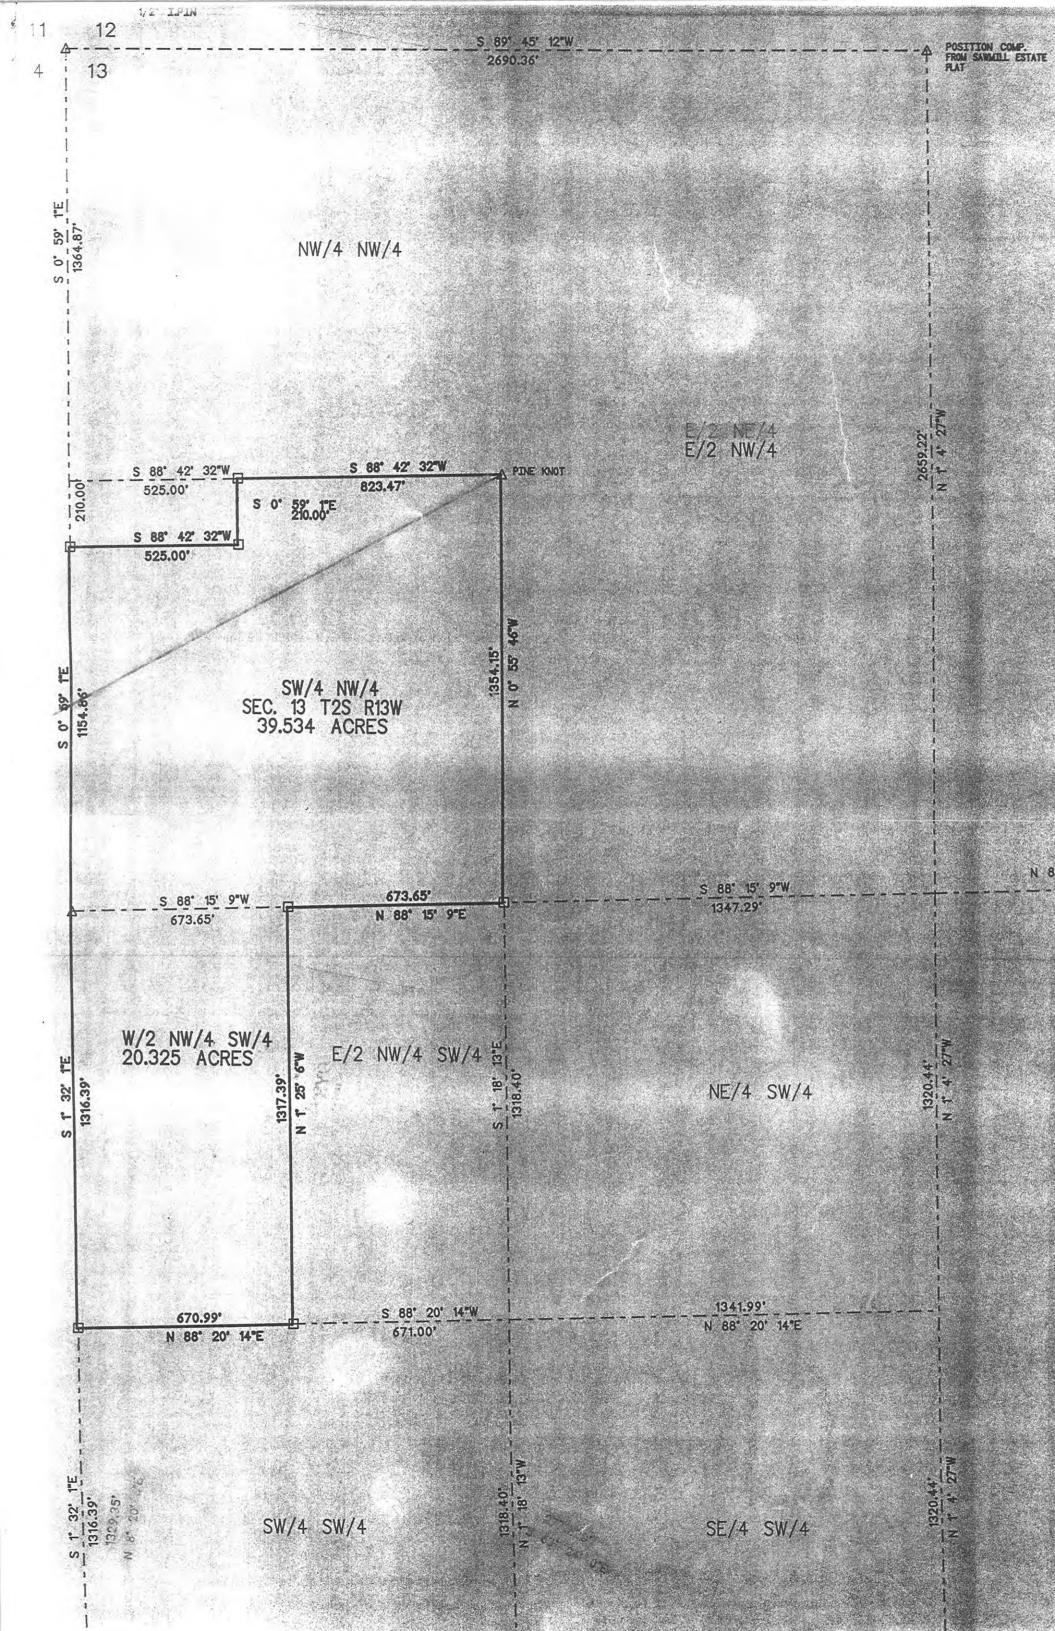

**Location:** The Hicks Road Tract is located just west of East End city limits and about eight (8) miles southeast of Bryant, Arkansas. The tract is described as: Part of the SW<sup>1</sup>/<sub>4</sub> of NW<sup>1</sup>/<sub>4</sub>; W<sup>1</sup>/<sub>2</sub> of NW<sup>1</sup>/<sub>4</sub> of SW<sup>1</sup>/<sub>4</sub>, Section 13, Township 2 South, Range 13 West, Saline County, Arkansas (Hicks Road Tract – see attached maps).

**Tract Description:** The tract has over 700 feet of paved frontage on Hicks Road with a strip of native mature pine/hardwood along the road. Pine plantation established in 1996 was thinned in 2012. Loblolly pine site index averages 85 feet (base age 50 years) on predominantly Smithdale sandy loam. Tract offers potential for forest recreation, timber investment, or residential development. Utilities are available at road right-of-way.