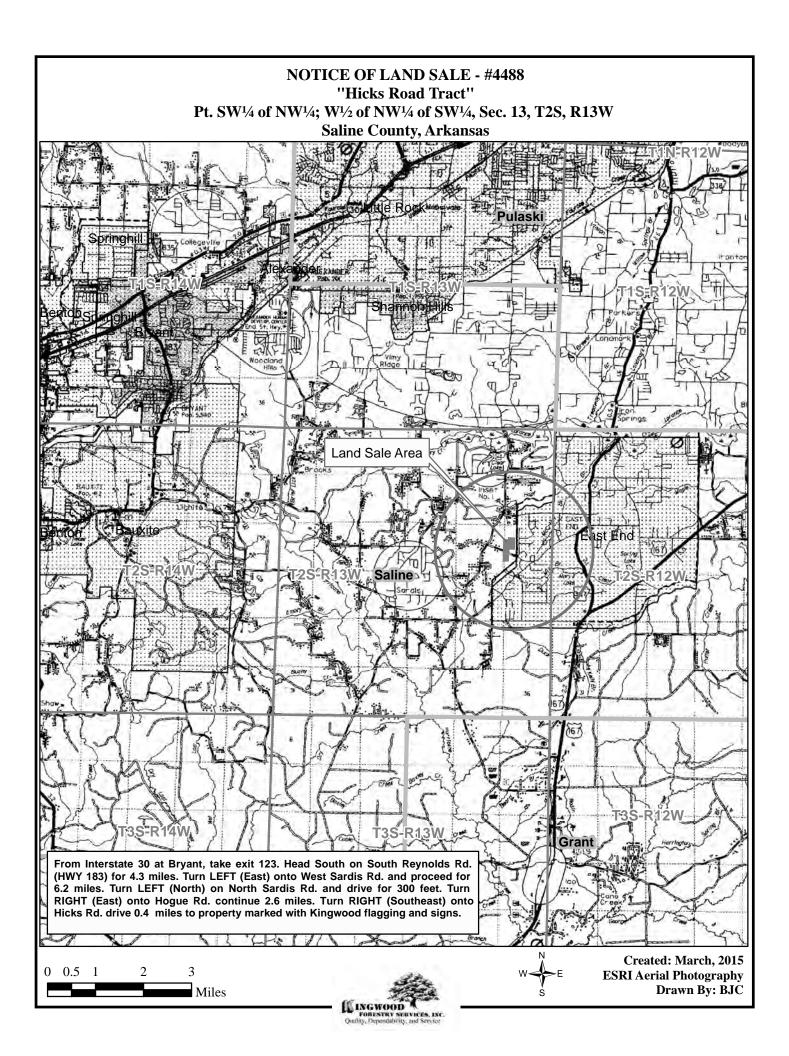

**Location:** The Hicks Road Tract is located just west of East End city limits and about eight (8) miles southeast of Bryant, Arkansas. The tract is described as: Part of the SW<sup>1</sup>/<sub>4</sub> of NW<sup>1</sup>/<sub>4</sub>; W<sup>1</sup>/<sub>2</sub> of NW<sup>1</sup>/<sub>4</sub> of SW<sup>1</sup>/<sub>4</sub>, Section 13, Township 2 South, Range 13 West, Saline County, Arkansas (Hicks Road Tract – see attached maps).

**Method of Sale:** The tract will be sold on the basis of lump sum sealed bids. Bids will be opened at the Kingwood Forestry office at **3:00 P.M, Friday, April 17, 2015**, at #4 Executive Circle, Arkadelphia, Arkansas. Mailed offers should be addressed to Kingwood Forestry Services, Inc., P.O. Box 65, Arkadelphia, AR 71923 with **"Hicks Road Land Sale"** clearly marked in the lower left corner of the envelope to protect security of the offer. An offer form is attached. On mailed offers please call our office prior to bid opening to confirm receipt of offer. Buyers submitting offers are welcome to attend the bid opening. Offers may be delivered by fax to 870-246-3341. All faxed offers will be immediately acknowledged. Please await confirmation that your faxed offer has been received. No verbal telephone offers will be accepted. Anyone submitting an offer for the purchase of the property will be provided with a summary of bid results.