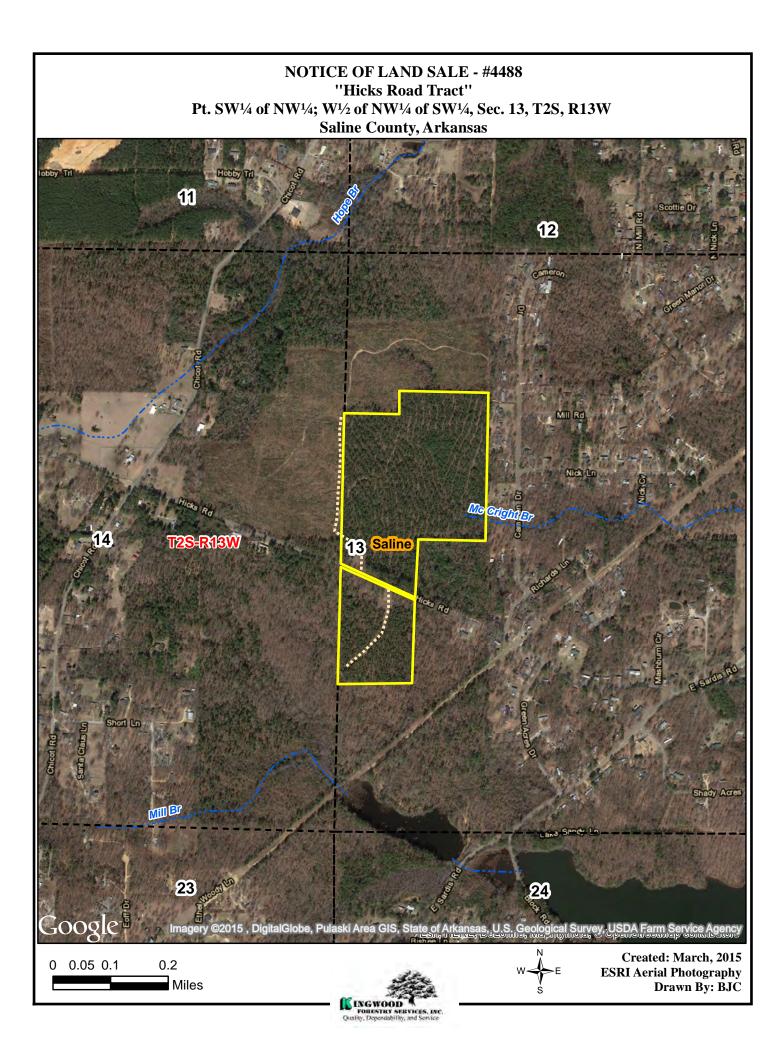

**Location:** The Hicks Road Tract is located just west of East End city limits and about eight (8) miles southeast of Bryant, Arkansas. The tract is described as: Part of the SW<sup>1</sup>/<sub>4</sub> of NW<sup>1</sup>/<sub>4</sub>; W<sup>1</sup>/<sub>2</sub> of NW<sup>1</sup>/<sub>4</sub> of SW<sup>1</sup>/<sub>4</sub>, Section 13, Township 2 South, Range 13 West, Saline County, Arkansas (Hicks Road Tract – see attached maps).

**Tract Description:** The tract has over 700 feet of paved frontage on Hicks Road with a strip of native mature pine/hardwood along the road. Pine plantation established in 1996 was thinned in 2012. Loblolly pine site index averages 85 feet (base age 50 years) on predominantly Smithdale sandy loam. Tract offers potential for forest recreation, timber investment, or residential development. Utilities are available at road right-of-way.