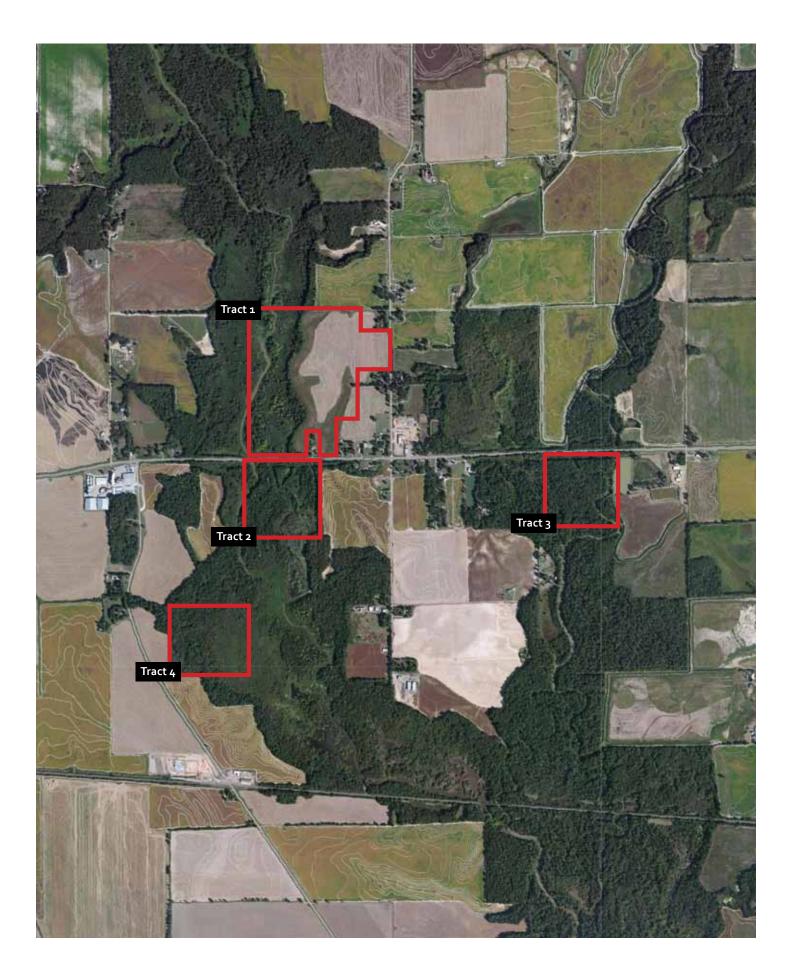

#### TRACT OVERVIEW MAP

#### **PROPERTY SUMMARY**

| <b>Description:</b> | Brushy/L'Anguille Reserve consists four (4) separate tracts totaling 242.5 <sup>(+/-)</sup> acres. The lands are located in Cross County, between Fair Oaks and Wynne, Arkansas in the Brushy Creek and the L'Anguille River bottoms. Tract 1 offers 60 <sup>(+/-)</sup> acres of tillable farmland producing rice and soybeans. The properties are primarily utilized for duck and hunting, however deer hunting is available as well with a Boone and Crockett state record deer being taken on Tract 4. The land offers green-timber and button-willow/smart weed habitat. The tracts provide a unique situation for having four separate hunting locations all within close proximity of each other with agricultural income. There is one (1) electric well, which was over hauled three (3) years ago. Farming is conducted under a 25/75 cropshare with the landowner receiving 25 percent. The properties are offered for sale for \$730,500.00 (\$3,000.00 per acre). Contact Hunter Ziegler at 901-351-5296 or 901-260-4580 to schedule a tour or for additional information. |  |  |  |  |  |  |  |  |
|---------------------|-----------------------------------------------------------------------------------------------------------------------------------------------------------------------------------------------------------------------------------------------------------------------------------------------------------------------------------------------------------------------------------------------------------------------------------------------------------------------------------------------------------------------------------------------------------------------------------------------------------------------------------------------------------------------------------------------------------------------------------------------------------------------------------------------------------------------------------------------------------------------------------------------------------------------------------------------------------------------------------------------------------------------------------------------------------------------------------------|--|--|--|--|--|--|--|--|
| Location:           | Fair Oaks, Arkansas; Cross County; Northeast Region of Arkansas                                                                                                                                                                                                                                                                                                                                                                                                                                                                                                                                                                                                                                                                                                                                                                                                                                                                                                                                                                                                                         |  |  |  |  |  |  |  |  |
|                     | Mileage Chart                                                                                                                                                                                                                                                                                                                                                                                                                                                                                                                                                                                                                                                                                                                                                                                                                                                                                                                                                                                                                                                                           |  |  |  |  |  |  |  |  |
|                     | Fair Oaks, AR 5 miles                                                                                                                                                                                                                                                                                                                                                                                                                                                                                                                                                                                                                                                                                                                                                                                                                                                                                                                                                                                                                                                                   |  |  |  |  |  |  |  |  |
|                     | Wynne, AR 10 miles                                                                                                                                                                                                                                                                                                                                                                                                                                                                                                                                                                                                                                                                                                                                                                                                                                                                                                                                                                                                                                                                      |  |  |  |  |  |  |  |  |
|                     | Forrest City, AR 22 miles                                                                                                                                                                                                                                                                                                                                                                                                                                                                                                                                                                                                                                                                                                                                                                                                                                                                                                                                                                                                                                                               |  |  |  |  |  |  |  |  |
|                     | Brinkley, AR 33 miles                                                                                                                                                                                                                                                                                                                                                                                                                                                                                                                                                                                                                                                                                                                                                                                                                                                                                                                                                                                                                                                                   |  |  |  |  |  |  |  |  |
|                     | Jonesboro, AR 52 miles<br>Memphis, AR 57 miles                                                                                                                                                                                                                                                                                                                                                                                                                                                                                                                                                                                                                                                                                                                                                                                                                                                                                                                                                                                                                                          |  |  |  |  |  |  |  |  |
|                     | Little Rock, AR 96 miles                                                                                                                                                                                                                                                                                                                                                                                                                                                                                                                                                                                                                                                                                                                                                                                                                                                                                                                                                                                                                                                                |  |  |  |  |  |  |  |  |
| Access:             | Access is via Arkansas Highway 64 and 193, and interior farm roads.                                                                                                                                                                                                                                                                                                                                                                                                                                                                                                                                                                                                                                                                                                                                                                                                                                                                                                                                                                                                                     |  |  |  |  |  |  |  |  |
| Acreage:            | 242.5 <sup>(+/-)</sup> Total Acres                                                                                                                                                                                                                                                                                                                                                                                                                                                                                                                                                                                                                                                                                                                                                                                                                                                                                                                                                                                                                                                      |  |  |  |  |  |  |  |  |
| U                   | Tract 1: 122.5 <sup>(+/-)</sup> total acres                                                                                                                                                                                                                                                                                                                                                                                                                                                                                                                                                                                                                                                                                                                                                                                                                                                                                                                                                                                                                                             |  |  |  |  |  |  |  |  |
|                     | - 62.5 <sup>(+/-)</sup> acres in timber/wetland                                                                                                                                                                                                                                                                                                                                                                                                                                                                                                                                                                                                                                                                                                                                                                                                                                                                                                                                                                                                                                         |  |  |  |  |  |  |  |  |
|                     | - 60.00 <sup>(+/-)</sup> acres in cultivation                                                                                                                                                                                                                                                                                                                                                                                                                                                                                                                                                                                                                                                                                                                                                                                                                                                                                                                                                                                                                                           |  |  |  |  |  |  |  |  |
|                     | Tract 2: 40.00 <sup>(+/-)</sup> total acres                                                                                                                                                                                                                                                                                                                                                                                                                                                                                                                                                                                                                                                                                                                                                                                                                                                                                                                                                                                                                                             |  |  |  |  |  |  |  |  |
|                     | Tract 2: 40.00 <sup>(+/-)</sup> total acres<br>- 40.00 <sup>(+/-)</sup> acres in timber/wetland                                                                                                                                                                                                                                                                                                                                                                                                                                                                                                                                                                                                                                                                                                                                                                                                                                                                                                                                                                                         |  |  |  |  |  |  |  |  |
|                     | Tract 3: 40.00 <sup>(+/-)</sup> total acres                                                                                                                                                                                                                                                                                                                                                                                                                                                                                                                                                                                                                                                                                                                                                                                                                                                                                                                                                                                                                                             |  |  |  |  |  |  |  |  |
|                     | - 40.00 <sup>(+/-)</sup> acres in timber/wetland                                                                                                                                                                                                                                                                                                                                                                                                                                                                                                                                                                                                                                                                                                                                                                                                                                                                                                                                                                                                                                        |  |  |  |  |  |  |  |  |
|                     | - 40.00 <sup>(+/-)</sup> acres in timber/wetland<br>Tract 4: 40.00 <sup>(+/-)</sup> total acres                                                                                                                                                                                                                                                                                                                                                                                                                                                                                                                                                                                                                                                                                                                                                                                                                                                                                                                                                                                         |  |  |  |  |  |  |  |  |
|                     | - 40.00 <sup>(+/-)</sup> acres in timber/wetland                                                                                                                                                                                                                                                                                                                                                                                                                                                                                                                                                                                                                                                                                                                                                                                                                                                                                                                                                                                                                                        |  |  |  |  |  |  |  |  |
| Irrigation:         | One (1) electric, submersible well                                                                                                                                                                                                                                                                                                                                                                                                                                                                                                                                                                                                                                                                                                                                                                                                                                                                                                                                                                                                                                                      |  |  |  |  |  |  |  |  |
| Mineral Rights:     | No mineral rights shall be conveyed with the sale.                                                                                                                                                                                                                                                                                                                                                                                                                                                                                                                                                                                                                                                                                                                                                                                                                                                                                                                                                                                                                                      |  |  |  |  |  |  |  |  |
| Recreation:         | The property offers duck hunting on all tracts. Brushy Creek and the L'Anguille River                                                                                                                                                                                                                                                                                                                                                                                                                                                                                                                                                                                                                                                                                                                                                                                                                                                                                                                                                                                                   |  |  |  |  |  |  |  |  |
|                     | provide water when flooding. Deer hunting is available as well with a Boone and<br>Crockett state record deer being taken on Tract 4.                                                                                                                                                                                                                                                                                                                                                                                                                                                                                                                                                                                                                                                                                                                                                                                                                                                                                                                                                   |  |  |  |  |  |  |  |  |
| Farming Contract:   | : A verbal $25/75$ crop share is in place with the landowner recieving 25 percent.                                                                                                                                                                                                                                                                                                                                                                                                                                                                                                                                                                                                                                                                                                                                                                                                                                                                                                                                                                                                      |  |  |  |  |  |  |  |  |