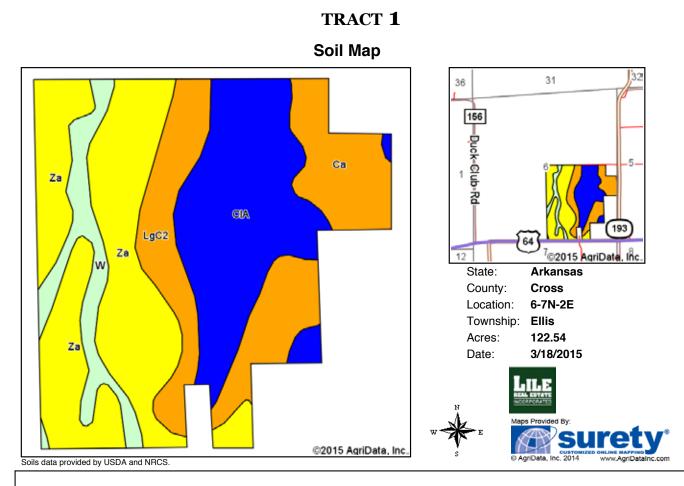

## **Topography Map**

| Area | Area Symbol: AR037, Soil Area Version: 14                   |       |                     |                            |                      |            |                        |      |                |                  |                          |         |                   |          |                   |
|------|-------------------------------------------------------------|-------|---------------------|----------------------------|----------------------|------------|------------------------|------|----------------|------------------|--------------------------|---------|-------------------|----------|-------------------|
| Code | Soil<br>Description                                         | Acres | Percent<br>of field | Non-Irr<br>Class<br>Legend | Non-<br>Irr<br>Class | Bahiagrass | Common<br>bermudagrass | Corn | Cotton<br>lint | Grain<br>sorghum | Improved<br>bermudagrass | Pasture | Rice<br>Irrigated | Soybeans | Sweet<br>potatoe: |
| Za   | Zachary silt<br>loam                                        | 44.73 | 36.5%               |                            | IVw                  |            | 6                      |      |                |                  |                          |         |                   |          |                   |
| CIA  | Calloway silt<br>loam, 0 to 1<br>percent<br>slopes          | 32.97 | 26.9%               |                            | llw                  |            | 7                      | 95   | 700            | 95               | 9                        |         | 140               | 35       |                   |
| LgC2 | Loring silt<br>loam, 3 to 8<br>percent<br>slopes,<br>eroded | 22.90 | 18.7%               |                            | llle                 |            |                        | 85   | 700            |                  |                          | 7.5     |                   | 35       |                   |
| Са   | Calhoun silt<br>Ioam                                        | 11.83 | 9.7%                |                            | Illw                 | 6.5        | 5                      |      | 400            |                  |                          |         | 120               | 25       | 2                 |
| W    | Water                                                       | 10.11 | 8.3%                |                            |                      |            |                        |      |                |                  |                          |         |                   |          |                   |
|      | Weighted Average                                            |       |                     |                            |                      |            | 4.6                    | 41.4 | 357.8          | 25.6             | 2.4                      | 1.4     | 49.3              | 18.4     | 21                |

Area Symbol: AR037, Soil Area Version: 14

Soils data provided by USDA and NRCS.