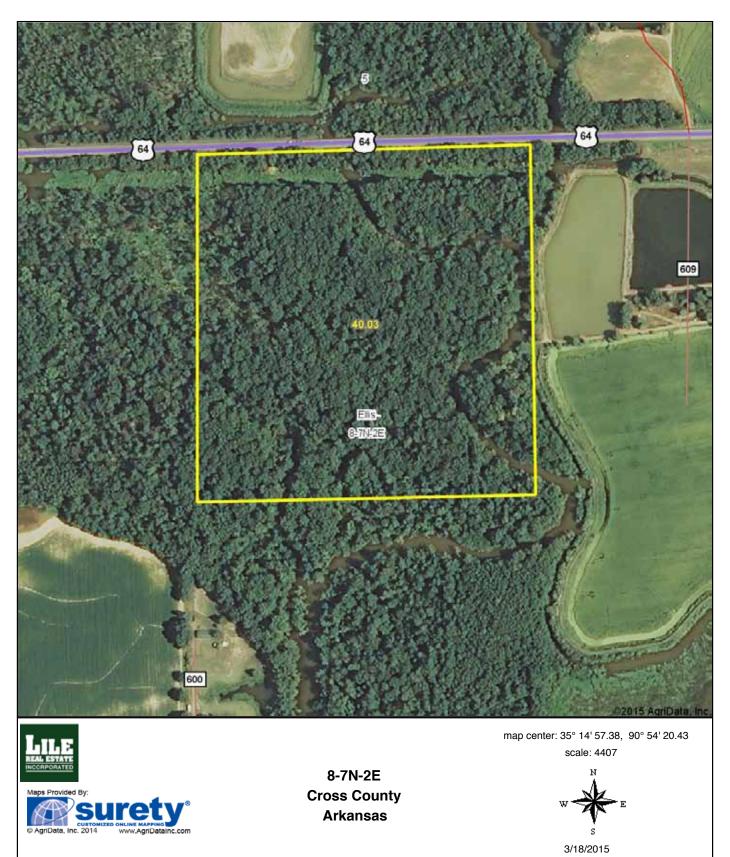

## Aerial Map

#### **PROPERTY SUMMARY**

| <b>Description:</b> | Brushy/L'Anguille Reserve consists four (4) separate tracts totaling 242.5 <sup>(+/-)</sup> acres. The lands are located in Cross County, between Fair Oaks and Wynne, Arkansas in the Brushy Creek and the L'Anguille River bottoms. Tract 1 offers 60 <sup>(+/-)</sup> acres of tillable farmland producing rice and soybeans. The properties are primarily utilized for duck and hunting, however deer hunting is available as well with a Boone and Crockett state record deer being taken on Tract 4. The land offers green-timber and button-willow/smart weed habitat. The tracts provide a unique situation for having four separate hunting locations all within close proximity of each other with agricultural income. There is one (1) electric well, which was over hauled three (3) years ago. Farming is conducted under a 25/75 cropshare with the landowner receiving 25 percent. The properties are offered for sale for \$730,500.00 (\$3,000.00 per acre). Contact Hunter Ziegler at 901-351-5296 or 901-260-4580 to schedule a tour or for additional information. |  |  |  |  |  |  |  |  |
|---------------------|-----------------------------------------------------------------------------------------------------------------------------------------------------------------------------------------------------------------------------------------------------------------------------------------------------------------------------------------------------------------------------------------------------------------------------------------------------------------------------------------------------------------------------------------------------------------------------------------------------------------------------------------------------------------------------------------------------------------------------------------------------------------------------------------------------------------------------------------------------------------------------------------------------------------------------------------------------------------------------------------------------------------------------------------------------------------------------------------|--|--|--|--|--|--|--|--|
| Location:           | Fair Oaks, Arkansas; Cross County; Northeast Region of Arkansas                                                                                                                                                                                                                                                                                                                                                                                                                                                                                                                                                                                                                                                                                                                                                                                                                                                                                                                                                                                                                         |  |  |  |  |  |  |  |  |
|                     | Mileage Chart                                                                                                                                                                                                                                                                                                                                                                                                                                                                                                                                                                                                                                                                                                                                                                                                                                                                                                                                                                                                                                                                           |  |  |  |  |  |  |  |  |
|                     | Fair Oaks, AR 5 miles                                                                                                                                                                                                                                                                                                                                                                                                                                                                                                                                                                                                                                                                                                                                                                                                                                                                                                                                                                                                                                                                   |  |  |  |  |  |  |  |  |
|                     | Wynne, AR 10 miles                                                                                                                                                                                                                                                                                                                                                                                                                                                                                                                                                                                                                                                                                                                                                                                                                                                                                                                                                                                                                                                                      |  |  |  |  |  |  |  |  |
|                     | Forrest City, AR 22 miles                                                                                                                                                                                                                                                                                                                                                                                                                                                                                                                                                                                                                                                                                                                                                                                                                                                                                                                                                                                                                                                               |  |  |  |  |  |  |  |  |
|                     | Brinkley, AR 33 miles                                                                                                                                                                                                                                                                                                                                                                                                                                                                                                                                                                                                                                                                                                                                                                                                                                                                                                                                                                                                                                                                   |  |  |  |  |  |  |  |  |
|                     | Jonesboro, AR 52 miles<br>Memphis, AR 57 miles                                                                                                                                                                                                                                                                                                                                                                                                                                                                                                                                                                                                                                                                                                                                                                                                                                                                                                                                                                                                                                          |  |  |  |  |  |  |  |  |
|                     | Little Rock, AR 96 miles                                                                                                                                                                                                                                                                                                                                                                                                                                                                                                                                                                                                                                                                                                                                                                                                                                                                                                                                                                                                                                                                |  |  |  |  |  |  |  |  |
| Access:             | Access is via Arkansas Highway 64 and 193, and interior farm roads.                                                                                                                                                                                                                                                                                                                                                                                                                                                                                                                                                                                                                                                                                                                                                                                                                                                                                                                                                                                                                     |  |  |  |  |  |  |  |  |
| Acreage:            | 242.5 <sup>(+/-)</sup> Total Acres                                                                                                                                                                                                                                                                                                                                                                                                                                                                                                                                                                                                                                                                                                                                                                                                                                                                                                                                                                                                                                                      |  |  |  |  |  |  |  |  |
| U                   | Tract 1: 122.5 <sup>(+/-)</sup> total acres                                                                                                                                                                                                                                                                                                                                                                                                                                                                                                                                                                                                                                                                                                                                                                                                                                                                                                                                                                                                                                             |  |  |  |  |  |  |  |  |
|                     | - 62.5 <sup>(+/-)</sup> acres in timber/wetland                                                                                                                                                                                                                                                                                                                                                                                                                                                                                                                                                                                                                                                                                                                                                                                                                                                                                                                                                                                                                                         |  |  |  |  |  |  |  |  |
|                     | - 60.00 <sup>(+/-)</sup> acres in cultivation                                                                                                                                                                                                                                                                                                                                                                                                                                                                                                                                                                                                                                                                                                                                                                                                                                                                                                                                                                                                                                           |  |  |  |  |  |  |  |  |
|                     | Tract 2: 40.00 <sup>(+/-)</sup> total acres                                                                                                                                                                                                                                                                                                                                                                                                                                                                                                                                                                                                                                                                                                                                                                                                                                                                                                                                                                                                                                             |  |  |  |  |  |  |  |  |
|                     | Tract 2: 40.00 <sup>(+/-)</sup> total acres<br>- 40.00 <sup>(+/-)</sup> acres in timber/wetland                                                                                                                                                                                                                                                                                                                                                                                                                                                                                                                                                                                                                                                                                                                                                                                                                                                                                                                                                                                         |  |  |  |  |  |  |  |  |
|                     | Tract 3: 40.00 <sup>(+/-)</sup> total acres                                                                                                                                                                                                                                                                                                                                                                                                                                                                                                                                                                                                                                                                                                                                                                                                                                                                                                                                                                                                                                             |  |  |  |  |  |  |  |  |
|                     | - 40.00 <sup>(+/-)</sup> acres in timber/wetland                                                                                                                                                                                                                                                                                                                                                                                                                                                                                                                                                                                                                                                                                                                                                                                                                                                                                                                                                                                                                                        |  |  |  |  |  |  |  |  |
|                     | - 40.00 <sup>(+/-)</sup> acres in timber/wetland<br>Tract 4: 40.00 <sup>(+/-)</sup> total acres                                                                                                                                                                                                                                                                                                                                                                                                                                                                                                                                                                                                                                                                                                                                                                                                                                                                                                                                                                                         |  |  |  |  |  |  |  |  |
|                     | - 40.00 <sup>(+/-)</sup> acres in timber/wetland                                                                                                                                                                                                                                                                                                                                                                                                                                                                                                                                                                                                                                                                                                                                                                                                                                                                                                                                                                                                                                        |  |  |  |  |  |  |  |  |
| Irrigation:         | One (1) electric, submersible well                                                                                                                                                                                                                                                                                                                                                                                                                                                                                                                                                                                                                                                                                                                                                                                                                                                                                                                                                                                                                                                      |  |  |  |  |  |  |  |  |
| Mineral Rights:     | No mineral rights shall be conveyed with the sale.                                                                                                                                                                                                                                                                                                                                                                                                                                                                                                                                                                                                                                                                                                                                                                                                                                                                                                                                                                                                                                      |  |  |  |  |  |  |  |  |
| Recreation:         | The property offers duck hunting on all tracts. Brushy Creek and the L'Anguille River                                                                                                                                                                                                                                                                                                                                                                                                                                                                                                                                                                                                                                                                                                                                                                                                                                                                                                                                                                                                   |  |  |  |  |  |  |  |  |
|                     | provide water when flooding. Deer hunting is available as well with a Boone and<br>Crockett state record deer being taken on Tract 4.                                                                                                                                                                                                                                                                                                                                                                                                                                                                                                                                                                                                                                                                                                                                                                                                                                                                                                                                                   |  |  |  |  |  |  |  |  |
| Farming Contract:   | : A verbal $25/75$ crop share is in place with the landowner recieving 25 percent.                                                                                                                                                                                                                                                                                                                                                                                                                                                                                                                                                                                                                                                                                                                                                                                                                                                                                                                                                                                                      |  |  |  |  |  |  |  |  |