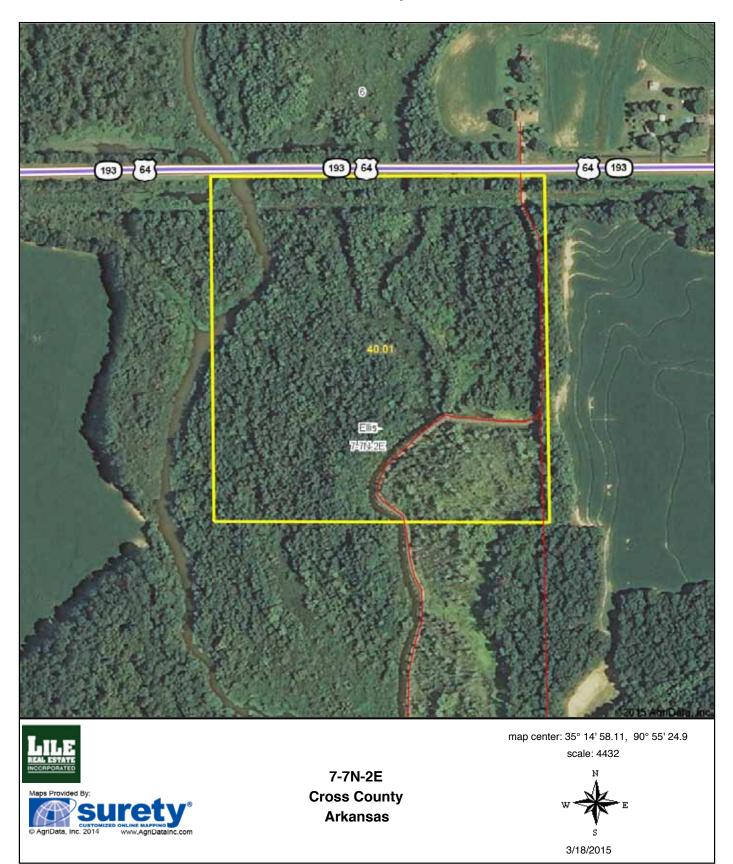

## Aerial Map

#### **PROPERTY SUMMARY**

| <b>Description:</b> | Brushy/L'Anguille Reserve consists four (4) separate tracts totaling 242.5 <sup>(+/-)</sup> acres. The lands are located in Cross County, between Fair Oaks and Wynne, Arkansas in the Brushy Creek and the L'Anguille River bottoms. Tract 1 offers 60 <sup>(+/-)</sup> acres of tillable farmland producing rice and soybeans. The properties are primarily utilized for duck and hunting, however deer hunting is available as well with a Boone and Crockett state record deer being taken on Tract 4. The land offers green-timber and button-willow/smart weed habitat. The tracts provide a unique situation for having four separate hunting locations all within close proximity of each other with agricultural income. There is one (1) electric well, which was over hauled three (3) years ago. Farming is conducted under a 25/75 cropshare with the landowner receiving 25 percent. The properties are offered for sale for \$730,500.00 (\$3,000.00 per acre). Contact Hunter Ziegler at 901-351-5296 or 901-260-4580 to schedule a tour or for additional information. |  |  |  |  |  |  |  |  |
|---------------------|-----------------------------------------------------------------------------------------------------------------------------------------------------------------------------------------------------------------------------------------------------------------------------------------------------------------------------------------------------------------------------------------------------------------------------------------------------------------------------------------------------------------------------------------------------------------------------------------------------------------------------------------------------------------------------------------------------------------------------------------------------------------------------------------------------------------------------------------------------------------------------------------------------------------------------------------------------------------------------------------------------------------------------------------------------------------------------------------|--|--|--|--|--|--|--|--|
| Location:           | Fair Oaks, Arkansas; Cross County; Northeast Region of Arkansas                                                                                                                                                                                                                                                                                                                                                                                                                                                                                                                                                                                                                                                                                                                                                                                                                                                                                                                                                                                                                         |  |  |  |  |  |  |  |  |
|                     | Mileage Chart                                                                                                                                                                                                                                                                                                                                                                                                                                                                                                                                                                                                                                                                                                                                                                                                                                                                                                                                                                                                                                                                           |  |  |  |  |  |  |  |  |
|                     | Fair Oaks, AR 5 miles                                                                                                                                                                                                                                                                                                                                                                                                                                                                                                                                                                                                                                                                                                                                                                                                                                                                                                                                                                                                                                                                   |  |  |  |  |  |  |  |  |
|                     | Wynne, AR 10 miles                                                                                                                                                                                                                                                                                                                                                                                                                                                                                                                                                                                                                                                                                                                                                                                                                                                                                                                                                                                                                                                                      |  |  |  |  |  |  |  |  |
|                     | Forrest City, AR 22 miles                                                                                                                                                                                                                                                                                                                                                                                                                                                                                                                                                                                                                                                                                                                                                                                                                                                                                                                                                                                                                                                               |  |  |  |  |  |  |  |  |
|                     | Brinkley, AR 33 miles                                                                                                                                                                                                                                                                                                                                                                                                                                                                                                                                                                                                                                                                                                                                                                                                                                                                                                                                                                                                                                                                   |  |  |  |  |  |  |  |  |
|                     | Jonesboro, AR 52 miles<br>Memphis, AR 57 miles                                                                                                                                                                                                                                                                                                                                                                                                                                                                                                                                                                                                                                                                                                                                                                                                                                                                                                                                                                                                                                          |  |  |  |  |  |  |  |  |
|                     | Little Rock, AR 96 miles                                                                                                                                                                                                                                                                                                                                                                                                                                                                                                                                                                                                                                                                                                                                                                                                                                                                                                                                                                                                                                                                |  |  |  |  |  |  |  |  |
| Access:             | Access is via Arkansas Highway 64 and 193, and interior farm roads.                                                                                                                                                                                                                                                                                                                                                                                                                                                                                                                                                                                                                                                                                                                                                                                                                                                                                                                                                                                                                     |  |  |  |  |  |  |  |  |
| Acreage:            | 242.5 <sup>(+/-)</sup> Total Acres                                                                                                                                                                                                                                                                                                                                                                                                                                                                                                                                                                                                                                                                                                                                                                                                                                                                                                                                                                                                                                                      |  |  |  |  |  |  |  |  |
| U                   | Tract 1: 122.5 <sup>(+/-)</sup> total acres                                                                                                                                                                                                                                                                                                                                                                                                                                                                                                                                                                                                                                                                                                                                                                                                                                                                                                                                                                                                                                             |  |  |  |  |  |  |  |  |
|                     | - 62.5 <sup>(+/-)</sup> acres in timber/wetland                                                                                                                                                                                                                                                                                                                                                                                                                                                                                                                                                                                                                                                                                                                                                                                                                                                                                                                                                                                                                                         |  |  |  |  |  |  |  |  |
|                     | - 60.00 <sup>(+/-)</sup> acres in cultivation                                                                                                                                                                                                                                                                                                                                                                                                                                                                                                                                                                                                                                                                                                                                                                                                                                                                                                                                                                                                                                           |  |  |  |  |  |  |  |  |
|                     | Tract 2: 40.00 <sup>(+/-)</sup> total acres                                                                                                                                                                                                                                                                                                                                                                                                                                                                                                                                                                                                                                                                                                                                                                                                                                                                                                                                                                                                                                             |  |  |  |  |  |  |  |  |
|                     | Tract 2: 40.00 <sup>(+/-)</sup> total acres<br>- 40.00 <sup>(+/-)</sup> acres in timber/wetland                                                                                                                                                                                                                                                                                                                                                                                                                                                                                                                                                                                                                                                                                                                                                                                                                                                                                                                                                                                         |  |  |  |  |  |  |  |  |
|                     | Tract 3: 40.00 <sup>(+/-)</sup> total acres                                                                                                                                                                                                                                                                                                                                                                                                                                                                                                                                                                                                                                                                                                                                                                                                                                                                                                                                                                                                                                             |  |  |  |  |  |  |  |  |
|                     | - 40.00 <sup>(+/-)</sup> acres in timber/wetland                                                                                                                                                                                                                                                                                                                                                                                                                                                                                                                                                                                                                                                                                                                                                                                                                                                                                                                                                                                                                                        |  |  |  |  |  |  |  |  |
|                     | - 40.00 <sup>(+/-)</sup> acres in timber/wetland<br>Tract 4: 40.00 <sup>(+/-)</sup> total acres                                                                                                                                                                                                                                                                                                                                                                                                                                                                                                                                                                                                                                                                                                                                                                                                                                                                                                                                                                                         |  |  |  |  |  |  |  |  |
|                     | - 40.00 <sup>(+/-)</sup> acres in timber/wetland                                                                                                                                                                                                                                                                                                                                                                                                                                                                                                                                                                                                                                                                                                                                                                                                                                                                                                                                                                                                                                        |  |  |  |  |  |  |  |  |
| Irrigation:         | One (1) electric, submersible well                                                                                                                                                                                                                                                                                                                                                                                                                                                                                                                                                                                                                                                                                                                                                                                                                                                                                                                                                                                                                                                      |  |  |  |  |  |  |  |  |
| Mineral Rights:     | No mineral rights shall be conveyed with the sale.                                                                                                                                                                                                                                                                                                                                                                                                                                                                                                                                                                                                                                                                                                                                                                                                                                                                                                                                                                                                                                      |  |  |  |  |  |  |  |  |
| Recreation:         | The property offers duck hunting on all tracts. Brushy Creek and the L'Anguille River                                                                                                                                                                                                                                                                                                                                                                                                                                                                                                                                                                                                                                                                                                                                                                                                                                                                                                                                                                                                   |  |  |  |  |  |  |  |  |
|                     | provide water when flooding. Deer hunting is available as well with a Boone and<br>Crockett state record deer being taken on Tract 4.                                                                                                                                                                                                                                                                                                                                                                                                                                                                                                                                                                                                                                                                                                                                                                                                                                                                                                                                                   |  |  |  |  |  |  |  |  |
| Farming Contract:   | : A verbal $25/75$ crop share is in place with the landowner recieving 25 percent.                                                                                                                                                                                                                                                                                                                                                                                                                                                                                                                                                                                                                                                                                                                                                                                                                                                                                                                                                                                                      |  |  |  |  |  |  |  |  |