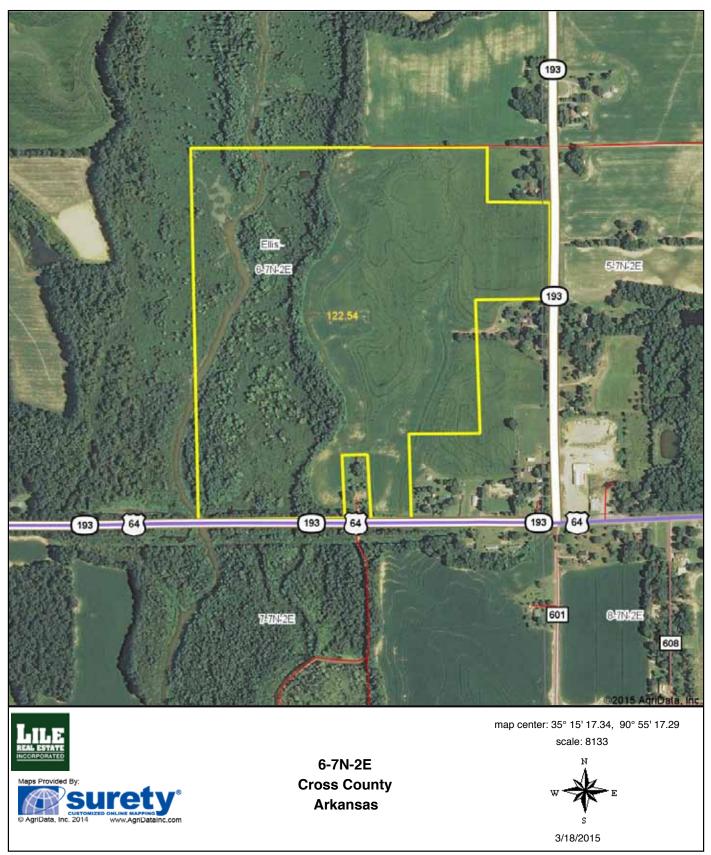

## Aerial Map

#### **PROPERTY SUMMARY**

| <b>Description:</b> | Brushy/L'Anguille Reserve consists four (4) separate tracts totaling 242.5 <sup>(+/-)</sup> acres. The lands are located in Cross County, between Fair Oaks and Wynne, Arkansas in the Brushy Creek and the L'Anguille River bottoms. Tract 1 offers 60 <sup>(+/-)</sup> acres of tillable farmland producing rice and soybeans. The properties are primarily utilized for duck and hunting, however deer hunting is available as well with a Boone and Crockett state record deer being taken on Tract 4. The land offers green-timber and button-willow/smart weed habitat. The tracts provide a unique situation for having four separate hunting locations all within close proximity of each other with agricultural income. There is one (1) electric well, which was over hauled three (3) years ago. Farming is conducted under a 25/75 cropshare with the landowner receiving 25 percent. The properties are offered for sale for \$730,500.00 (\$3,000.00 per acre). Contact Hunter Ziegler at 901-351-5296 or 901-260-4580 to schedule a tour or for additional information. |  |  |  |  |  |  |  |  |
|---------------------|-----------------------------------------------------------------------------------------------------------------------------------------------------------------------------------------------------------------------------------------------------------------------------------------------------------------------------------------------------------------------------------------------------------------------------------------------------------------------------------------------------------------------------------------------------------------------------------------------------------------------------------------------------------------------------------------------------------------------------------------------------------------------------------------------------------------------------------------------------------------------------------------------------------------------------------------------------------------------------------------------------------------------------------------------------------------------------------------|--|--|--|--|--|--|--|--|
| Location:           | Fair Oaks, Arkansas; Cross County; Northeast Region of Arkansas                                                                                                                                                                                                                                                                                                                                                                                                                                                                                                                                                                                                                                                                                                                                                                                                                                                                                                                                                                                                                         |  |  |  |  |  |  |  |  |
|                     | Mileage Chart                                                                                                                                                                                                                                                                                                                                                                                                                                                                                                                                                                                                                                                                                                                                                                                                                                                                                                                                                                                                                                                                           |  |  |  |  |  |  |  |  |
|                     | Fair Oaks, AR 5 miles                                                                                                                                                                                                                                                                                                                                                                                                                                                                                                                                                                                                                                                                                                                                                                                                                                                                                                                                                                                                                                                                   |  |  |  |  |  |  |  |  |
|                     | Wynne, AR 10 miles                                                                                                                                                                                                                                                                                                                                                                                                                                                                                                                                                                                                                                                                                                                                                                                                                                                                                                                                                                                                                                                                      |  |  |  |  |  |  |  |  |
|                     | Forrest City, AR 22 miles                                                                                                                                                                                                                                                                                                                                                                                                                                                                                                                                                                                                                                                                                                                                                                                                                                                                                                                                                                                                                                                               |  |  |  |  |  |  |  |  |
|                     | Brinkley, AR 33 miles                                                                                                                                                                                                                                                                                                                                                                                                                                                                                                                                                                                                                                                                                                                                                                                                                                                                                                                                                                                                                                                                   |  |  |  |  |  |  |  |  |
|                     | Jonesboro, AR 52 miles<br>Memphis, AR 57 miles                                                                                                                                                                                                                                                                                                                                                                                                                                                                                                                                                                                                                                                                                                                                                                                                                                                                                                                                                                                                                                          |  |  |  |  |  |  |  |  |
|                     | Little Rock, AR 96 miles                                                                                                                                                                                                                                                                                                                                                                                                                                                                                                                                                                                                                                                                                                                                                                                                                                                                                                                                                                                                                                                                |  |  |  |  |  |  |  |  |
| Access:             | Access is via Arkansas Highway 64 and 193, and interior farm roads.                                                                                                                                                                                                                                                                                                                                                                                                                                                                                                                                                                                                                                                                                                                                                                                                                                                                                                                                                                                                                     |  |  |  |  |  |  |  |  |
| Acreage:            | 242.5 <sup>(+/-)</sup> Total Acres                                                                                                                                                                                                                                                                                                                                                                                                                                                                                                                                                                                                                                                                                                                                                                                                                                                                                                                                                                                                                                                      |  |  |  |  |  |  |  |  |
| U                   | Tract 1: 122.5 <sup>(+/-)</sup> total acres                                                                                                                                                                                                                                                                                                                                                                                                                                                                                                                                                                                                                                                                                                                                                                                                                                                                                                                                                                                                                                             |  |  |  |  |  |  |  |  |
|                     | - 62.5 <sup>(+/-)</sup> acres in timber/wetland                                                                                                                                                                                                                                                                                                                                                                                                                                                                                                                                                                                                                                                                                                                                                                                                                                                                                                                                                                                                                                         |  |  |  |  |  |  |  |  |
|                     | - 60.00 <sup>(+/-)</sup> acres in cultivation                                                                                                                                                                                                                                                                                                                                                                                                                                                                                                                                                                                                                                                                                                                                                                                                                                                                                                                                                                                                                                           |  |  |  |  |  |  |  |  |
|                     | Tract 2: 40.00 <sup>(+/-)</sup> total acres                                                                                                                                                                                                                                                                                                                                                                                                                                                                                                                                                                                                                                                                                                                                                                                                                                                                                                                                                                                                                                             |  |  |  |  |  |  |  |  |
|                     | Tract 2: 40.00 <sup>(+/-)</sup> total acres<br>- 40.00 <sup>(+/-)</sup> acres in timber/wetland                                                                                                                                                                                                                                                                                                                                                                                                                                                                                                                                                                                                                                                                                                                                                                                                                                                                                                                                                                                         |  |  |  |  |  |  |  |  |
|                     | Tract 3: 40.00 <sup>(+/-)</sup> total acres                                                                                                                                                                                                                                                                                                                                                                                                                                                                                                                                                                                                                                                                                                                                                                                                                                                                                                                                                                                                                                             |  |  |  |  |  |  |  |  |
|                     | - 40.00 <sup>(+/-)</sup> acres in timber/wetland                                                                                                                                                                                                                                                                                                                                                                                                                                                                                                                                                                                                                                                                                                                                                                                                                                                                                                                                                                                                                                        |  |  |  |  |  |  |  |  |
|                     | - 40.00 <sup>(+/-)</sup> acres in timber/wetland<br>Tract 4: 40.00 <sup>(+/-)</sup> total acres                                                                                                                                                                                                                                                                                                                                                                                                                                                                                                                                                                                                                                                                                                                                                                                                                                                                                                                                                                                         |  |  |  |  |  |  |  |  |
|                     | - 40.00 <sup>(+/-)</sup> acres in timber/wetland                                                                                                                                                                                                                                                                                                                                                                                                                                                                                                                                                                                                                                                                                                                                                                                                                                                                                                                                                                                                                                        |  |  |  |  |  |  |  |  |
| Irrigation:         | One (1) electric, submersible well                                                                                                                                                                                                                                                                                                                                                                                                                                                                                                                                                                                                                                                                                                                                                                                                                                                                                                                                                                                                                                                      |  |  |  |  |  |  |  |  |
| Mineral Rights:     | No mineral rights shall be conveyed with the sale.                                                                                                                                                                                                                                                                                                                                                                                                                                                                                                                                                                                                                                                                                                                                                                                                                                                                                                                                                                                                                                      |  |  |  |  |  |  |  |  |
| Recreation:         | The property offers duck hunting on all tracts. Brushy Creek and the L'Anguille River                                                                                                                                                                                                                                                                                                                                                                                                                                                                                                                                                                                                                                                                                                                                                                                                                                                                                                                                                                                                   |  |  |  |  |  |  |  |  |
|                     | provide water when flooding. Deer hunting is available as well with a Boone and<br>Crockett state record deer being taken on Tract 4.                                                                                                                                                                                                                                                                                                                                                                                                                                                                                                                                                                                                                                                                                                                                                                                                                                                                                                                                                   |  |  |  |  |  |  |  |  |
| Farming Contract:   | : A verbal $25/75$ crop share is in place with the landowner recieving 25 percent.                                                                                                                                                                                                                                                                                                                                                                                                                                                                                                                                                                                                                                                                                                                                                                                                                                                                                                                                                                                                      |  |  |  |  |  |  |  |  |