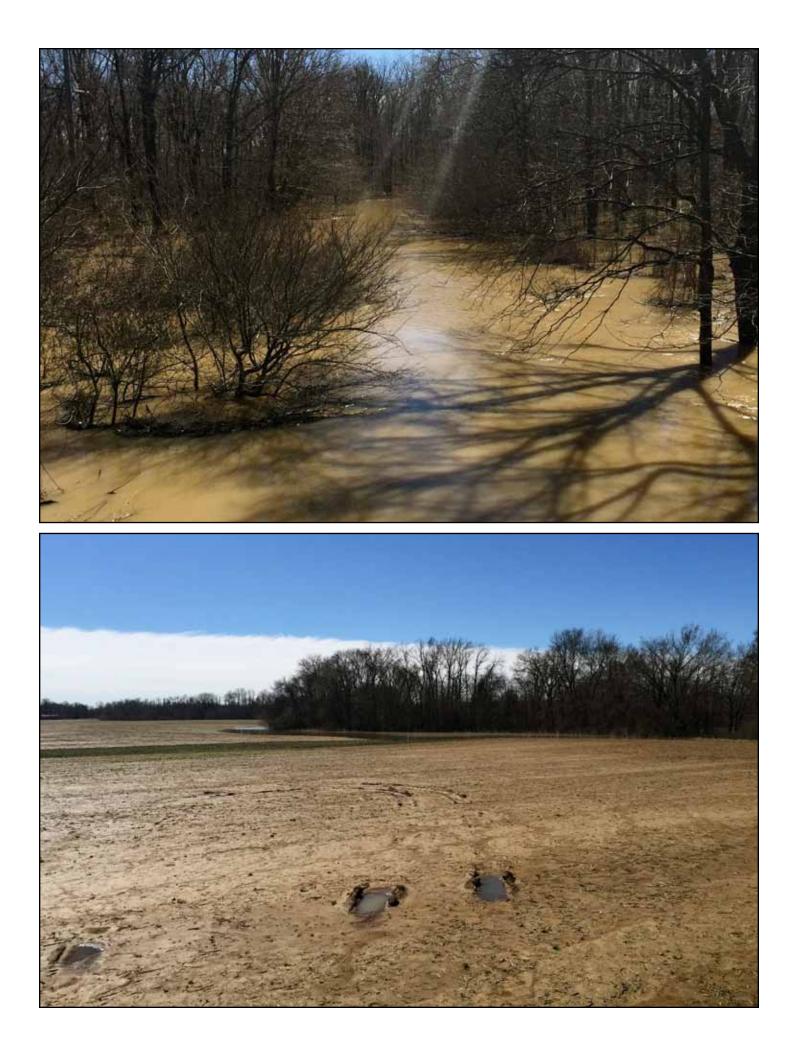

#### **PROPERTY SUMMARY**

| <b>Description:</b> | Brushy/L'Anguille Reserve consists four (4) separate tracts totaling 242.5 <sup>(+/-)</sup> acres. The lands are located in Cross County, between Fair Oaks and Wynne, Arkansas in the Brushy Creek and the L'Anguille River bottoms. Tract 1 offers 60 <sup>(+/-)</sup> acres of tillable farmland producing rice and soybeans. The properties are primarily utilized for duck and hunting, however deer hunting is available as well with a Boone and Crockett state record deer being taken on Tract 4. The land offers green-timber and button-willow/smart weed habitat. The tracts provide a unique situation for having four separate hunting locations all within close proximity of each other with agricultural income. There is one (1) electric well, which was over hauled three (3) years ago. Farming is conducted under a 25/75 cropshare with the landowner receiving 25 percent. The properties are offered for sale for \$730,500.00 (\$3,000.00 per acre). Contact Hunter Ziegler at 901-351-5296 or 901-260-4580 to schedule a tour or for additional information. |  |  |  |  |  |  |  |  |
|---------------------|-----------------------------------------------------------------------------------------------------------------------------------------------------------------------------------------------------------------------------------------------------------------------------------------------------------------------------------------------------------------------------------------------------------------------------------------------------------------------------------------------------------------------------------------------------------------------------------------------------------------------------------------------------------------------------------------------------------------------------------------------------------------------------------------------------------------------------------------------------------------------------------------------------------------------------------------------------------------------------------------------------------------------------------------------------------------------------------------|--|--|--|--|--|--|--|--|
| Location:           | Fair Oaks, Arkansas; Cross County; Northeast Region of Arkansas                                                                                                                                                                                                                                                                                                                                                                                                                                                                                                                                                                                                                                                                                                                                                                                                                                                                                                                                                                                                                         |  |  |  |  |  |  |  |  |
|                     | Mileage Chart                                                                                                                                                                                                                                                                                                                                                                                                                                                                                                                                                                                                                                                                                                                                                                                                                                                                                                                                                                                                                                                                           |  |  |  |  |  |  |  |  |
|                     | Fair Oaks, AR 5 miles                                                                                                                                                                                                                                                                                                                                                                                                                                                                                                                                                                                                                                                                                                                                                                                                                                                                                                                                                                                                                                                                   |  |  |  |  |  |  |  |  |
|                     | Wynne, AR 10 miles                                                                                                                                                                                                                                                                                                                                                                                                                                                                                                                                                                                                                                                                                                                                                                                                                                                                                                                                                                                                                                                                      |  |  |  |  |  |  |  |  |
|                     | Forrest City, AR 22 miles                                                                                                                                                                                                                                                                                                                                                                                                                                                                                                                                                                                                                                                                                                                                                                                                                                                                                                                                                                                                                                                               |  |  |  |  |  |  |  |  |
|                     | Brinkley, AR 33 miles                                                                                                                                                                                                                                                                                                                                                                                                                                                                                                                                                                                                                                                                                                                                                                                                                                                                                                                                                                                                                                                                   |  |  |  |  |  |  |  |  |
|                     | Jonesboro, AR 52 miles<br>Memphis, AR 57 miles                                                                                                                                                                                                                                                                                                                                                                                                                                                                                                                                                                                                                                                                                                                                                                                                                                                                                                                                                                                                                                          |  |  |  |  |  |  |  |  |
|                     | Little Rock, AR 96 miles                                                                                                                                                                                                                                                                                                                                                                                                                                                                                                                                                                                                                                                                                                                                                                                                                                                                                                                                                                                                                                                                |  |  |  |  |  |  |  |  |
| Access:             | Access is via Arkansas Highway 64 and 193, and interior farm roads.                                                                                                                                                                                                                                                                                                                                                                                                                                                                                                                                                                                                                                                                                                                                                                                                                                                                                                                                                                                                                     |  |  |  |  |  |  |  |  |
| Acreage:            | 242.5 <sup>(+/-)</sup> Total Acres                                                                                                                                                                                                                                                                                                                                                                                                                                                                                                                                                                                                                                                                                                                                                                                                                                                                                                                                                                                                                                                      |  |  |  |  |  |  |  |  |
| U                   | Tract 1: 122.5 <sup>(+/-)</sup> total acres                                                                                                                                                                                                                                                                                                                                                                                                                                                                                                                                                                                                                                                                                                                                                                                                                                                                                                                                                                                                                                             |  |  |  |  |  |  |  |  |
|                     | - 62.5 <sup>(+/-)</sup> acres in timber/wetland                                                                                                                                                                                                                                                                                                                                                                                                                                                                                                                                                                                                                                                                                                                                                                                                                                                                                                                                                                                                                                         |  |  |  |  |  |  |  |  |
|                     | - 60.00 <sup>(+/-)</sup> acres in cultivation                                                                                                                                                                                                                                                                                                                                                                                                                                                                                                                                                                                                                                                                                                                                                                                                                                                                                                                                                                                                                                           |  |  |  |  |  |  |  |  |
|                     | Tract 2: 40.00 <sup>(+/-)</sup> total acres                                                                                                                                                                                                                                                                                                                                                                                                                                                                                                                                                                                                                                                                                                                                                                                                                                                                                                                                                                                                                                             |  |  |  |  |  |  |  |  |
|                     | Tract 2: 40.00 <sup>(+/-)</sup> total acres<br>- 40.00 <sup>(+/-)</sup> acres in timber/wetland                                                                                                                                                                                                                                                                                                                                                                                                                                                                                                                                                                                                                                                                                                                                                                                                                                                                                                                                                                                         |  |  |  |  |  |  |  |  |
|                     | Tract 3: 40.00 <sup>(+/-)</sup> total acres                                                                                                                                                                                                                                                                                                                                                                                                                                                                                                                                                                                                                                                                                                                                                                                                                                                                                                                                                                                                                                             |  |  |  |  |  |  |  |  |
|                     | - 40.00 <sup>(+/-)</sup> acres in timber/wetland                                                                                                                                                                                                                                                                                                                                                                                                                                                                                                                                                                                                                                                                                                                                                                                                                                                                                                                                                                                                                                        |  |  |  |  |  |  |  |  |
|                     | - 40.00 <sup>(+/-)</sup> acres in timber/wetland<br>Tract 4: 40.00 <sup>(+/-)</sup> total acres                                                                                                                                                                                                                                                                                                                                                                                                                                                                                                                                                                                                                                                                                                                                                                                                                                                                                                                                                                                         |  |  |  |  |  |  |  |  |
|                     | - 40.00 <sup>(+/-)</sup> acres in timber/wetland                                                                                                                                                                                                                                                                                                                                                                                                                                                                                                                                                                                                                                                                                                                                                                                                                                                                                                                                                                                                                                        |  |  |  |  |  |  |  |  |
| Irrigation:         | One (1) electric, submersible well                                                                                                                                                                                                                                                                                                                                                                                                                                                                                                                                                                                                                                                                                                                                                                                                                                                                                                                                                                                                                                                      |  |  |  |  |  |  |  |  |
| Mineral Rights:     | No mineral rights shall be conveyed with the sale.                                                                                                                                                                                                                                                                                                                                                                                                                                                                                                                                                                                                                                                                                                                                                                                                                                                                                                                                                                                                                                      |  |  |  |  |  |  |  |  |
| Recreation:         | The property offers duck hunting on all tracts. Brushy Creek and the L'Anguille River                                                                                                                                                                                                                                                                                                                                                                                                                                                                                                                                                                                                                                                                                                                                                                                                                                                                                                                                                                                                   |  |  |  |  |  |  |  |  |
|                     | provide water when flooding. Deer hunting is available as well with a Boone and<br>Crockett state record deer being taken on Tract 4.                                                                                                                                                                                                                                                                                                                                                                                                                                                                                                                                                                                                                                                                                                                                                                                                                                                                                                                                                   |  |  |  |  |  |  |  |  |
| Farming Contract:   | : A verbal $25/75$ crop share is in place with the landowner recieving 25 percent.                                                                                                                                                                                                                                                                                                                                                                                                                                                                                                                                                                                                                                                                                                                                                                                                                                                                                                                                                                                                      |  |  |  |  |  |  |  |  |