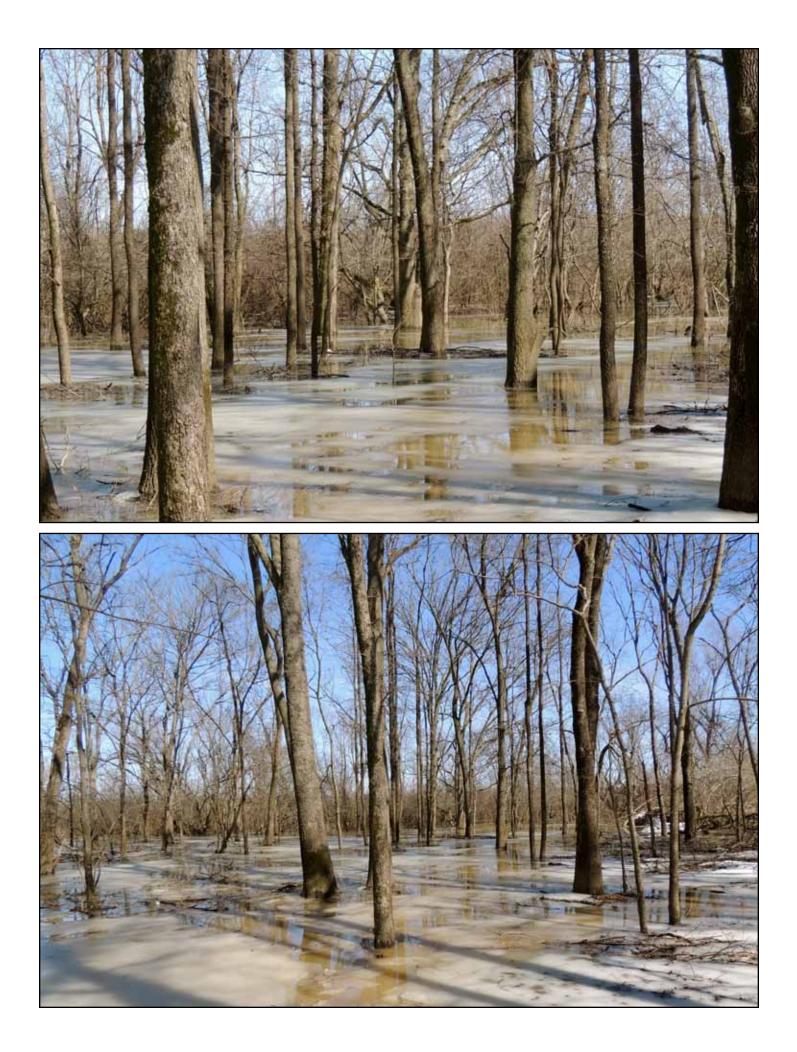

#### **PROPERTY SUMMARY**

| <b>Description:</b> | Brushy/L'Anguille Reserve consists four (4) separate tracts totaling 242.5 <sup>(+/-)</sup> acres. The lands are located in Cross County, between Fair Oaks and Wynne, Arkansas in the Brushy Creek and the L'Anguille River bottoms. Tract 1 offers 60 <sup>(+/-)</sup> acres of tillable farmland producing rice and soybeans. The properties are primarily utilized for duck and hunting, however deer hunting is available as well with a Boone and Crockett state record deer being taken on Tract 4. The land offers green-timber and button-willow/smart weed habitat. The tracts provide a unique situation for having four separate hunting locations all within close proximity of each other with agricultural income. There is one (1) electric well, which was over hauled three (3) years ago. Farming is conducted under a 25/75 cropshare with the landowner receiving 25 percent. The properties are offered for sale for \$730,500.00 (\$3,000.00 per acre). Contact Hunter Ziegler at 901-351-5296 or 901-260-4580 to schedule a tour or for additional information. |  |  |  |  |  |  |  |  |
|---------------------|-----------------------------------------------------------------------------------------------------------------------------------------------------------------------------------------------------------------------------------------------------------------------------------------------------------------------------------------------------------------------------------------------------------------------------------------------------------------------------------------------------------------------------------------------------------------------------------------------------------------------------------------------------------------------------------------------------------------------------------------------------------------------------------------------------------------------------------------------------------------------------------------------------------------------------------------------------------------------------------------------------------------------------------------------------------------------------------------|--|--|--|--|--|--|--|--|
| Location:           | Fair Oaks, Arkansas; Cross County; Northeast Region of Arkansas                                                                                                                                                                                                                                                                                                                                                                                                                                                                                                                                                                                                                                                                                                                                                                                                                                                                                                                                                                                                                         |  |  |  |  |  |  |  |  |
|                     | Mileage Chart                                                                                                                                                                                                                                                                                                                                                                                                                                                                                                                                                                                                                                                                                                                                                                                                                                                                                                                                                                                                                                                                           |  |  |  |  |  |  |  |  |
|                     | Fair Oaks, AR 5 miles                                                                                                                                                                                                                                                                                                                                                                                                                                                                                                                                                                                                                                                                                                                                                                                                                                                                                                                                                                                                                                                                   |  |  |  |  |  |  |  |  |
|                     | Wynne, AR 10 miles                                                                                                                                                                                                                                                                                                                                                                                                                                                                                                                                                                                                                                                                                                                                                                                                                                                                                                                                                                                                                                                                      |  |  |  |  |  |  |  |  |
|                     | Forrest City, AR 22 miles                                                                                                                                                                                                                                                                                                                                                                                                                                                                                                                                                                                                                                                                                                                                                                                                                                                                                                                                                                                                                                                               |  |  |  |  |  |  |  |  |
|                     | Brinkley, AR 33 miles                                                                                                                                                                                                                                                                                                                                                                                                                                                                                                                                                                                                                                                                                                                                                                                                                                                                                                                                                                                                                                                                   |  |  |  |  |  |  |  |  |
|                     | Jonesboro, AR 52 miles<br>Memphis, AR 57 miles                                                                                                                                                                                                                                                                                                                                                                                                                                                                                                                                                                                                                                                                                                                                                                                                                                                                                                                                                                                                                                          |  |  |  |  |  |  |  |  |
|                     | Little Rock, AR 96 miles                                                                                                                                                                                                                                                                                                                                                                                                                                                                                                                                                                                                                                                                                                                                                                                                                                                                                                                                                                                                                                                                |  |  |  |  |  |  |  |  |
| Access:             | Access is via Arkansas Highway 64 and 193, and interior farm roads.                                                                                                                                                                                                                                                                                                                                                                                                                                                                                                                                                                                                                                                                                                                                                                                                                                                                                                                                                                                                                     |  |  |  |  |  |  |  |  |
| Acreage:            | 242.5 <sup>(+/-)</sup> Total Acres                                                                                                                                                                                                                                                                                                                                                                                                                                                                                                                                                                                                                                                                                                                                                                                                                                                                                                                                                                                                                                                      |  |  |  |  |  |  |  |  |
| U                   | Tract 1: 122.5 <sup>(+/-)</sup> total acres                                                                                                                                                                                                                                                                                                                                                                                                                                                                                                                                                                                                                                                                                                                                                                                                                                                                                                                                                                                                                                             |  |  |  |  |  |  |  |  |
|                     | - 62.5 <sup>(+/-)</sup> acres in timber/wetland                                                                                                                                                                                                                                                                                                                                                                                                                                                                                                                                                                                                                                                                                                                                                                                                                                                                                                                                                                                                                                         |  |  |  |  |  |  |  |  |
|                     | - 60.00 <sup>(+/-)</sup> acres in cultivation                                                                                                                                                                                                                                                                                                                                                                                                                                                                                                                                                                                                                                                                                                                                                                                                                                                                                                                                                                                                                                           |  |  |  |  |  |  |  |  |
|                     | Tract 2: 40.00 <sup>(+/-)</sup> total acres                                                                                                                                                                                                                                                                                                                                                                                                                                                                                                                                                                                                                                                                                                                                                                                                                                                                                                                                                                                                                                             |  |  |  |  |  |  |  |  |
|                     | Tract 2: 40.00 <sup>(+/-)</sup> total acres<br>- 40.00 <sup>(+/-)</sup> acres in timber/wetland                                                                                                                                                                                                                                                                                                                                                                                                                                                                                                                                                                                                                                                                                                                                                                                                                                                                                                                                                                                         |  |  |  |  |  |  |  |  |
|                     | Tract 3: 40.00 <sup>(+/-)</sup> total acres                                                                                                                                                                                                                                                                                                                                                                                                                                                                                                                                                                                                                                                                                                                                                                                                                                                                                                                                                                                                                                             |  |  |  |  |  |  |  |  |
|                     | - 40.00 <sup>(+/-)</sup> acres in timber/wetland                                                                                                                                                                                                                                                                                                                                                                                                                                                                                                                                                                                                                                                                                                                                                                                                                                                                                                                                                                                                                                        |  |  |  |  |  |  |  |  |
|                     | - 40.00 <sup>(+/-)</sup> acres in timber/wetland<br>Tract 4: 40.00 <sup>(+/-)</sup> total acres                                                                                                                                                                                                                                                                                                                                                                                                                                                                                                                                                                                                                                                                                                                                                                                                                                                                                                                                                                                         |  |  |  |  |  |  |  |  |
|                     | - 40.00 <sup>(+/-)</sup> acres in timber/wetland                                                                                                                                                                                                                                                                                                                                                                                                                                                                                                                                                                                                                                                                                                                                                                                                                                                                                                                                                                                                                                        |  |  |  |  |  |  |  |  |
| Irrigation:         | One (1) electric, submersible well                                                                                                                                                                                                                                                                                                                                                                                                                                                                                                                                                                                                                                                                                                                                                                                                                                                                                                                                                                                                                                                      |  |  |  |  |  |  |  |  |
| Mineral Rights:     | No mineral rights shall be conveyed with the sale.                                                                                                                                                                                                                                                                                                                                                                                                                                                                                                                                                                                                                                                                                                                                                                                                                                                                                                                                                                                                                                      |  |  |  |  |  |  |  |  |
| Recreation:         | The property offers duck hunting on all tracts. Brushy Creek and the L'Anguille River                                                                                                                                                                                                                                                                                                                                                                                                                                                                                                                                                                                                                                                                                                                                                                                                                                                                                                                                                                                                   |  |  |  |  |  |  |  |  |
|                     | provide water when flooding. Deer hunting is available as well with a Boone and<br>Crockett state record deer being taken on Tract 4.                                                                                                                                                                                                                                                                                                                                                                                                                                                                                                                                                                                                                                                                                                                                                                                                                                                                                                                                                   |  |  |  |  |  |  |  |  |
| Farming Contract:   | : A verbal $25/75$ crop share is in place with the landowner recieving 25 percent.                                                                                                                                                                                                                                                                                                                                                                                                                                                                                                                                                                                                                                                                                                                                                                                                                                                                                                                                                                                                      |  |  |  |  |  |  |  |  |