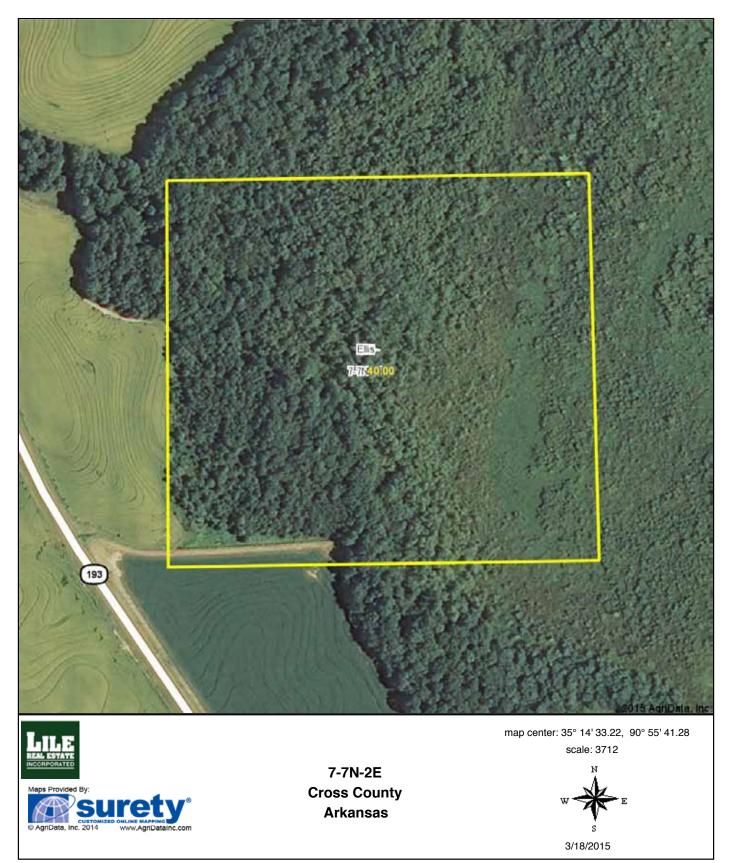

## Aerial Map

#### **PROPERTY SUMMARY**

| <b>Description:</b> | Brushy/L'Anguille Reserve consists four (4) separate tracts totaling 242.5 <sup>(+/-)</sup> acres. The lands are located in Cross County, between Fair Oaks and Wynne, Arkansas in the Brushy Creek and the L'Anguille River bottoms. Tract 1 offers 60 <sup>(+/-)</sup> acres of tillable farmland producing rice and soybeans. The properties are primarily utilized for duck and hunting, however deer hunting is available as well with a Boone and Crockett state record deer being taken on Tract 4. The land offers green-timber and button-willow/smart weed habitat. The tracts provide a unique situation for having four separate hunting locations all within close proximity of each other with agricultural income. There is one (1) electric well, which was over hauled three (3) years ago. Farming is conducted under a 25/75 cropshare with the landowner receiving 25 percent. The properties are offered for sale for \$730,500.00 (\$3,000.00 per acre). Contact Hunter Ziegler at 901-351-5296 or 901-260-4580 to schedule a tour or for additional information. |  |  |  |  |  |  |  |  |
|---------------------|-----------------------------------------------------------------------------------------------------------------------------------------------------------------------------------------------------------------------------------------------------------------------------------------------------------------------------------------------------------------------------------------------------------------------------------------------------------------------------------------------------------------------------------------------------------------------------------------------------------------------------------------------------------------------------------------------------------------------------------------------------------------------------------------------------------------------------------------------------------------------------------------------------------------------------------------------------------------------------------------------------------------------------------------------------------------------------------------|--|--|--|--|--|--|--|--|
| Location:           | Fair Oaks, Arkansas; Cross County; Northeast Region of Arkansas                                                                                                                                                                                                                                                                                                                                                                                                                                                                                                                                                                                                                                                                                                                                                                                                                                                                                                                                                                                                                         |  |  |  |  |  |  |  |  |
|                     | Mileage Chart                                                                                                                                                                                                                                                                                                                                                                                                                                                                                                                                                                                                                                                                                                                                                                                                                                                                                                                                                                                                                                                                           |  |  |  |  |  |  |  |  |
|                     | Fair Oaks, AR 5 miles                                                                                                                                                                                                                                                                                                                                                                                                                                                                                                                                                                                                                                                                                                                                                                                                                                                                                                                                                                                                                                                                   |  |  |  |  |  |  |  |  |
|                     | Wynne, AR 10 miles                                                                                                                                                                                                                                                                                                                                                                                                                                                                                                                                                                                                                                                                                                                                                                                                                                                                                                                                                                                                                                                                      |  |  |  |  |  |  |  |  |
|                     | Forrest City, AR 22 miles                                                                                                                                                                                                                                                                                                                                                                                                                                                                                                                                                                                                                                                                                                                                                                                                                                                                                                                                                                                                                                                               |  |  |  |  |  |  |  |  |
|                     | Brinkley, AR 33 miles                                                                                                                                                                                                                                                                                                                                                                                                                                                                                                                                                                                                                                                                                                                                                                                                                                                                                                                                                                                                                                                                   |  |  |  |  |  |  |  |  |
|                     | Jonesboro, AR 52 miles<br>Memphis, AR 57 miles                                                                                                                                                                                                                                                                                                                                                                                                                                                                                                                                                                                                                                                                                                                                                                                                                                                                                                                                                                                                                                          |  |  |  |  |  |  |  |  |
|                     | Little Rock, AR 96 miles                                                                                                                                                                                                                                                                                                                                                                                                                                                                                                                                                                                                                                                                                                                                                                                                                                                                                                                                                                                                                                                                |  |  |  |  |  |  |  |  |
| Access:             | Access is via Arkansas Highway 64 and 193, and interior farm roads.                                                                                                                                                                                                                                                                                                                                                                                                                                                                                                                                                                                                                                                                                                                                                                                                                                                                                                                                                                                                                     |  |  |  |  |  |  |  |  |
| Acreage:            | 242.5 <sup>(+/-)</sup> Total Acres                                                                                                                                                                                                                                                                                                                                                                                                                                                                                                                                                                                                                                                                                                                                                                                                                                                                                                                                                                                                                                                      |  |  |  |  |  |  |  |  |
| U                   | Tract 1: 122.5 <sup>(+/-)</sup> total acres                                                                                                                                                                                                                                                                                                                                                                                                                                                                                                                                                                                                                                                                                                                                                                                                                                                                                                                                                                                                                                             |  |  |  |  |  |  |  |  |
|                     | - 62.5 <sup>(+/-)</sup> acres in timber/wetland                                                                                                                                                                                                                                                                                                                                                                                                                                                                                                                                                                                                                                                                                                                                                                                                                                                                                                                                                                                                                                         |  |  |  |  |  |  |  |  |
|                     | - 60.00 <sup>(+/-)</sup> acres in cultivation                                                                                                                                                                                                                                                                                                                                                                                                                                                                                                                                                                                                                                                                                                                                                                                                                                                                                                                                                                                                                                           |  |  |  |  |  |  |  |  |
|                     | Tract 2: 40.00 <sup>(+/-)</sup> total acres                                                                                                                                                                                                                                                                                                                                                                                                                                                                                                                                                                                                                                                                                                                                                                                                                                                                                                                                                                                                                                             |  |  |  |  |  |  |  |  |
|                     | Tract 2: 40.00 <sup>(+/-)</sup> total acres<br>- 40.00 <sup>(+/-)</sup> acres in timber/wetland                                                                                                                                                                                                                                                                                                                                                                                                                                                                                                                                                                                                                                                                                                                                                                                                                                                                                                                                                                                         |  |  |  |  |  |  |  |  |
|                     | Tract 3: 40.00 <sup>(+/-)</sup> total acres                                                                                                                                                                                                                                                                                                                                                                                                                                                                                                                                                                                                                                                                                                                                                                                                                                                                                                                                                                                                                                             |  |  |  |  |  |  |  |  |
|                     | - 40.00 <sup>(+/-)</sup> acres in timber/wetland                                                                                                                                                                                                                                                                                                                                                                                                                                                                                                                                                                                                                                                                                                                                                                                                                                                                                                                                                                                                                                        |  |  |  |  |  |  |  |  |
|                     | - 40.00 <sup>(+/-)</sup> acres in timber/wetland<br>Tract 4: 40.00 <sup>(+/-)</sup> total acres                                                                                                                                                                                                                                                                                                                                                                                                                                                                                                                                                                                                                                                                                                                                                                                                                                                                                                                                                                                         |  |  |  |  |  |  |  |  |
|                     | - 40.00 <sup>(+/-)</sup> acres in timber/wetland                                                                                                                                                                                                                                                                                                                                                                                                                                                                                                                                                                                                                                                                                                                                                                                                                                                                                                                                                                                                                                        |  |  |  |  |  |  |  |  |
| Irrigation:         | One (1) electric, submersible well                                                                                                                                                                                                                                                                                                                                                                                                                                                                                                                                                                                                                                                                                                                                                                                                                                                                                                                                                                                                                                                      |  |  |  |  |  |  |  |  |
| Mineral Rights:     | No mineral rights shall be conveyed with the sale.                                                                                                                                                                                                                                                                                                                                                                                                                                                                                                                                                                                                                                                                                                                                                                                                                                                                                                                                                                                                                                      |  |  |  |  |  |  |  |  |
| Recreation:         | The property offers duck hunting on all tracts. Brushy Creek and the L'Anguille River                                                                                                                                                                                                                                                                                                                                                                                                                                                                                                                                                                                                                                                                                                                                                                                                                                                                                                                                                                                                   |  |  |  |  |  |  |  |  |
|                     | provide water when flooding. Deer hunting is available as well with a Boone and<br>Crockett state record deer being taken on Tract 4.                                                                                                                                                                                                                                                                                                                                                                                                                                                                                                                                                                                                                                                                                                                                                                                                                                                                                                                                                   |  |  |  |  |  |  |  |  |
| Farming Contract:   | : A verbal $25/75$ crop share is in place with the landowner recieving 25 percent.                                                                                                                                                                                                                                                                                                                                                                                                                                                                                                                                                                                                                                                                                                                                                                                                                                                                                                                                                                                                      |  |  |  |  |  |  |  |  |