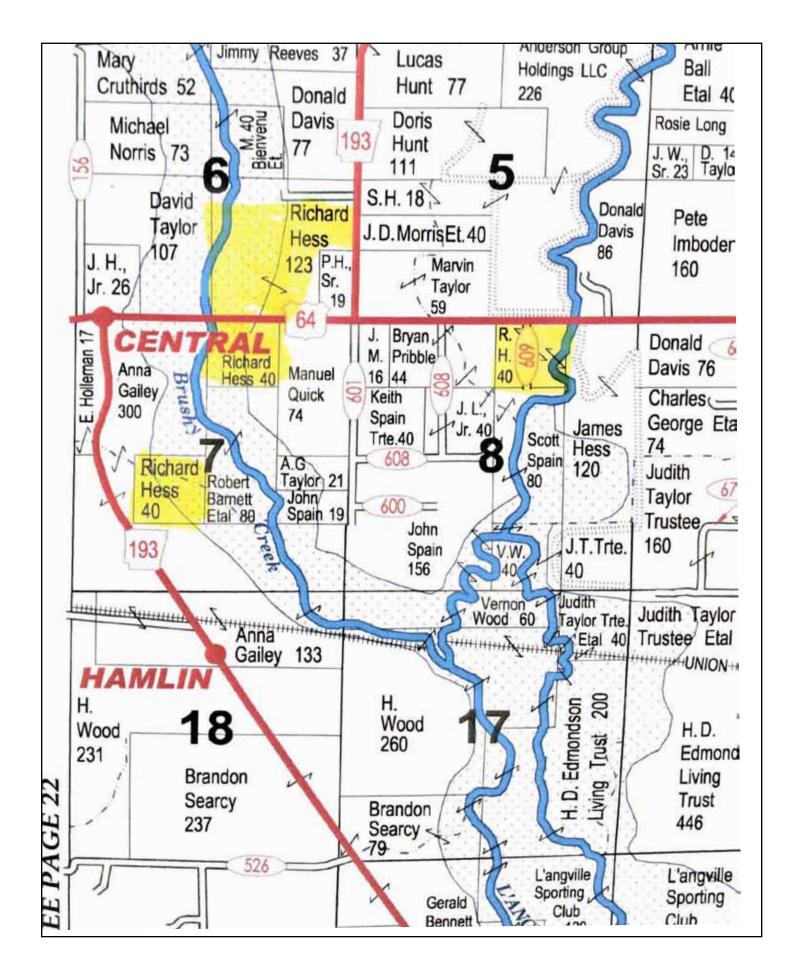

| 2            | 001-01233-000 | 1699  | 07-07-02 | 40.0         | \$8.64     |
|                           | 3            | 001-01236-000 | 1707  | 07-07-02 | 40.0         | \$8.33     |
|                           | 4            | 001-01252-000 | 1740  | 08-07-02 | 40.0         | \$8.64     |
|                           | TOTA         | LS            | 242.5 | \$44.19  |              |            |
|                           |              |               |       |          |              |            |
| <b>Offering Price:</b>    | \$730,5      |               |       |          |              |            |

**Contact:** Any questions concerning this offering, or to schedule a property tour should be directed to Hunter Ziegler at 901-351-5296 or 901-260-4580.

#### PLAT MAP



#### TRACT OVERVIEW MAP



## Aerial Map



## **Topography Map**





| Area | Area Symbol: AR037, Soil Area Version: 14                   |       |                     |                            |                      |            |                        |      |                |                  |                          |         |                   |          |                   |
|------|-------------------------------------------------------------|-------|---------------------|----------------------------|----------------------|------------|------------------------|------|----------------|------------------|--------------------------|---------|-------------------|----------|-------------------|
| Code | Soil<br>Description                                         | Acres | Perc