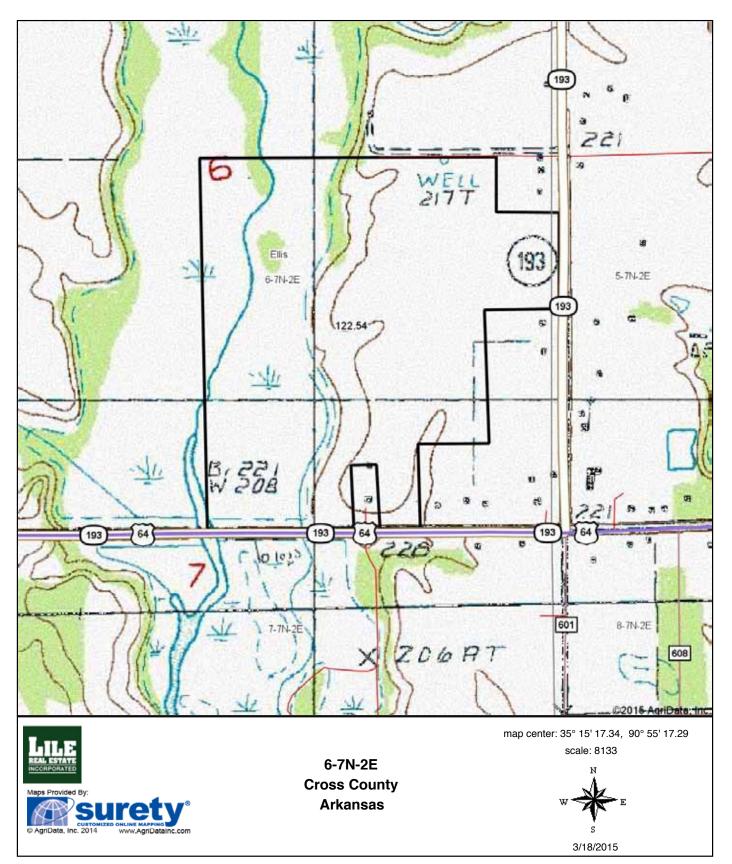

## **Topography Map**

| Area | Area Symbol: AR037, Soil Area Version: 14                   |       |                     |                            |                      |            |                        |      |                |                  |                          |         |                   |          |                   |
|------|-------------------------------------------------------------|-------|---------------------|----------------------------|----------------------|------------|------------------------|------|----------------|------------------|--------------------------|---------|-------------------|----------|-------------------|
| Code | Soil<br>Description                                         | Acres | Percent<br>of field | Non-Irr<br>Class<br>Legend | Non-<br>Irr<br>Class | Bahiagrass | Common<br>bermudagrass | Corn | Cotton<br>lint | Grain<br>sorghum | Improved<br>bermudagrass | Pasture | Rice<br>Irrigated | Soybeans | Sweet<br>potatoe: |
| Za   | Zachary silt<br>loam                                        | 44.73 | 36.5%               |                            | IVw                  |            | 6                      |      |                |                  |                          |         |                   |          |                   |
| CIA  | Calloway silt<br>loam, 0 to 1<br>percent<br>slopes          | 32.97 | 26.9%               |                            | llw                  |            | 7                      | 95   | 700            | 95               | 9                        |         | 140               | 35       |                   |
| LgC2 | Loring silt<br>loam, 3 to 8<br>percent<br>slopes,<br>eroded | 22.90 | 18.7%               |                            | llle                 |            |                        | 85   | 700            |                  |                          | 7.5     |                   | 35       |                   |
| Са   | Calhoun silt<br>Ioam                                        | 11.83 | 9.7%                |                            | Illw                 | 6.5        | 5                      |      | 400            |                  |                          |         | 120               | 25       | 2                 |
| W    | Water                                                       | 10.11 | 8.3%                |                            |                      |            |                        |      |                |                  |                          |         |                   |          |                   |
|      | Weighted Average                                            |       |                     |                            |                      |            | 4.6                    | 41.4 | 357.8          | 25.6             | 2.4                      | 1.4     | 49.3              | 18.4     | 21                |