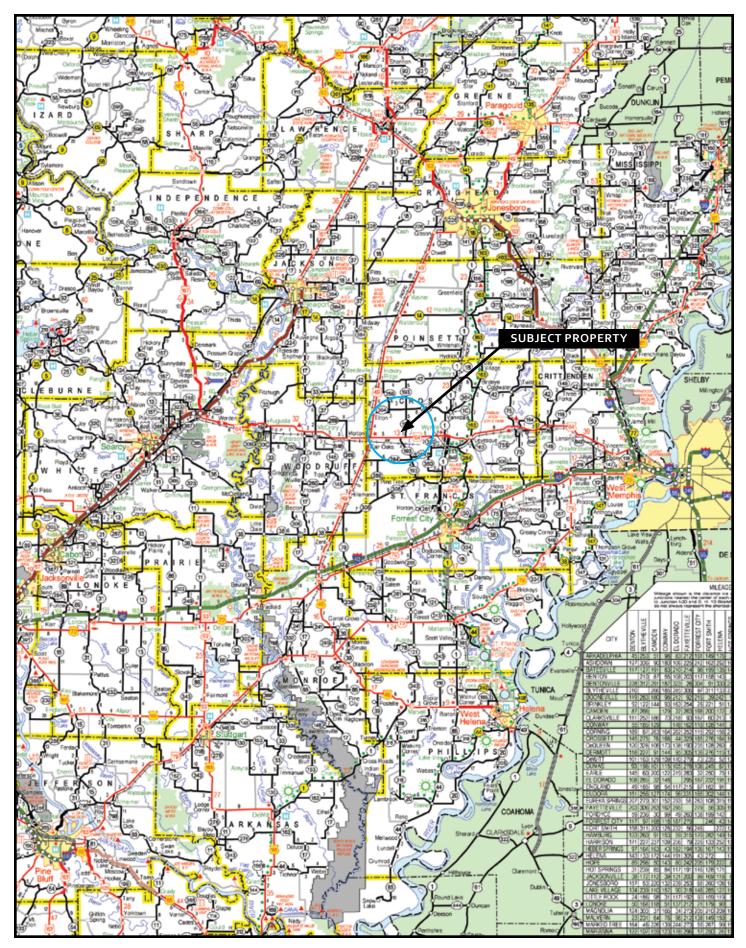

#### VICINITY MAP

#### **PROPERTY SUMMARY**

| <b>Description:</b> | Brushy/L'Anguille Reserve consists four (4) separate tracts totaling 242.5 <sup>(+/-)</sup> acres. The lands are located in Cross County, between Fair Oaks and Wynne, Arkansas in the Brushy Creek and the L'Anguille River bottoms. Tract 1 offers 60 <sup>(+/-)</sup> acres of tillable farmland producing rice and soybeans. The properties are primarily utilized for duck and hunting, however deer hunting is available as well with a Boone and Crockett state record deer being taken on Tract 4. The land offers green-timber and button-willow/smart weed habitat. The tracts provide a unique situation for having four separate hunting locations all within close proximity of each other with agricultural income. There is one (1) electric well, which was over hauled three (3) years ago. Farming is conducted under a 25/75 cropshare with the landowner receiving 25 percent. The properties are offered for sale for \$730,500.00 (\$3,000.00 per acre). Contact Hunter Ziegler at 901-351-5296 or 901-260-4580 to schedule a tour or for additional information. |  |  |  |  |  |  |  |  |
|---------------------|-----------------------------------------------------------------------------------------------------------------------------------------------------------------------------------------------------------------------------------------------------------------------------------------------------------------------------------------------------------------------------------------------------------------------------------------------------------------------------------------------------------------------------------------------------------------------------------------------------------------------------------------------------------------------------------------------------------------------------------------------------------------------------------------------------------------------------------------------------------------------------------------------------------------------------------------------------------------------------------------------------------------------------------------------------------------------------------------|--|--|--|--|--|--|--|--|
| Location:           | Fair Oaks, Arkansas; Cross County; Northeast Region of Arkansas                                                                                                                                                                                                                                                                                                                                                                                                                                                                                                                                                                                                                                                                                                                                                                                                                                                                                                                                                                                                                         |  |  |  |  |  |  |  |  |
|                     | Mileage Chart                                                                                                                                                                                                                                                                                                                                                                                                                                                                                                                                                                                                                                                                                                                                                                                                                                                                                                                                                                                                                                                                           |  |  |  |  |  |  |  |  |
|                     | Fair Oaks, AR 5 miles                                                                                                                                                                                                                                                                                                                                                                                                                                                                                                                                                                                                                                                                                                                                                                                                                                                                                                                                                                                                                                                                   |  |  |  |  |  |  |  |  |
|                     | Wynne, AR 10 miles                                                                                                                                                                                                                                                                                                                                                                                                                                                                                                                                                                                                                                                                                                                                                                                                                                                                                                                                                                                                                                                                      |  |  |  |  |  |  |  |  |
|                     | Forrest City, AR 22 miles                                                                                                                                                                                                                                                                                                                                                                                                                                                                                                                                                                                                                                                                                                                                                                                                                                                                                                                                                                                                                                                               |  |  |  |  |  |  |  |  |
|                     | Brinkley, AR 33 miles                                                                                                                                                                                                                                                                                                                                                                                                                                                                                                                                                                                                                                                                                                                                                                                                                                                                                                                                                                                                                                                                   |  |  |  |  |  |  |  |  |
|                     | Jonesboro, AR 52 miles<br>Memphis, AR 57 miles                                                                                                                                                                                                                                                                                                                                                                                                                                                                                                                                                                                                                                                                                                                                                                                                                                                                                                                                                                                                                                          |  |  |  |  |  |  |  |  |
|                     | Little Rock, AR 96 miles                                                                                                                                                                                                                                                                                                                                                                                                                                                                                                                                                                                                                                                                                                                                                                                                                                                                                                                                                                                                                                                                |  |  |  |  |  |  |  |  |
| Access:             | Access is via Arkansas Highway 64 and 193, and interior farm roads.                                                                                                                                                                                                                                                                                                                                                                                                                                                                                                                                                                                                                                                                                                                                                                                                                                                                                                                                                                                                                     |  |  |  |  |  |  |  |  |
| Acreage:            | 242.5 <sup>(+/-)</sup> Total Acres                                                                                                                                                                                                                                                                                                                                                                                                                                                                                                                                                                                                                                                                                                                                                                                                                                                                                                                                                                                                                                                      |  |  |  |  |  |  |  |  |
| U                   | Tract 1: 122.5 <sup>(+/-)</sup> total acres                                                                                                                                                                                                                                                                                                                                                                                                                                                                                                                                                                                                                                                                                                                                                                                                                                                                                                                                                                                                                                             |  |  |  |  |  |  |  |  |
|                     | - 62.5 <sup>(+/-)</sup> acres in timber/wetland                                                                                                                                                                                                                                                                                                                                                                                                                                                                                                                                                                                                                                                                                                                                                                                                                                                                                                                                                                                                                                         |  |  |  |  |  |  |  |  |
|                     | - 60.00 <sup>(+/-)</sup> acres in cultivation                                                                                                                                                                                                                                                                                                                                                                                                                                                                                                                                                                                                                                                                                                                                                                                                                                                                                                                                                                                                                                           |  |  |  |  |  |  |  |  |
|                     | Tract 2: 40.00 <sup>(+/-)</sup> total acres                                                                                                                                                                                                                                                                                                                                                                                                                                                                                                                                                                                                                                                                                                                                                                                                                                                                                                                                                                                                                                             |  |  |  |  |  |  |  |  |
|                     | Tract 2: 40.00 <sup>(+/-)</sup> total acres<br>- 40.00 <sup>(+/-)</sup> acres in timber/wetland                                                                                                                                                                                                                                                                                                                                                                                                                                                                                                                                                                                                                                                                                                                                                                                                                                                                                                                                                                                         |  |  |  |  |  |  |  |  |
|                     | Tract 3: 40.00 <sup>(+/-)</sup> total acres                                                                                                                                                                                                                                                                                                                                                                                                                                                                                                                                                                                                                                                                                                                                                                                                                                                                                                                                                                                                                                             |  |  |  |  |  |  |  |  |
|                     | - 40.00 <sup>(+/-)</sup> acres in timber/wetland                                                                                                                                                                                                                                                                                                                                                                                                                                                                                                                                                                                                                                                                                                                                                                                                                                                                                                                                                                                                                                        |  |  |  |  |  |  |  |  |
|                     | - 40.00 <sup>(+/-)</sup> acres in timber/wetland<br>Tract 4: 40.00 <sup>(+/-)</sup> total acres                                                                                                                                                                                                                                                                                                                                                                                                                                                                                                                                                                                                                                                                                                                                                                                                                                                                                                                                                                                         |  |  |  |  |  |  |  |  |
|                     | - 40.00 <sup>(+/-)</sup> acres in timber/wetland                                                                                                                                                                                                                                                                                                                                                                                                                                                                                                                                                                                                                                                                                                                                                                                                                                                                                                                                                                                                                                        |  |  |  |  |  |  |  |  |
| Irrigation:         | One (1) electric, submersible well                                                                                                                                                                                                                                                                                                                                                                                                                                                                                                                                                                                                                                                                                                                                                                                                                                                                                                                                                                                                                                                      |  |  |  |  |  |  |  |  |
| Mineral Rights:     | No mineral rights shall be conveyed with the sale.                                                                                                                                                                                                                                                                                                                                                                                                                                                                                                                                                                                                                                                                                                                                                                                                                                                                                                                                                                                                                                      |  |  |  |  |  |  |  |  |
| Recreation:         | The property offers duck hunting on all tracts. Brushy Creek and the L'Anguille River                                                                                                                                                                                                                                                                                                                                                                                                                                                                                                                                                                                                                                                                                                                                                                                                                                                                                                                                                                                                   |  |  |  |  |  |  |  |  |
|                     | provide water when flooding. Deer hunting is available as well with a Boone and<br>Crockett state record deer being taken on Tract 4.                                                                                                                                                                                                                                                                                                                                                                                                                                                                                                                                                                                                                                                                                                                                                                                                                                                                                                                                                   |  |  |  |  |  |  |  |  |
| Farming Contract:   | : A verbal $25/75$ crop share is in place with the landowner recieving 25 percent.                                                                                                                                                                                                                                                                                                                                                                                                                                                                                                                                                                                                                                                                                                                                                                                                                                                                                                                                                                                                      |  |  |  |  |  |  |  |  |