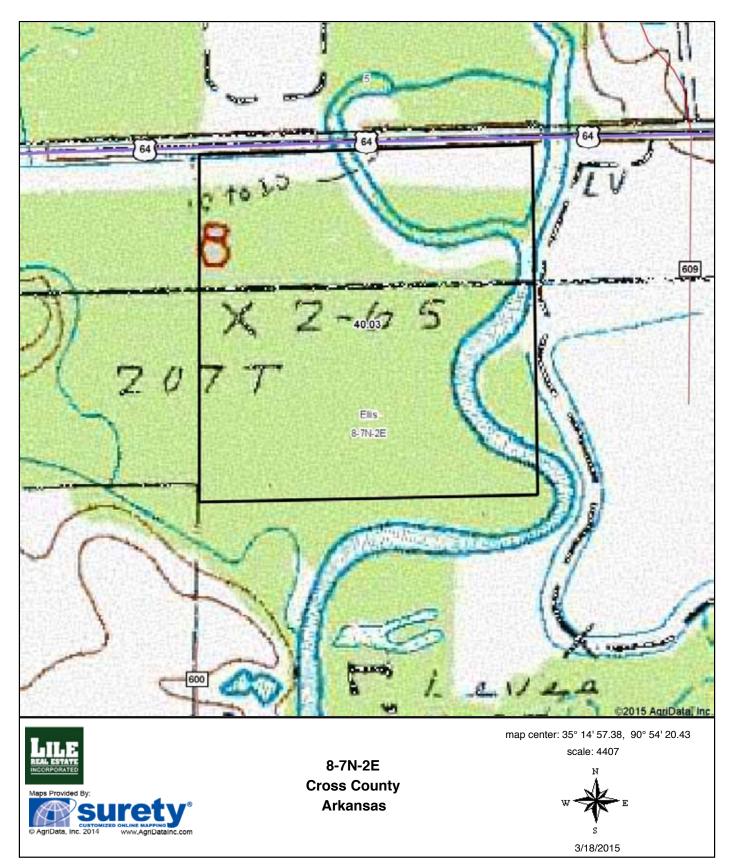

## **Topography Map**

#### **PROPERTY SUMMARY**

| <b>Description:</b> | Brushy/L'Anguille Reserve consists four (4) separate tracts totaling 242.5 <sup>(+/-)</sup> acres. The lands are located in Cross County, between Fair Oaks and Wynne, Arkansas in the Brushy Creek and the L'Anguille River bottoms. Tract 1 offers 60 <sup>(+/-)</sup> acres of tillable farmland producing rice and soybeans. The properties are primarily utilized for duck and hunting, however deer hunting is available as well with a Boone and Crockett state record deer being taken on Tract 4. The land offers green-timber and button-willow/smart weed habitat. The tracts provide a unique situation for having four separate hunting locations all within close proximity of each other with agricultural income. There is one (1) electric well, which was over hauled three (3) years ago. Farming is conducted under a 25/75 cropshare with the landowner receiving 25 percent. The properties are offered for sale for \$730,500.00 (\$3,000.00 per acre). Contact Hunter Ziegler at 901-351-5296 or 901-260-4580 to schedule a tour or for additional information. |  |  |  |  |  |  |  |  |
|---------------------|-----------------------------------------------------------------------------------------------------------------------------------------------------------------------------------------------------------------------------------------------------------------------------------------------------------------------------------------------------------------------------------------------------------------------------------------------------------------------------------------------------------------------------------------------------------------------------------------------------------------------------------------------------------------------------------------------------------------------------------------------------------------------------------------------------------------------------------------------------------------------------------------------------------------------------------------------------------------------------------------------------------------------------------------------------------------------------------------|--|--|--|--|--|--|--|--|
| Location:           | Fair Oaks, Arkansas; Cross County; Northeast Region of Arkansas                                                                                                                                                                                                                                                                                                                                                                                                                                                                                                                                                                                                                                                                                                                                                                                                                                                                                                                                                                                                                         |  |  |  |  |  |  |  |  |
|                     | Mileage Chart                                                                                                                                                                                                                                                                                                                                                                                                                                                                                                                                                                                                                                                                                                                                                                                                                                                                                                                                                                                                                                                                           |  |  |  |  |  |  |  |  |
|                     | Fair Oaks, AR 5 miles                                                                                                                                                                                                                                                                                                                                                                                                                                                                                                                                                                                                                                                                                                                                                                                                                                                                                                                                                                                                                                                                   |  |  |  |  |  |  |  |  |
|                     | Wynne, AR 10 miles                                                                                                                                                                                                                                                                                                                                                                                                                                                                                                                                                                                                                                                                                                                                                                                                                                                                                                                                                                                                                                                                      |  |  |  |  |  |  |  |  |
|                     | Forrest City, AR 22 miles                                                                                                                                                                                                                                                                                                                                                                                                                                                                                                                                                                                                                                                                                                                                                                                                                                                                                                                                                                                                                                                               |  |  |  |  |  |  |  |  |
|                     | Brinkley, AR 33 miles                                                                                                                                                                                                                                                                                                                                                                                                                                                                                                                                                                                                                                                                                                                                                                                                                                                                                                                                                                                                                                                                   |  |  |  |  |  |  |  |  |
|                     | Jonesboro, AR 52 miles<br>Memphis, AR 57 miles                                                                                                                                                                                                                                                                                                                                                                                                                                                                                                                                                                                                                                                                                                                                                                                                                                                                                                                                                                                                                                          |  |  |  |  |  |  |  |  |
|                     | Little Rock, AR 96 miles                                                                                                                                                                                                                                                                                                                                                                                                                                                                                                                                                                                                                                                                                                                                                                                                                                                                                                                                                                                                                                                                |  |  |  |  |  |  |  |  |
| Access:             | Access is via Arkansas Highway 64 and 193, and interior farm roads.                                                                                                                                                                                                                                                                                                                                                                                                                                                                                                                                                                                                                                                                                                                                                                                                                                                                                                                                                                                                                     |  |  |  |  |  |  |  |  |
| Acreage:            | 242.5 <sup>(+/-)</sup> Total Acres                                                                                                                                                                                                                                                                                                                                                                                                                                                                                                                                                                                                                                                                                                                                                                                                                                                                                                                                                                                                                                                      |  |  |  |  |  |  |  |  |
| U                   | Tract 1: 122.5 <sup>(+/-)</sup> total acres                                                                                                                                                                                                                                                                                                                                                                                                                                                                                                                                                                                                                                                                                                                                                                                                                                                                                                                                                                                                                                             |  |  |  |  |  |  |  |  |
|                     | - 62.5 <sup>(+/-)</sup> acres in timber/wetland                                                                                                                                                                                                                                                                                                                                                                                                                                                                                                                                                                                                                                                                                                                                                                                                                                                                                                                                                                                                                                         |  |  |  |  |  |  |  |  |
|                     | - 60.00 <sup>(+/-)</sup> acres in cultivation                                                                                                                                                                                                                                                                                                                                                                                                                                                                                                                                                                                                                                                                                                                                                                                                                                                                                                                                                                                                                                           |  |  |  |  |  |  |  |  |
|                     | Tract 2: 40.00 <sup>(+/-)</sup> total acres                                                                                                                                                                                                                                                                                                                                                                                                                                                                                                                                                                                                                                                                                                                                                                                                                                                                                                                                                                                                                                             |  |  |  |  |  |  |  |  |
|                     | Tract 2: 40.00 <sup>(+/-)</sup> total acres<br>- 40.00 <sup>(+/-)</sup> acres in timber/wetland                                                                                                                                                                                                                                                                                                                                                                                                                                                                                                                                                                                                                                                                                                                                                                                                                                                                                                                                                                                         |  |  |  |  |  |  |  |  |
|                     | Tract 3: 40.00 <sup>(+/-)</sup> total acres                                                                                                                                                                                                                                                                                                                                                                                                                                                                                                                                                                                                                                                                                                                                                                                                                                                                                                                                                                                                                                             |  |  |  |  |  |  |  |  |
|                     | - 40.00 <sup>(+/-)</sup> acres in timber/wetland                                                                                                                                                                                                                                                                                                                                                                                                                                                                                                                                                                                                                                                                                                                                                                                                                                                                                                                                                                                                                                        |  |  |  |  |  |  |  |  |
|                     | - 40.00 <sup>(+/-)</sup> acres in timber/wetland<br>Tract 4: 40.00 <sup>(+/-)</sup> total acres                                                                                                                                                                                                                                                                                                                                                                                                                                                                                                                                                                                                                                                                                                                                                                                                                                                                                                                                                                                         |  |  |  |  |  |  |  |  |
|                     | - 40.00 <sup>(+/-)</sup> acres in timber/wetland                                                                                                                                                                                                                                                                                                                                                                                                                                                                                                                                                                                                                                                                                                                                                                                                                                                                                                                                                                                                                                        |  |  |  |  |  |  |  |  |
| Irrigation:         | One (1) electric, submersible well                                                                                                                                                                                                                                                                                                                                                                                                                                                                                                                                                                                                                                                                                                                                                                                                                                                                                                                                                                                                                                                      |  |  |  |  |  |  |  |  |
| Mineral Rights:     | No mineral rights shall be conveyed with the sale.                                                                                                                                                                                                                                                                                                                                                                                                                                                                                                                                                                                                                                                                                                                                                                                                                                                                                                                                                                                                                                      |  |  |  |  |  |  |  |  |
| Recreation:         | The property offers duck hunting on all tracts. Brushy Creek and the L'Anguille River                                                                                                                                                                                                                                                                                                                                                                                                                                                                                                                                                                                                                                                                                                                                                                                                                                                                                                                                                                                                   |  |  |  |  |  |  |  |  |
|                     | provide water when flooding. Deer hunting is available as well with a Boone and<br>Crockett state record deer being taken on Tract 4.                                                                                                                                                                                                                                                                                                                                                                                                                                                                                                                                                                                                                                                                                                                                                                                                                                                                                                                                                   |  |  |  |  |  |  |  |  |
| Farming Contract:   | : A verbal $25/75$ crop share is in place with the landowner recieving 25 percent.                                                                                                                                                                                                                                                                                                                                                                                                                                                                                                                                                                                                                                                                                                                                                                                                                                                                                                                                                                                                      |  |  |  |  |  |  |  |  |