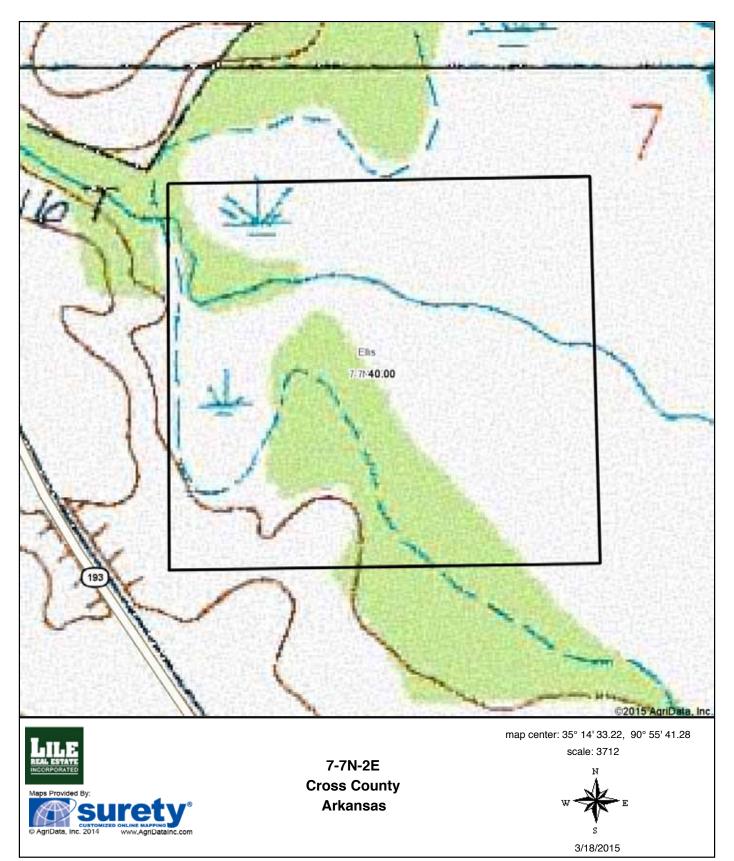

| 10.11 | 8.3%                |                            |                      |            |                        |      |                |                  |                          |         |                   |          |                   |
|      | Weighted Average                                            |       |                     |                            |                      |            | 4.6                    | 41.4 | 357.8          | 25.6             | 2.4                      | 1.4     | 49.3              | 18.4     | 21                |

Area Symbol: AR037, Soil Area Version: 14

Soils data provided by USDA and NRCS.

## Aerial Map



## **Topography Map**



## Aerial Map



## **Topography Map**



## Aerial Map



## **Topography Map**













#### LILE REAL ESTATE, INC.

Arkansas - Corporate Office 401 Autumn Road Little Rock, AR 72211 501.374.3411 501.374.0609 (fax) *Tennessee - Regional Office* 5521 Murray Avenue, Suite 110 Memphis, TN 38119 901.260.4580 901.260.4582 (fax)

info@lilerealestate.com www.lilerealestate.com

#### A G R I C U L T U R E R E C R E A T I O N T I M B E R L A N D T R A D I T I O N A L B R O K E R A G E + S E A L E D B I D S + C O N S U L T I N G

Licensed in Arkansas, Louisiana, Mississippi, Tennessee and Texas