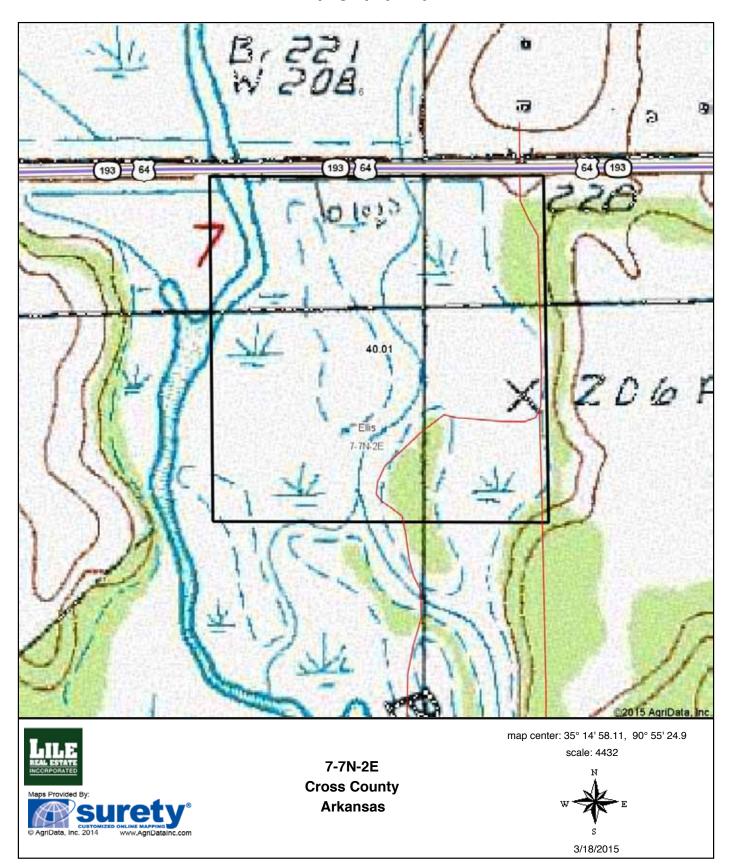

## **Topography Map**

#### **PROPERTY SUMMARY**

| <b>Description:</b> | Brushy/L'Anguille Reserve consists four (4) separate tracts totaling 242.5 <sup>(+/-)</sup> acres. The lands are located in Cross County, between Fair Oaks and Wynne, Arkansas in the Brushy Creek and the L'Anguille River bottoms. Tract 1 offers 60 <sup>(+/-)</sup> acres of tillable farmland producing rice and soybeans. The properties are primarily utilized for duck and hunting, however deer hunting is available as well with a Boone and Crockett state record deer being taken on Tract 4. The land offers green-timber and button-willow/smart weed habitat. The tracts provide a unique situation for having four separate hunting locations all within close proximity of each other with agricultural income. There is one (1) electric well, which was over hauled three (3) years ago. Farming is conducted under a 25/75 cropshare with the landowner receiving 25 percent. The properties are offered for sale for \$730,500.00 (\$3,000.00 per acre). Contact Hunter Ziegler at 901-351-5296 or 901-260-4580 to schedule a tour or for additional information. |  |  |  |  |  |  |  |  |
|---------------------|-----------------------------------------------------------------------------------------------------------------------------------------------------------------------------------------------------------------------------------------------------------------------------------------------------------------------------------------------------------------------------------------------------------------------------------------------------------------------------------------------------------------------------------------------------------------------------------------------------------------------------------------------------------------------------------------------------------------------------------------------------------------------------------------------------------------------------------------------------------------------------------------------------------------------------------------------------------------------------------------------------------------------------------------------------------------------------------------|--|--|--|--|--|--|--|--|
| Location:           | Fair Oaks, Arkansas; Cross County; Northeast Region of Arkansas                                                                                                                                                                                                                                                                                                                                                                                                                                                                                                                                                                                                                                                                                                                                                                                                                                                                                                                                                                                                                         |  |  |  |  |  |  |  |  |
|                     | Mileage Chart                                                                                                                                                                                                                                                                                                                                                                                                                                                                                                                                                                                                                                                                                                                                                                                                                                                                                                                                                                                                                                                                           |  |  |  |  |  |  |  |  |
|                     | Fair Oaks, AR 5 miles                                                                                                                                                                                                                                                                                                                                                                                                                                                                                                                                                                                                                                                                                                                                                                                                                                                                                                                                                                                                                                                                   |  |  |  |  |  |  |  |  |
|                     | Wynne, AR 10 miles                                                                                                                                                                                                                                                                                                                                                                                                                                                                                                                                                                                                                                                                                                                                                                                                                                                                                                                                                                                                                                                                      |  |  |  |  |  |  |  |  |
|                     | Forrest City, AR 22 miles                                                                                                                                                                                                                                                                                                                                                                                                                                                                                                                                                                                                                                                                                                                                                                                                                                                                                                                                                                                                                                                               |  |  |  |  |  |  |  |  |
|                     | Brinkley, AR 33 miles                                                                                                                                                                                                                                                                                                                                                                                                                                                                                                                                                                                                                                                                                                                                                                                                                                                                                                                                                                                                                                                                   |  |  |  |  |  |  |  |  |
|                     | Jonesboro, AR 52 miles<br>Memphis, AR 57 miles                                                                                                                                                                                                                                                                                                                                                                                                                                                                                                                                                                                                                                                                                                                                                                                                                                                                                                                                                                                                                                          |  |  |  |  |  |  |  |  |
|                     | Little Rock, AR 96 miles                                                                                                                                                                                                                                                                                                                                                                                                                                                                                                                                                                                                                                                                                                                                                                                                                                                                                                                                                                                                                                                                |  |  |  |  |  |  |  |  |
| Access:             | Access is via Arkansas Highway 64 and 193, and interior farm roads.                                                                                                                                                                                                                                                                                                                                                                                                                                                                                                                                                                                                                                                                                                                                                                                                                                                                                                                                                                                                                     |  |  |  |  |  |  |  |  |
| Acreage:            | 242.5 <sup>(+/-)</sup> Total Acres                                                                                                                                                                                                                                                                                                                                                                                                                                                                                                                                                                                                                                                                                                                                                                                                                                                                                                                                                                                                                                                      |  |  |  |  |  |  |  |  |
| U                   | Tract 1: 122.5 <sup>(+/-)</sup> total acres                                                                                                                                                                                                                                                                                                                                                                                                                                                                                                                                                                                                                                                                                                                                                                                                                                                                                                                                                                                                                                             |  |  |  |  |  |  |  |  |
|                     | - 62.5 <sup>(+/-)</sup> acres in timber/wetland                                                                                                                                                                                                                                                                                                                                                                                                                                                                                                                                                                                                                                                                                                                                                                                                                                                                                                                                                                                                                                         |  |  |  |  |  |  |  |  |
|                     | - 60.00 <sup>(+/-)</sup> acres in cultivation                                                                                                                                                                                                                                                                                                                                                                                                                                                                                                                                                                                                                                                                                                                                                                                                                                                                                                                                                                                                                                           |  |  |  |  |  |  |  |  |
|                     | Tract 2: 40.00 <sup>(+/-)</sup> total acres                                                                                                                                                                                                                                                                                                                                                                                                                                                                                                                                                                                                                                                                                                                                                                                                                                                                                                                                                                                                                                             |  |  |  |  |  |  |  |  |
|                     | Tract 2: 40.00 <sup>(+/-)</sup> total acres<br>- 40.00 <sup>(+/-)</sup> acres in timber/wetland                                                                                                                                                                                                                                                                                                                                                                                                                                                                                                                                                                                                                                                                                                                                                                                                                                                                                                                                                                                         |  |  |  |  |  |  |  |  |
|                     | Tract 3: 40.00 <sup>(+/-)</sup> total acres                                                                                                                                                                                                                                                                                                                                                                                                                                                                                                                                                                                                                                                                                                                                                                                                                                                                                                                                                                                                                                             |  |  |  |  |  |  |  |  |
|                     | - 40.00 <sup>(+/-)</sup> acres in timber/wetland                                                                                                                                                                                                                                                                                                                                                                                                                                                                                                                                                                                                                                                                                                                                                                                                                                                                                                                                                                                                                                        |  |  |  |  |  |  |  |  |
|                     | - 40.00 <sup>(+/-)</sup> acres in timber/wetland<br>Tract 4: 40.00 <sup>(+/-)</sup> total acres                                                                                                                                                                                                                                                                                                                                                                                                                                                                                                                                                                                                                                                                                                                                                                                                                                                                                                                                                                                         |  |  |  |  |  |  |  |  |
|                     | - 40.00 <sup>(+/-)</sup> acres in timber/wetland                                                                                                                                                                                                                                                                                                                                                                                                                                                                                                                                                                                                                                                                                                                                                                                                                                                                                                                                                                                                                                        |  |  |  |  |  |  |  |  |
| Irrigation:         | One (1) electric, submersible well                                                                                                                                                                                                                                                                                                                                                                                                                                                                                                                                                                                                                                                                                                                                                                                                                                                                                                                                                                                                                                                      |  |  |  |  |  |  |  |  |
| Mineral Rights:     | No mineral rights shall be conveyed with the sale.                                                                                                                                                                                                                                                                                                                                                                                                                                                                                                                                                                                                                                                                                                                                                                                                                                                                                                                                                                                                                                      |  |  |  |  |  |  |  |  |
| Recreation:         | The property offers duck hunting on all tracts. Brushy Creek and the L'Anguille River                                                                                                                                                                                                                                                                                                                                                                                                                                                                                                                                                                                                                                                                                                                                                                                                                                                                                                                                                                                                   |  |  |  |  |  |  |  |  |
|                     | provide water when flooding. Deer hunting is available as well with a Boone and<br>Crockett state record deer being taken on Tract 4.                                                                                                                                                                                                                                                                                                                                                                                                                                                                                                                                                                                                                                                                                                                                                                                                                                                                                                                                                   |  |  |  |  |  |  |  |  |
| Farming Contract:   | : A verbal $25/75$ crop share is in place with the landowner recieving 25 percent.                                                                                                                                                                                                                                                                                                                                                                                                                                                                                                                                                                                                                                                                                                                                                                                                                                                                                                                                                                                                      |  |  |  |  |  |  |  |  |