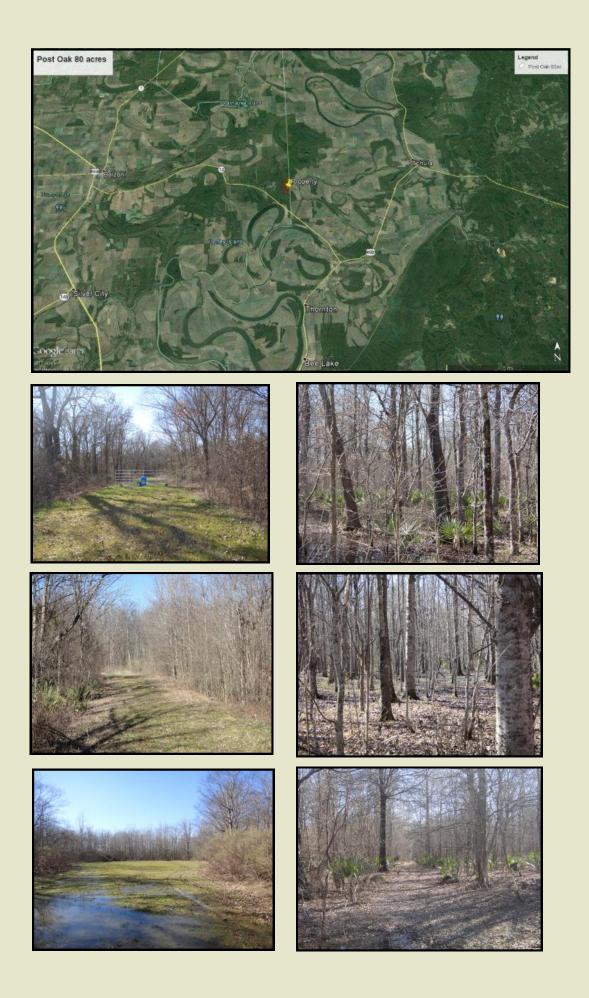

## POST OAK 80 +/- Acres Humphreys County, MS

CONTACT:
TAYLOR PARKS
662.571.5549
tparks@sartainsheritage.com

Sartain's Heritage Properties 106 First Choice Drive Madison, MS 39110 Phone:601-856-2720 Fax: 601-853-6765 Post Oak offers 80+/- acres of mature bottomland hardwoods located in the central delta east of Belzoni, and north of HWY 12. The property is situated in an area known for excellent waterfowl hunting and great deer hunting. Post Oak has been well developed to include a road system with food plots, shooting houses and gated access points. This property offers excellent timber investment and quality recreational use for deer, duck and small game hunting.

**Location:** Section 7 Township 15N Range 1W Humphreys County Mississippi

**Property Breakdown:** 70+/- acres Bottomland hardwood timber, 10+/- acres food plots & roads

**Improvements:** Shoot Houses & Ladder Stands, Road System, Food Plots, Gated access points