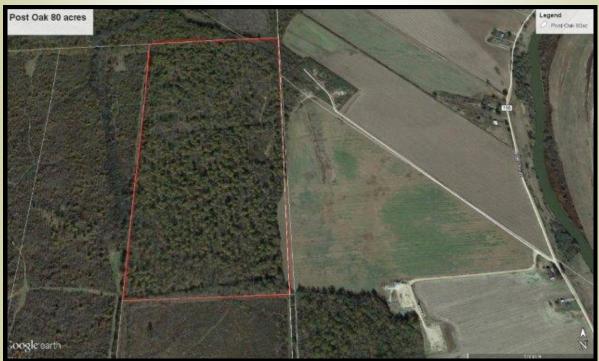

## POST OAK 80 +/- Acres Humphreys County, MS

CONTACT:
TAYLOR PARKS
662.571.5549
tparks@sartainsheritage.com

Sartain's Heritage Properties 106 First Choice Drive Madison, MS 39110 Phone:601-856-2720 Fax: 601-853-6765 Post Oak offers 80+/- acres of mature bottomland hardwoods located in the central delta east of Belzoni, and north of HWY 12. The property is situated in an area known for excellent waterfowl hunting and great deer hunting. Post Oak has been well developed to include a road system with food plots, shooting houses and gated access points. This property offers excellent timber investment and quality recreational use for deer, duck and small game hunting.

**Location:** Section 7 Township 15N Range 1W Humphreys County Mississippi

**Property Breakdown:** 70+/- acres Bottomland hardwood timber, 10+/- acres food plots & roads

**Improvements:** Shoot Houses & Ladder Stands, Road System, Food Plots, Gated access points