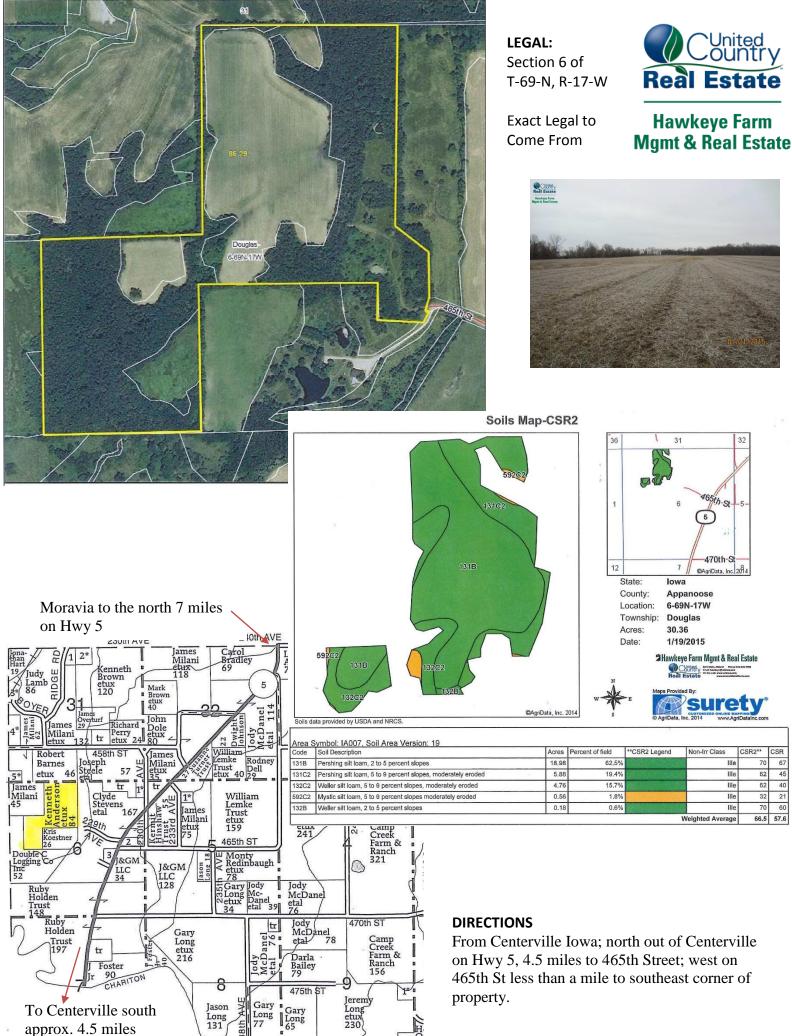

# 87 Acres m/l 465<sup>th</sup> Street Centerville, IA

### **GENERAL INFORMATION**

| Number Sale Acres | 87 ac           |
|-------------------|-----------------|
| Crop Acres        | 34.47 ac        |
| Topography        | Level to Rollin |
| Taxes             | \$506/year      |
| School District:  | Centerville     |

#### **FSA**

| Farm #       | 233              |
|--------------|------------------|
| Tract #      | 1110             |
| FSA Crop Ac  | 34.47            |
| Corn Base    | 13.50            |
| Bean Base    | 9.90             |
| Current Crop | 30 ac (66.5 CSR2 |
|              |                  |