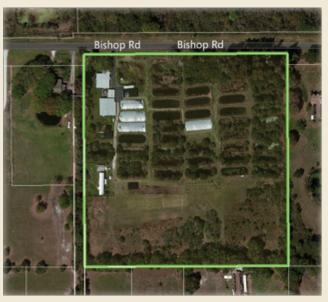

## 10 Acre Fish Farm Bishop Road • Wimauma, FL

Established angel fish farm available containing 43 ponds already constructed that measure approximately 90 feet long x 30 feet wide. Water use permit is in place for the 6 inch and 4 inch wells on site. The property is well drained and has good access.

#### **Property Type:**

Fish Farm, Agricultural Investment (Inventory is not included)

Price: \$125,000

Location: 5301 Bishop Road, Wimauma, Florida 33598 • Hillsborough County

Wells: 6 inch and 4 inch wells Power: Electric service on site Water Use Permit: 11284.30

Avg GPD: 32,600 Max GPD: 423,000

Road Frontage: 638 +/- ft on Bishop Road

**Zoning**: AS-1 (One Home per Acre) Future Land Use: Wimauma Village

Residential - 2

Parcel Folio: 079643.1200