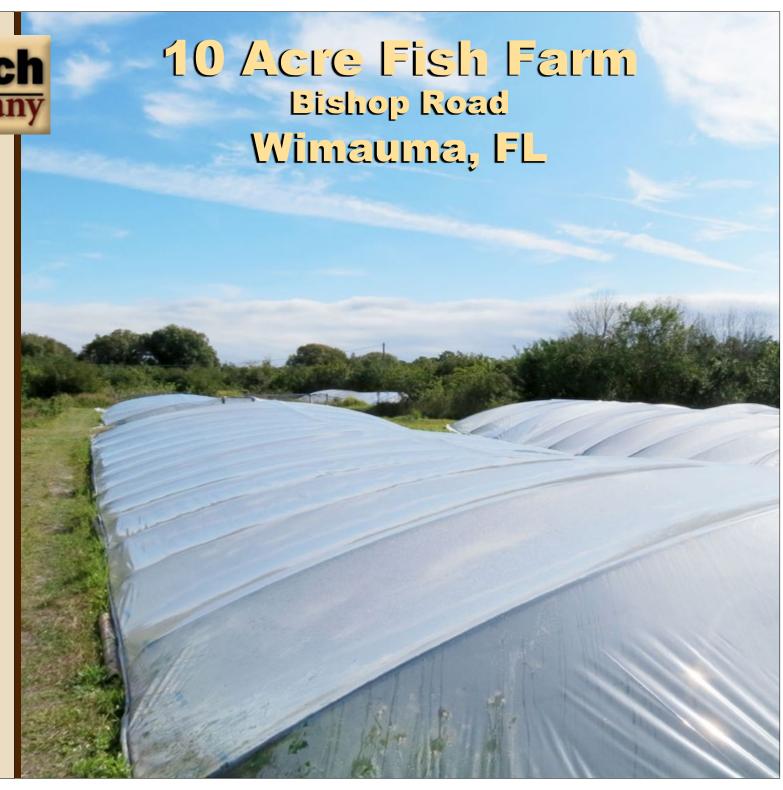

## 10 Acre Fish Farm Bishop Road • Wimauma, FL

Established angel fish farm available containing 43 ponds already constructed that measure approximately 90 feet long x 30 feet wide. Water use permit is in place for the 6 inch and 4 inch wells on site. The property is well drained and has good access.

#### **Property Type:**

Fish Farm, Agricultural Investment (Inventory is not included)

Price: \$125,000

Location: 5301 Bishop Road, Wimauma, Florida 33598 • Hillsborough County

Wells: 6 inch and 4 inch wells Power: Electric service on site Water Use Permit: 11284.30