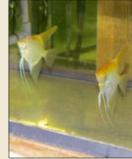

## 10 Acre Fish Farm Bishop Road • Wimauma, FL

Established angel fish farm available containing 43 ponds already constructed that measure approximately 90 feet long x 30 feet wide. Water use permit is in place for the 6 inch and 4 inch wells on site. The property is well drained and has good access.