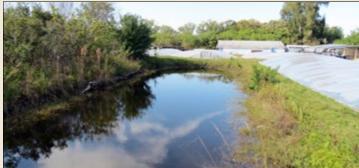

## 10 Acre Fish Farm Bishop Road • Wimauma, FL

Established angel fish farm available containing 43 ponds already constructed that measure approximately 90 feet long x 30 feet wide. Water use permit is in place for the 6 inch and 4 inch wells on site. The property is well drained and has good access.