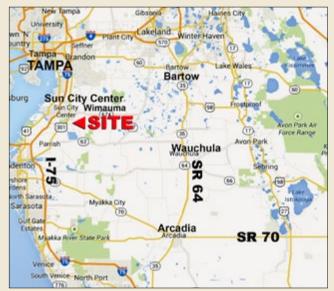

### **Driving Directions:**

From I-75:

- At Exit 240 A, take ramp right for 674 east (Sun City Center)
- Turn right on US 301 S
- Stay on US 301 S for 1.6 miles
- Turn Left on Bishop Road for 0.7 miles
- Property on right, look for the sign!