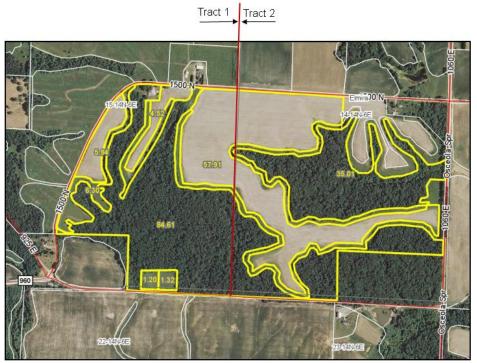

## **Highlights:**

Income: 78.5 FSA crop acres 38.4 CRP acres \$5,737 annual payments

Recreation/Hunting: About 50% Timber

No buildings Roads on 4 sides of farm

Source: Agridata Inc.

## Tract 1 (west) 92 acres priced at \$391,000 Tract 2 (east) 135.8 acres priced at \$617,890

(309) 687-6010 - Call us for a complete brochure on the farm

**Doug Fehr, Broker** (309) 687-6009 **Norman Bjorling, Peoria Managing Broker** (309) 678-1019