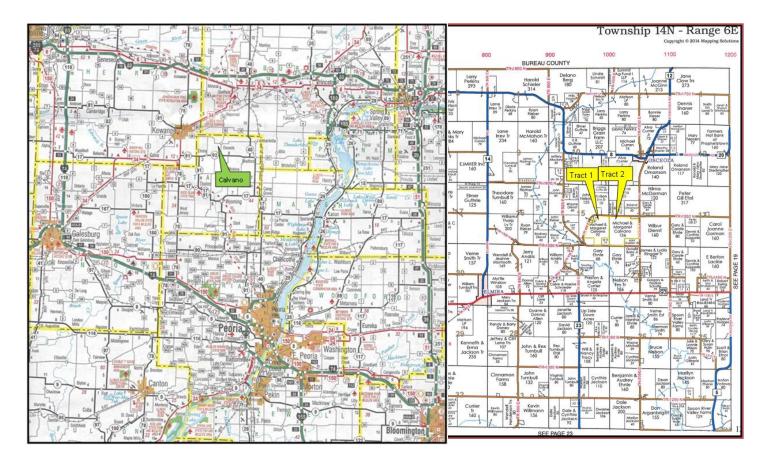

## Located 1 mile south of Osceola, Illinois

<u>I-80 at Exit 45:</u> 18 miles south via Routes 40/93 & Osceola Road Peoria IL: 34 miles north via Routes 40/93 & Osceola Road

1 mile south of <u>Osceola, Illinois</u> on west side of "Osceola Road." Road 1550N is the north side and there is a "fair weather" road on the south side of the farm.

On Interstate I-80 at Exit 45 take highway 40 south 11½ miles to "Osceola Road" and turn right (west) on "Osceola Road." Go west 6 miles to Road 1060E (this is Osceola). Go south 1 mile to Road 1550N and turn west which is the north side of the Calvano Farm.

Peoria, Illinois take Route 40 north to west of Bradford. Proceed west on Route 93 for 5½ miles, turn north on "Osceola Road" for 1½ miles. Turn west on Road 1550N and the Calvano Farm is on the south.