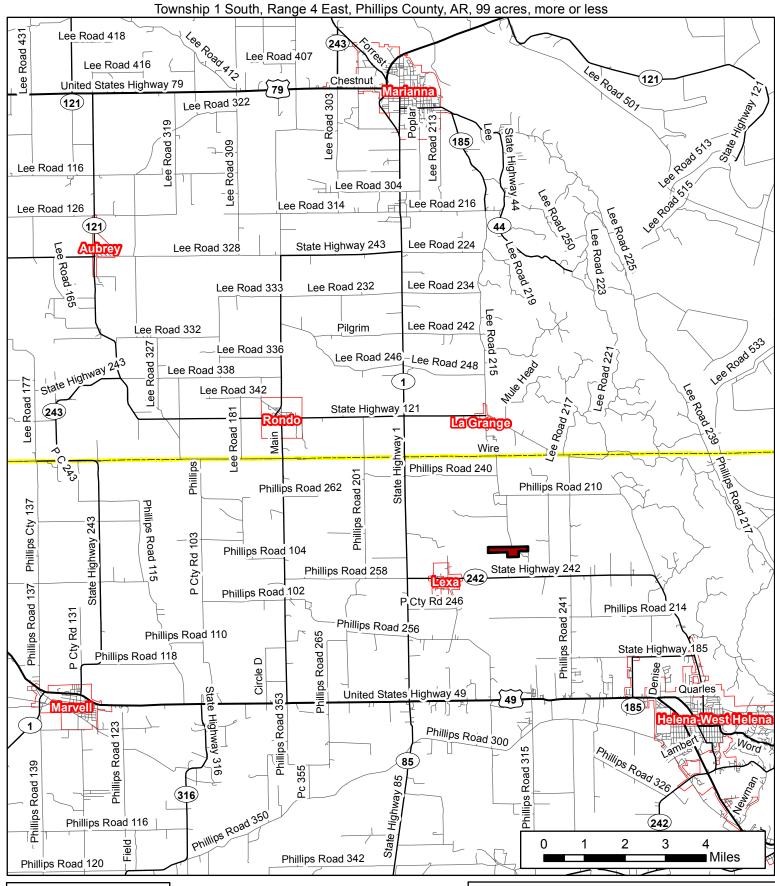

## Lexa Hardwood 99

N ½ SE ¼ NE ¼, SW ¼ NE ¼, N ½ S ½ NW ¼, Section 18,

This map and all information it contains is provided "AS IS," as a courtesy to potential buyers. Potential buyers should make their own determination regarding the accuracy of the information provided. Neither the seller, Davis DuBose Knight Forestry & Real Estate PLLC (DDKFRE), their subsidiaries, affiliates nor representatives warrant the accuracy, adequacy or completeness of any information contained herein regarding the property, its condition, boundaries, access, acreage, or timber stand information. DDKFRE expressly disclaims liability for errors or omissions.