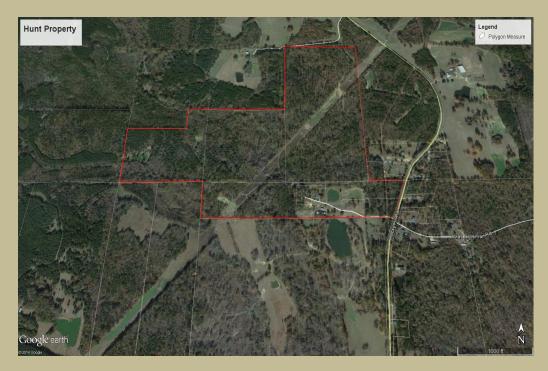

## \*Owners will consider property division\*

**Property:** The Hunt Farm offers 183+/- acres of beautiful rolling hills with mixed mature pine and hardwood timber, in north Madison County along Rocky Hill road. The property is well developed for the outdoors family, offering a well-developed interior road system, beautiful food plots with custom built shooting houses, fenced horse pastures with enclosed stables and two equipment barns. The property further offers two custom built homes each situated on their own tax parcel within the property along with additional guest sleeping quarters "camp" located in the barn... This truly unique property offers trophy whitetail hunting, turkeys and year round recreation for the entire family...

## **Property Breakdown:**

- 169+/- timber acres
- 10+/- acres open land pastures
- 3+/- acres home sites
- 1+/- acre fishing pond