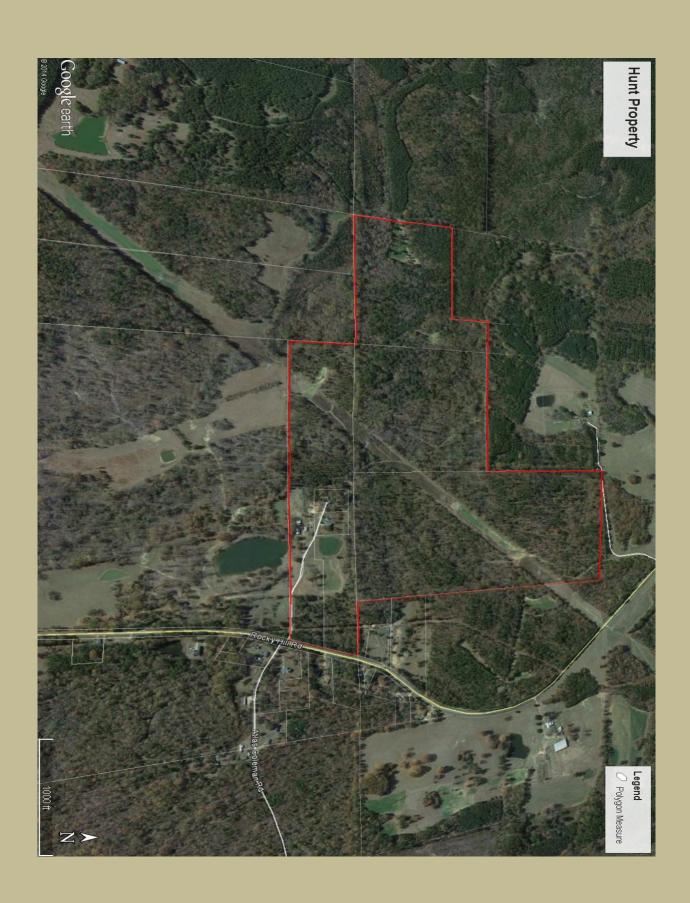

## \*Owners will consider property division\*

**Property:** The Hunt Farm offers 183+/- acres of beautiful rolling hills with mixed mature pine and hardwood timber, in north Madison County along Rocky Hill road. The property is well developed for the outdoors family, offering a well-developed interior road system, beautiful food plots with custom built shooting houses, fenced horse pastures with enclosed stables and two equipment barns. The property further offers two custom built homes each situated on their own tax parcel within the property along with additional guest sleeping quarters "camp" located in the barn... This truly unique property offers trophy whitetail hunting, turkeys and year round recreation for the entire family...

**Location:** Sections 17, 18, 20 Township 11N Range 4E Madison County Mississippi

## **Property Breakdown:**

- 169+/- timber acres
- 10+/- acres open land pastures
- 3+/- acres home sites
- 1+/- acre fishing pond