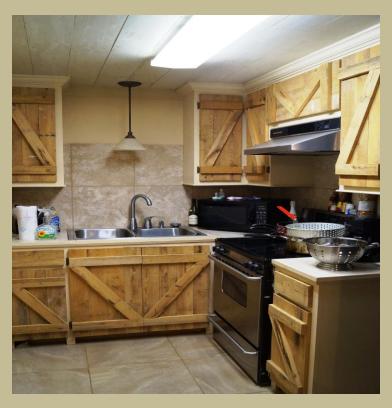

## \*Owners will consider property division\*

**Property:** The Hunt Farm offers 183+/- acres of beautiful rolling hills with mixed mature pine and hardwood timber, in north Madison County along Rocky Hill road. The property is well developed for the outdoors family, offering a well-developed interior road system, beautiful food plots with custom built shooting houses, fenced horse pastures with enclosed stables and two equipment barns. The property further offers two custom built homes each situated on their own tax parcel within the property along with additional guest sleeping quarters "camp" located in the barn... This truly unique property offers trophy whitetail hunting, turkeys and year round recreation for the entire family...

## **Property Improvements:**

- Two custom built homes
- Horse barn
- Two equipment barns
- Fence pasture
- Four large food plots w/ stands
- Road systems

**Price:** \$786,000.00

Contact: Jacob Sartain 662-836-6048 or jsartain@sartainsheritage.com