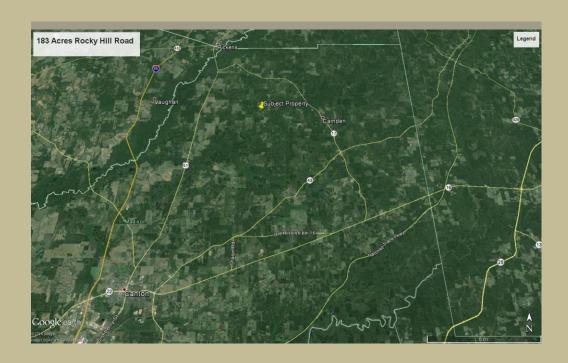

**Location:** Sections 17, 18, 20 Township 11N Range 4E Madison County Mississippi