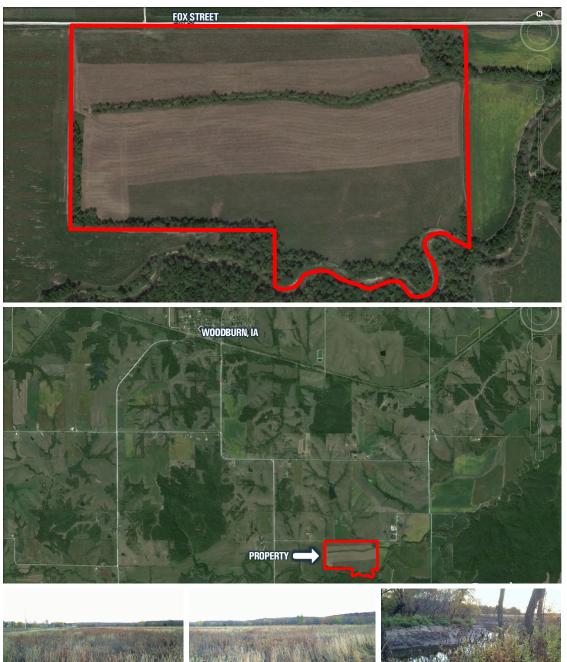

## **LISTING #12213**

PRICE: \$382,200 (\$4,110/Acre)

**DESCRIPTION:** 93 acres m/l including 78.88 tillable with just enough timber to hang your deer stand. All acres are currently in CRP with five payments left on the contract. The contract has a \$204.03 per acre contract for a total of \$16,098 annually. All of the mid contract management has been completed. CSR on this farm is 72.8 with a CSR2 of 68.5 so there is a good probability the payments will go up in five years. If you want a 4% return and a great place to go hunting for deer or turkey this is vour farm.

**DIRECTIONS:** From Woodburn: Travel South on Mill Street for 1 mile. Road will curve to the East and become 330th Avenue. After 1/2 mile road will curve back to the South, continue for 3/4 mile. Turn East on Fox Street and travel 1/2 mile. The property is located on the South side of the road.