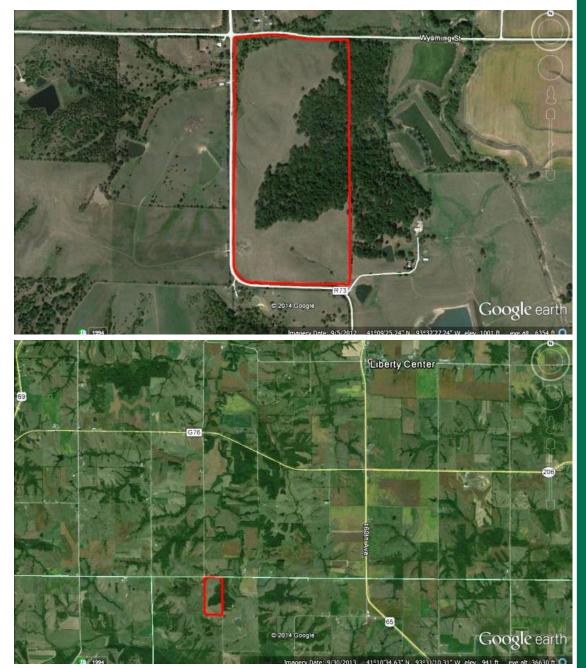

## **LISTING #11800**

PRICE: \$252,000 (\$3,000/Acre)

**DESCRIPTION:** This 84 acre parcel has breathtaking views, open pasture and enough Hardwood timber for excellent deer and turkey hunting. The perfect location for your dream home with rural water already on the property and electric at the road. This property is just two miles off of highway G76 and just 15 minutes south of Indianola. There is an additional 46 acres of timber and tillable ground that is listed separately as listing #12203.

DIRECTIONS: From Liberty Center: Travel South on Highway 65 for 1.3 miles. Turn West onto Highway G76 for 2.4 miles. Travel South on 138th Avenue for 2 miles and road will turn into 110th Trail as you enter Lucas County. Farm will be on the East side of the road after intersection.