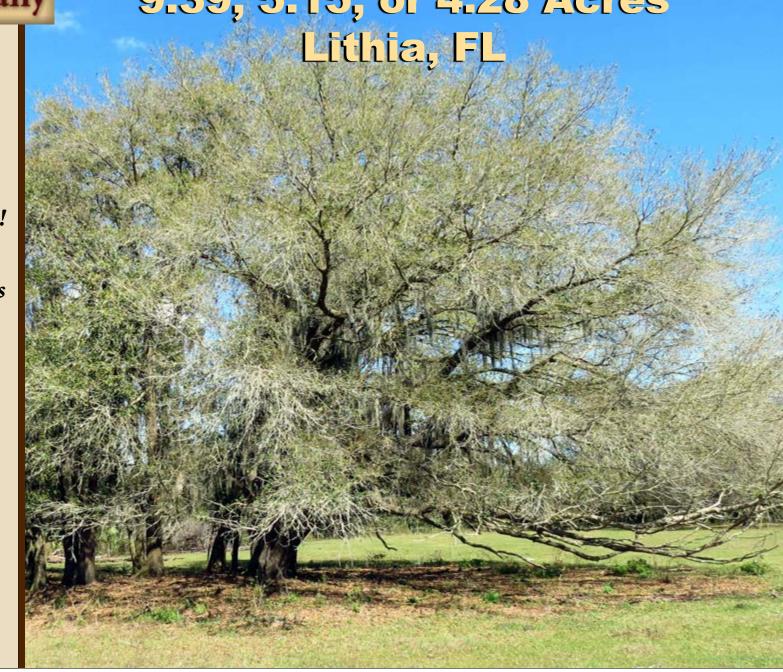

S. Hwy 39 9.39, 5.15, or 4.28 Acres Lithia, FL

**Great Vacant Parcel** for Homesite or Farm!

Surrounded by **Beautiful Grand Oaks** 

> **Fischbach Land Company** 510 Vonderburg Drive Suite 302 Brandon, Florida 33511 813-546-1000

# S Hwy 39 • 9.39, 5.15 or 4.28 Acres • Lithia, FL

Here is an opportunity to purchase two parcels or just one. It is a beautiful country area for a nice home surrounded by majestic oaks. Parcels are vacant and ready for you!

#### Folio #:

- 9.39 Acres 093582.0000 & 093583.0050
- 5.15 Acres 093583.0050
- 4.28 Acres 093582.0000

Shown by appointment only

Ideal Homesite Surrounded by Majestic Oaks! Perfect Small Farm