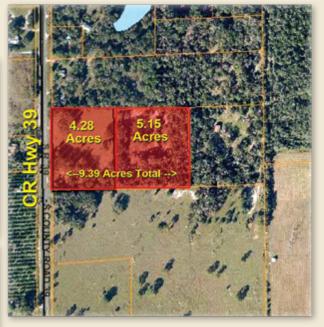

**Property Type:** Homesite/Farm

Total Acreage: 9.39 +/- Acres - Will Divide!

# Price & Acreage:

9.39 Acres - \$200,000 5.15 Acres - \$113,000 4.28 Acres - \$113,000

### **Road Frontage:**

- 9.39 Acres 490 +/- feet on S Hwy 39
- 5.15 Acres Easement Access
- 4.28 Acres 490 +/- feet on S Hwy 39

STR: 19-30-22

#### Folio #:

- 9.39 Acres 093582.0000 & 093583.0050
- 5.15 Acres 093583.0050
- 4.28 Acres 093582.0000

Shown by appointment only

Ideal Homesite Surrounded by Majestic Oaks! Perfect Small Farm